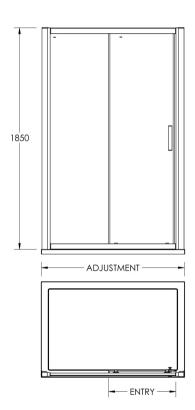

Sales Code: AQSL15 Description: Pacific Sliding Shower Door 1500mm

| Code         | Description | Adjustment (mm) |      | Entry Width (mm) |
|--------------|-------------|-----------------|------|------------------|
| AQSL10-E6/E8 | 1000 Slider | 945             | 990  | 380              |
| AQSL11-E6/E8 | 1100 Slider | 1045            | 1090 | 430              |
| AQSL12-E6/E8 | 1200 Slider | 1145            | 1190 | 480              |
| AQSL14-E6/E8 | 1400 Slider | 1345            | 1390 | 580              |
| AQSL15-E6/E8 | 1500 Slider | 1445            | 1490 | 630              |
| AQSL16-E6/E8 | 1600 Slider | 1545            | 1590 | 680              |
| AQSL17-E6/E8 | 1700 Slider | 1645            | 1690 | 730              |

| <b>Product Dimensions</b>           |                               |  |  |
|-------------------------------------|-------------------------------|--|--|
| Height (mm):                        | 1850                          |  |  |
| Width (mm):                         | 1490                          |  |  |
| Depth (mm):                         | 44                            |  |  |
| Nett Weight (kg):                   | 47.1                          |  |  |
| Packaging Dimensions                |                               |  |  |
| Height (mm):                        | 1910                          |  |  |
| Width (mm):                         | 975                           |  |  |
| Length (mm):                        | 65                            |  |  |
| Gross Weight (kg):                  | 47.1                          |  |  |
| Packaging Data                      |                               |  |  |
| Box Colour:                         | Brown Cardboard Box - Printed |  |  |
| Box Qty:                            | 1                             |  |  |
| Label Size:                         | 100 x 50                      |  |  |
| Label Colour:                       | Not Applicable                |  |  |
| Label Qty:                          | 0                             |  |  |
| <b>Outer Box Dimensions (If App</b> | olicable)                     |  |  |
| Height (mm):                        |                               |  |  |
| Width (mm):                         |                               |  |  |
| Depth (mm):                         |                               |  |  |
| Length (mm):                        |                               |  |  |
| Gross Weight (kg):                  |                               |  |  |
| Barcode:                            | 5055369080243                 |  |  |
| <b>Product Details</b>              |                               |  |  |
| Country of Origin:                  | China                         |  |  |
| Fitting Instruction:                | No                            |  |  |
| CE Approval:                        | Yes                           |  |  |
| Profile Material:                   | Aluminium                     |  |  |
| Profile Finish:                     | Polished Chrome               |  |  |
| Adjustments (mm):                   | 1445mm - 1490mm               |  |  |
| Entry Width (mm):                   | 630mm                         |  |  |
| Swing In Dim (mm):                  | N/A                           |  |  |
| Swing Out Dim (mm):                 | N/A                           |  |  |
| Radius (mm):                        | Not Applicable                |  |  |
| Glass Thickness (mm):               | 6                             |  |  |
| Easy Fit:                           | Yes                           |  |  |
| Easy Clean:                         | No                            |  |  |
| Handle Style:                       | Square T Shape Handle         |  |  |
| Handle Material:                    | Metal                         |  |  |
| Enclosure Design:                   | Framed                        |  |  |
| Wheel Type:                         | Dual, Quick Release           |  |  |
| Support Bar Included:               | Support Bar Not Included      |  |  |
|                                     |                               |  |  |