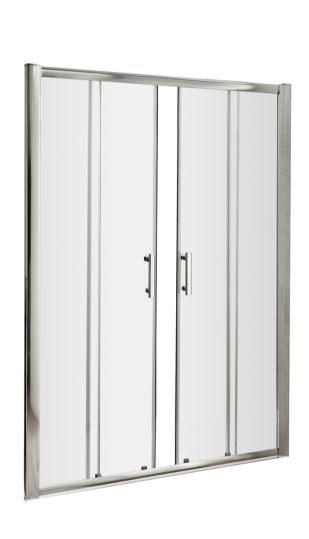

Sales Code: AQSLD14 Description: Pacific Double Sliding Shower Dr 1400mm

| Code          | Description        | Adjustme | nt (mm) | Entry Width (mm) |
|---------------|--------------------|----------|---------|------------------|
| AQSLD14-E6/E8 | 1400 Double Slider | 1345     | 1390    | 510              |
| AQSLD15-E6/E8 | 1500 Double Slider | 1445     | 1490    | 560              |
| AQSLD16-E6/E8 | 1600 Double Slider | 1545     | 1590    | 610              |
| AQSLD17-E6/E8 | 1700 Double Slider | 1645     | 1690    | 660              |