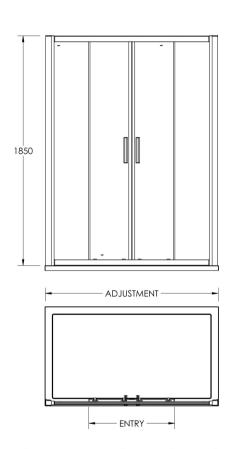

Sales Code: AQSLD14 Description: Pacific Double Sliding Shower Dr 1400mm

| Code          | Description        | Adjustme | nt (mm) | Entry Width (mm) |
|---------------|--------------------|----------|---------|------------------|
| AQSLD14-E6/E8 | 1400 Double Slider | 1345     | 1390    | 510              |
| AQSLD15-E6/E8 | 1500 Double Slider | 1445     | 1490    | 560              |
| AQSLD16-E6/E8 | 1600 Double Slider | 1545     | 1590    | 610              |
| AQSLD17-E6/E8 | 1700 Double Slider | 1645     | 1690    | 660              |

| <b>Product Dimensions</b> |                               |
|---------------------------|-------------------------------|
| Height (mm):              | 1850                          |
| Width (mm):               | 1390                          |
| Depth (mm):               | 44                            |
| Nett Weight (kg):         | 43                            |
| Packaging Dimensions      |                               |
| Height (mm):              | 1910                          |
| Width (mm):               | 605                           |
| Length (mm):              | 65                            |
| Gross Weight (kg):        | 43                            |
| Packaging Data            |                               |
| Box Colour:               | Brown Cardboard Box - Printed |
| Box Qty:                  | 1                             |
| Label Size:               | 100 x 50                      |
| Label Colour:             | Not Applicable                |
| Label Qty:                | 0                             |
| Outer Box Dimensions (If  | Applicable)                   |
| Height (mm):              | **                            |
| Width (mm):               |                               |
| Depth (mm):               |                               |
| Length (mm):              |                               |
| Gross Weight (kg):        |                               |
| Barcode:                  | 5055369080274                 |
| Product Details           |                               |
| Country of Origin:        | China                         |
| Fitting Instruction:      | No                            |
| CE Approval:              | Yes                           |
| Profile Material:         | Aluminium                     |
| Profile Finish:           | Polished Chrome               |
| Adjustments (mm):         | 1345mm - 1390mm               |
| Entry Width (mm):         | 510mm                         |
| Swing In Dim (mm):        | N/A                           |
| Swing Out Dim (mm):       | N/A                           |
| Radius (mm):              | Not Applicable                |
| Glass Thickness (mm):     | 6                             |
| Easy Fit:                 | Yes                           |
| Easy Clean:               | No                            |
| Handle Style:             | Square T Shape Handle         |
| Handle Material:          | Metal                         |
| Enclosure Design:         | Framed                        |
| Wheel Type:               | Dual, Quick Release           |
| Support Bar Included:     | Support Bar Not Included      |
| Extras:                   | None                          |