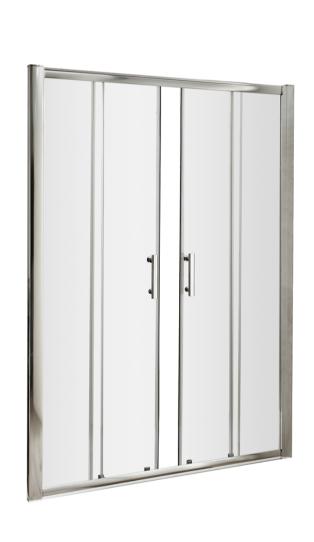

| <b>Product Dimensions</b> |                               |
|---------------------------|-------------------------------|
| Height (mm):              | 1850                          |
| Width (mm):               | 1690                          |
| Depth (mm):               | 44                            |
| Nett Weight (kg):         | 52                            |
| Packaging Dimensions      |                               |
| Height (mm):              | 1910                          |
| Width (mm):               | 680                           |
| Length (mm):              | 65                            |
| Gross Weight (kg):        | 52                            |
| Packaging Data            |                               |
| Box Colour:               | Brown Cardboard Box - Printed |
| Box Qty:                  | 1                             |
| Label Size:               | 100 x 50                      |
| Label Colour:             | Not Applicable                |
| Label Qty:                | 0                             |
| Outer Box Dimensions (If  | Applicable)                   |
| Height (mm):              |                               |
| Width (mm):               |                               |
| Depth (mm):               |                               |
| Length (mm):              |                               |
| Gross Weight (kg):        |                               |
| Barcode:                  | 5055369080304                 |
| Product Details           |                               |
| Country of Origin:        | China                         |
| Fitting Instruction:      | No                            |
| CE Approval:              | Yes                           |
| Profile Material:         | Aluminium                     |
| Profile Finish:           | Polished Chrome               |
| Adjustments (mm):         | 1645mm - 1690mm               |
| Entry Width (mm):         | 660mm                         |
| Swing In Dim (mm):        | N/A                           |
| Swing Out Dim (mm):       | N/A                           |
| Radius (mm):              | Not Applicable                |
| Glass Thickness (mm):     | 6                             |
| Easy Fit:                 | Yes                           |
| Easy Clean:               | No                            |
| Handle Style:             | Square T Shape Handle         |
| Handle Material:          | Metal                         |
| Enclosure Design:         | Framed                        |
| Wheel Type:               | Dual, Quick Release           |
| Support Bar Included:     | Support Bar Not Included      |
| Extras:                   | None                          |