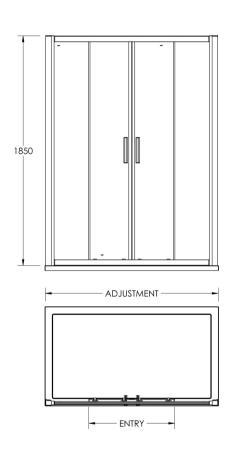

Sales Code: AQSLD17 Description: Pacific Double Sliding Shower Dr 1700mm

| Code          | Description        | Adjustme | nt (mm) | Entry Width (mm) |
|---------------|--------------------|----------|---------|------------------|
| AQSLD14-E6/E8 | 1400 Double Slider | 1345     | 1390    | 510              |
| AQSLD15-E6/E8 | 1500 Double Slider | 1445     | 1490    | 560              |
| AQSLD16-E6/E8 | 1600 Double Slider | 1545     | 1590    | 610              |
| AQSLD17-E6/E8 | 1700 Double Slider | 1645     | 1690    | 660              |

| <b>Product Dimensions</b> |                               |
|---------------------------|-------------------------------|
| Height (mm):              | 1850                          |
| Width (mm):               | 1690                          |
| Depth (mm):               | 44                            |
| Nett Weight (kg):         | 52                            |
| Packaging Dimensions      |                               |
| Height (mm):              | 1910                          |
| Width (mm):               | 680                           |
| Length (mm):              | 65                            |
| Gross Weight (kg):        | 52                            |
| Packaging Data            |                               |
| Box Colour:               | Brown Cardboard Box - Printed |
| Box Qty:                  | 1                             |
| Label Size:               | 100 x 50                      |
| Label Colour:             | Not Applicable                |
| Label Qty:                | 0                             |
| Outer Box Dimensions (If  | Applicable)                   |
| Height (mm):              |                               |
| Width (mm):               |                               |
| Depth (mm):               |                               |
| Length (mm):              |                               |
| Gross Weight (kg):        |                               |
| Barcode:                  | 5055369080304                 |
| Product Details           |                               |
| Country of Origin:        | China                         |
| Fitting Instruction:      | No                            |
| CE Approval:              | Yes                           |
| Profile Material:         | Aluminium                     |
| Profile Finish:           | Polished Chrome               |
| Adjustments (mm):         | 1645mm - 1690mm               |
| Entry Width (mm):         | 660mm                         |
| Swing In Dim (mm):        | N/A                           |
| Swing Out Dim (mm):       | N/A                           |
| Radius (mm):              | Not Applicable                |
| Glass Thickness (mm):     | 6                             |
| Easy Fit:                 | Yes                           |
| Easy Clean:               | No                            |
| Handle Style:             | Square T Shape Handle         |
| Handle Material:          | Metal                         |
| Enclosure Design:         | Framed                        |
| Wheel Type:               | Dual, Quick Release           |
| Support Bar Included:     | Support Bar Not Included      |
| Extras:                   | None                          |