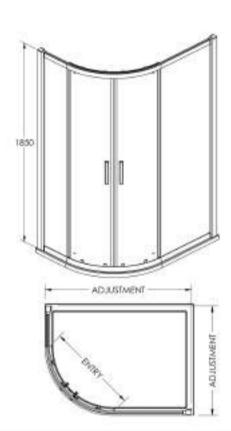

| Product Dimensions              |                               |  |  |
|---------------------------------|-------------------------------|--|--|
|                                 | 1850                          |  |  |
| Height (mm):                    | 980                           |  |  |
| Width (mm):                     | 880                           |  |  |
| Depth (mm):                     | 48.3                          |  |  |
| Nett Weight (kg):               | 40.3                          |  |  |
| Packaging Dimensions            |                               |  |  |
| Height (mm):                    | 1910                          |  |  |
| Width (mm):                     | 480                           |  |  |
| Length (mm):                    | 150                           |  |  |
| Gross Weight (kg):              | 48.3                          |  |  |
| Packaging Data                  |                               |  |  |
| Box Colour:                     | Brown Cardboard Box - Printed |  |  |
| Box Qty:                        | 1                             |  |  |
| Label Size:                     | 100 x 50                      |  |  |
| Label Colour:                   | Not Applicable                |  |  |
| Label Qty:                      | 0                             |  |  |
| <b>Outer Box Dimensions (If</b> | f Applicable)                 |  |  |
| Height (mm):                    |                               |  |  |
| Width (mm):                     |                               |  |  |
| Depth (mm):                     |                               |  |  |
| Length (mm):                    |                               |  |  |
| Gross Weight (kg):              |                               |  |  |
| Barcode:                        | 5055369080113                 |  |  |
| Product Details                 |                               |  |  |
| Country of Origin:              | China                         |  |  |
| Fitting Instruction:            | No                            |  |  |
| CE Approval:                    | Yes                           |  |  |
| Profile Material:               | Aluminium                     |  |  |
| Profile Finish:                 | Polished Chrome               |  |  |
| Adjustments (mm):               | 960mm - 980mm / 860mm - 880mm |  |  |
| Entry Width (mm):               | 520mm                         |  |  |
| Swing In Dim (mm):              | N/A                           |  |  |
| Swing Out Dim (mm):             | N/A                           |  |  |
| Radius (mm):                    | 538 mm                        |  |  |
| Glass Thickness (mm):           | 6                             |  |  |
| Easy Fit:                       | Yes                           |  |  |
| Easy Clean:                     | No                            |  |  |
| Handle Style:                   | Square T Shape Handle         |  |  |
| Handle Material:                | Metal                         |  |  |
| Enclosure Design:               | Framed                        |  |  |
| Wheel Type:                     | Dual, Quick Release           |  |  |
| Support Bar Included:           | Support Bar Not Included      |  |  |
| Extras:                         | None                          |  |  |
|                                 |                               |  |  |