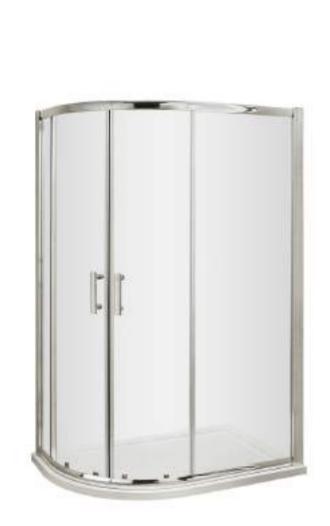

## ENCLOSURES

Sales Code: AQU129

**Description:** Pacific Off/Set Quad Enclosure 1200X900

| Code           | Description<br>760 x 900 Diffset Quadrant | Adjustment (mm) |           | Driv Widh (mit) |
|----------------|-------------------------------------------|-----------------|-----------|-----------------|
| AQU/NB-EB/EB   |                                           | 220-248         | 967-380   | 411             |
| ADU89-04/08    | (D0 s 900 Differt Quadrant                | 360 - 780       | 000 - 000 | 440             |
| AQUIOR-EK/ER   | 1000x 800 Offset Qualitant                | 960 - 980       | 768 - 780 | - 455           |
| AD2/85-8001014 | 1000 x 900 Offset Duetrant                | 980-980         | 951-890   | 528             |
| AQU/128-66/68  | - 1200 x 800 Offset Guadrant              | 1160-1180       | 762 - 790 | 455             |
| ADUS25-EA/ES   | 1300 x 900 Office t Gassivard             | 1340-1180       | 852-880   | 528             |

| Product Dimensions       |                                |  |  |
|--------------------------|--------------------------------|--|--|
| Height (mm):             | 1850                           |  |  |
| Width (mm):              | 1180                           |  |  |
| Depth (mm):              | 880                            |  |  |
| Nett Weight (kg):        | 45                             |  |  |
| Packaging Dimensions     |                                |  |  |
| Height (mm):             | 1910                           |  |  |
| Width (mm):              | 670                            |  |  |
| Length (mm):             | 150                            |  |  |
| Gross Weight (kg):       | 54                             |  |  |
| Packaging Data           |                                |  |  |
| Box Colour:              | Brown Cardboard Box - Printed  |  |  |
| Box Qty:                 | 1                              |  |  |
| Label Size:              | 100 x 50                       |  |  |
| Label Colour:            | Not Applicable                 |  |  |
| Label Qty:               | 0                              |  |  |
| Outer Box Dimensions (If | Applicable)                    |  |  |
| Height (mm):             |                                |  |  |
| Width (mm):              |                                |  |  |
| Depth (mm):              |                                |  |  |
| Length (mm):             |                                |  |  |
| Gross Weight (kg):       |                                |  |  |
| Barcode:                 | 5055369080137                  |  |  |
| Product Details          |                                |  |  |
| Country of Origin:       | China                          |  |  |
| Fitting Instruction:     | No                             |  |  |
| CE Approval:             | Yes                            |  |  |
| Profile Material:        | Aluminium                      |  |  |
| Profile Finish:          | Polished Chrome                |  |  |
| Adjustments (mm):        | 1160mm - 1180mm / 860mm - 880M |  |  |
| Entry Width (mm):        | 520mm                          |  |  |
| Swing In Dim (mm):       | N/A                            |  |  |
| Swing Out Dim (mm):      | N/A                            |  |  |
| Radius (mm):             | 538 mm                         |  |  |
| Glass Thickness (mm):    | 6                              |  |  |
| Easy Fit:                | Yes                            |  |  |
| Easy Clean:              | No                             |  |  |
| Handle Style:            | Square T Shape Handle          |  |  |
| Handle Material:         | Metal                          |  |  |
| Enclosure Design:        | Framed                         |  |  |
| Wheel Type:              | Dual, Quick Release            |  |  |
| Support Bar Included:    | Support Bar Not Included       |  |  |
| Extras:                  | None                           |  |  |
|                          |                                |  |  |