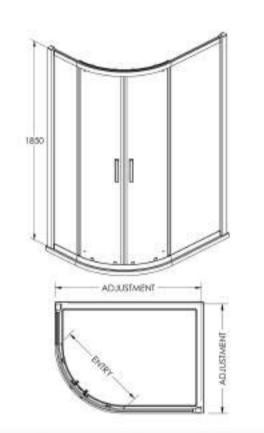

| Product Dimensions       |                                |  |  |
|--------------------------|--------------------------------|--|--|
| Height (mm):             | 1850                           |  |  |
| Width (mm):              | 1180                           |  |  |
| Depth (mm):              | 880                            |  |  |
| Nett Weight (kg):        | 45                             |  |  |
| Packaging Dimensions     |                                |  |  |
| Height (mm):             | 1910                           |  |  |
| Width (mm):              | 670                            |  |  |
| Length (mm):             | 150                            |  |  |
| Gross Weight (kg):       | 54                             |  |  |
| Packaging Data           |                                |  |  |
| Box Colour:              | Brown Cardboard Box - Printed  |  |  |
| Box Qty:                 | 1                              |  |  |
| Label Size:              | 100 x 50                       |  |  |
| Label Colour:            | Not Applicable                 |  |  |
| Label Qty:               | 0                              |  |  |
| Outer Box Dimensions (If | Applicable)                    |  |  |
| Height (mm):             |                                |  |  |
| Width (mm):              |                                |  |  |
| Depth (mm):              |                                |  |  |
| Length (mm):             |                                |  |  |
| Gross Weight (kg):       |                                |  |  |
| Barcode:                 | 5055369080137                  |  |  |
| Product Details          |                                |  |  |
| Country of Origin:       | China                          |  |  |
| Fitting Instruction:     | No                             |  |  |
| CE Approval:             | Yes                            |  |  |
| Profile Material:        | Aluminium                      |  |  |
| Profile Finish:          | Polished Chrome                |  |  |
| Adjustments (mm):        | 1160mm - 1180mm / 860mm - 880M |  |  |
| Entry Width (mm):        | 520mm                          |  |  |
| Swing In Dim (mm):       | N/A                            |  |  |
| Swing Out Dim (mm):      | N/A                            |  |  |
| Radius (mm):             | 538 mm                         |  |  |
| Glass Thickness (mm):    | 6                              |  |  |
| Easy Fit:                | Yes                            |  |  |
| Easy Clean:              | No                             |  |  |
| Handle Style:            | Square T Shape Handle          |  |  |
| Handle Material:         | Metal                          |  |  |
| Enclosure Design:        | Framed                         |  |  |
| Wheel Type:              | Dual, Quick Release            |  |  |
| Support Bar Included:    | Support Bar Not Included       |  |  |
| Extras:                  | None                           |  |  |
|                          |                                |  |  |