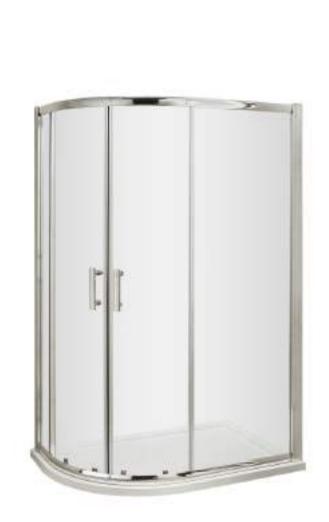

## ENCLOSURES

Sales Code: AQU769

**Description:** Pacific Off/Set Quad Enclosure 900X760

| Code           | Description                   | Adjustment (mm) |           | Entry Width (mit) |
|----------------|-------------------------------|-----------------|-----------|-------------------|
| AQU/NO-ES/ES   | 760 x 900 Diffset Quadrant    | 220-248         | 967-390   | 40                |
| ACCUR9-00/08   | (D0 s 900 D/Yvet Quadrant     | 350-780         | 000 - 000 | 440               |
| AQUIOB-EK/ES   | 1000x 800 Offset Qualitant    | 960 - 980       | 768 - 780 | - 455             |
| AD2/85-8001014 | 1000 x 900 Offset Duetrant    | 980-980         | 951-890   | 528               |
| AQU/128-66/68  | - 1200 x 800 Offset Guadrant  | 1160-1180       | 762 - 790 | 455               |
| ADUS25-EA/HR   | 1300 x 900 Officer (Issidnard | 1340-1180       | 868-880   | 528               |