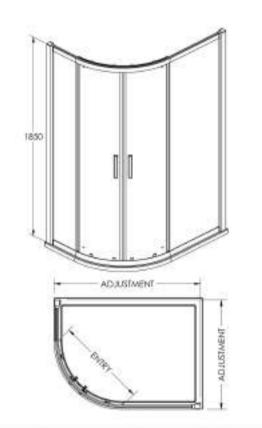

| Product Dimensions       |                                       |  |  |
|--------------------------|---------------------------------------|--|--|
| Height (mm):             | 1850                                  |  |  |
| Width (mm):              | 740                                   |  |  |
| Depth (mm):              | 880                                   |  |  |
| Nett Weight (kg):        | 41.1                                  |  |  |
| Packaging Dimensions     |                                       |  |  |
| Height (mm):             | 1910                                  |  |  |
| Width (mm):              | 430                                   |  |  |
| Length (mm):             | 150                                   |  |  |
| Gross Weight (kg):       | 41.1                                  |  |  |
| Packaging Data           |                                       |  |  |
| Box Colour:              | Brown Cardboard Box - Printed         |  |  |
| Box Oty:                 | 1                                     |  |  |
| Label Size:              | 100 x 50                              |  |  |
| Label Colour:            | Not Applicable                        |  |  |
| Label Qty:               | 0                                     |  |  |
| Outer Box Dimensions (If | · · · · · · · · · · · · · · · · · · · |  |  |
| Height (mm):             |                                       |  |  |
| Width (mm):              |                                       |  |  |
| Depth (mm):              |                                       |  |  |
| Length (mm):             |                                       |  |  |
| Gross Weight (kg):       |                                       |  |  |
| Barcode:                 | 5055369080083                         |  |  |
| Product Details          |                                       |  |  |
| Country of Origin:       | China                                 |  |  |
| Fitting Instruction:     | No                                    |  |  |
| CE Approval:             | Yes                                   |  |  |
| Profile Material:        | Aluminium                             |  |  |
| Profile Finish           | Polished Chrome                       |  |  |
| Adjustments (mm):        | 720mm - 740mm / 860mm - 880mm         |  |  |
| Entry Width (mm):        | 420mm                                 |  |  |
| Swing In Dim (mm):       | N/A                                   |  |  |
| Swing Out Dim (mm):      | N/A                                   |  |  |
| Radius (mm):             | 538 mm                                |  |  |
| Glass Thickness (mm):    | 6                                     |  |  |
| Easy Fit:                | Yes                                   |  |  |
| Easy Clean:              | No                                    |  |  |
| Handle Style:            | Square T Shape Handle                 |  |  |
| Handle Material:         | Metal                                 |  |  |
| Enclosure Design:        | Framed                                |  |  |
| Wheel Type:              | Dual, Quick Release                   |  |  |
| Support Bar Included:    | Support Bar Not Included              |  |  |
| Extras:                  | None                                  |  |  |
|                          |                                       |  |  |