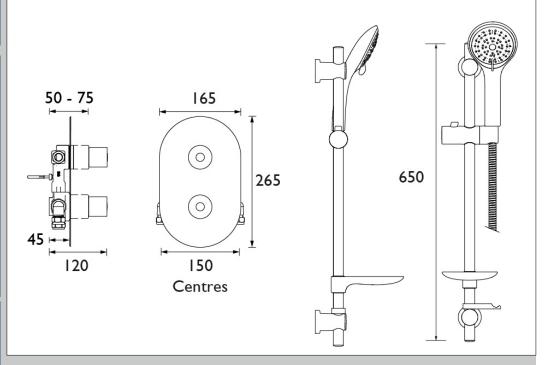

#### Features:

- Fully serviceable from the front
- This shower valve has been designed to fit in any UK wall cavity and therefore only needs a 35mm deep cavity space
- Fitting depth including plasterboard and tiles is 45mm - 75mm
- Supplied with wall outlet
- Adjustable fixing brackets on riser rail enables existing screw holes to be used

### Dimensions (measurements in mm)

| Flow Rates (I/min)      |     |     |      |      |      |      |  |  |
|-------------------------|-----|-----|------|------|------|------|--|--|
| System Pressure (bar)   | 0.2 | 0.5 | 1    | 2    | 3    | 5    |  |  |
| Through Handset (mixed) | 6.3 | 10  | 14.1 | 19.9 | 24.4 | 31.5 |  |  |