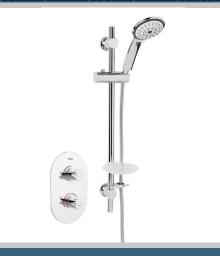

## **ARTISAN Shower Range**

Artisan Recessed Thermostatic
Dual Control Shower Valve with Kit Chrome

#### Features:

- Fully serviceable from the front
- This shower valve has been designed to fit in any UK wall cavity and therefore only needs a 35mm deep cavity space
- Fitting depth including plasterboard and tiles is 45mm - 75mm
- Supplied with wall outlet
- Adjustable fixing brackets on riser rail enables existing screw holes to be used