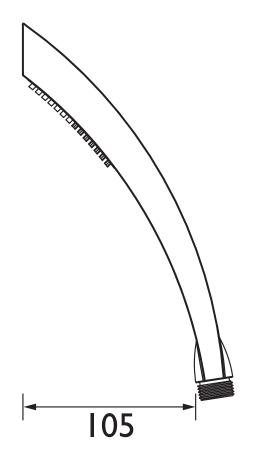

|
| Main Construction Material:  | Brass             |
| Connection Inlet:            | G 1/2"            |
| Connection Outlet:           | N/A               |
| Product Orientation:         | Both              |
| Adjustable Brackets:         | N/A               |
| What's in the Box?:          | Rub Clean Handset |
|                              |                   |
|                              |                   |
|                              |                   |
|                              |                   |

#### Features:

- Single function
- Rub-clean anti-limescale system

#### **Product Certifications:**



WRAS Cert. Number: 2012367 WRAS Expiry Date: 31/12/2025

For more products, visit our website: http://www.bristan.com



### Dimensions (measurements in mm)





**TECHNICAL**