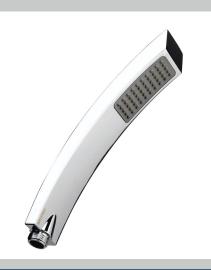

## **Accessories Arc Handset Chrome**

| Specification                |                   |
|------------------------------|-------------------|
| Contemporary or Traditional: | Contemporary      |
| Main Construction Material:  | Brass             |
| Connection Inlet:            | G 1/2"            |
| Connection Outlet:           | N/A               |
| Product Orientation:         | Both              |
| Adjustable Brackets:         | N/A               |
| What's in the Box?:          | Rub Clean Handset |
|                              |                   |
|                              |                   |
|                              |                   |
|                              |                   |

#### Features:

- Single function
- Rub-clean anti-limescale system