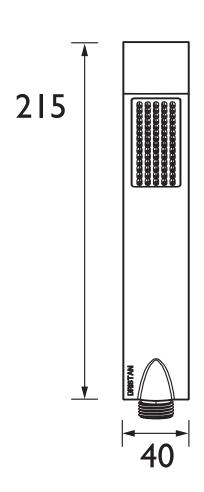

|
| Main Construction Material:  | Brass             |
| Connection Inlet:            | G 1/2"            |
| Connection Outlet:           | N/A               |
| Product Orientation:         | Both              |
| Adjustable Brackets:         | N/A               |
| What's in the Box?:          | Rub Clean Handset |
|                              |                   |
|                              |                   |
|                              |                   |
|                              |                   |

#### Features:

- Single function
- Rub-clean anti-limescale system

#### **Product Certifications:**



WRAS Cert. Number: 2012367 WRAS Expiry Date: 31/12/2025

For more products, visit our website: http://www.bristan.com



### Dimensions (measurements in mm)





**TECHNICAL**