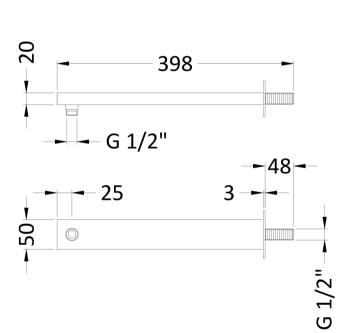

## TECHNICAL DATA SHEET

ROXOR

Sales Code: ARM12

**Description:** Large Rectangular Shower Arm

| Length (mm):                    |                     |
|---------------------------------|---------------------|
| Width (mm):                     | 50                  |
| Height (mm):                    | 20                  |
| Depth (mm):                     | 355                 |
| Nett Weight (kg):               | 1.07                |
| Packaging Dimensions            |                     |
| Length (mm):                    | 410                 |
| Width (mm):                     | 120                 |
| Height (mm):                    | 120                 |
| Gross Weight (kg):              | 1.07                |
|                                 | 1.01                |
| Packaging Data                  |                     |
| Box Colour:                     | White Cardboard Box |
| Box Qty:                        | 1                   |
| Label Size:                     | 100 x 50            |
| Label Colour:                   | White Label         |
| Label Qty:                      | 2                   |
| <b>Outer Box Dimensions (If</b> | Applicable)         |
| Length (mm):                    |                     |
| Width (mm):                     | 490                 |
| Height (mm):                    | 430                 |
| Depth (mm):                     | 380                 |
| Gross Weight (kg):              | 21                  |
| Barcode:                        | 5055146196891       |
| Product Details                 |                     |
| Country of Origin:              | China               |
| Fitting Instruction:            | No                  |
| Product Material:               | Brass               |
| Mount Type:                     | Surface, Wall       |
| Outlet Elbow Supplied:          | No                  |
| Easy Clean:                     | Not Applicable      |
| Head Included:                  | No                  |
| Handset Included:               | Not Applicable      |
| Body Jets Included:             | No                  |
| No of Body Jets:                | Not Applicable      |
| Operating Pressure (bar):       | nochphicable        |
| Valve/Cartridge Type:           | Not Applicable      |
| Flow Rates (L/min): 0.1 bar: N/ |                     |
| TMV2 Approved: No               | Approval No: N/A    |
| TMV2 Approved: No               | Approval No: N/A    |
| WRAS Approved: No               | Approval No: N/A    |
| Head Function:                  | Not Applicable      |
| Handset Function:               | Not Applicable      |
| Body Jet Info:                  | Not Applicable      |
| Pipe Size:                      | Not Applicable      |
| Pipe Centres:                   | N/A                 |
| Colour/Finish:                  | Chrome              |
| Hose Included:                  |                     |
| No. of Outlets:                 | Not Applicable      |