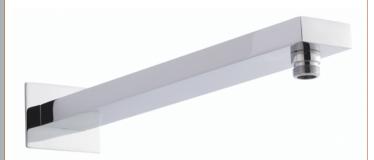

## TECHNICAL DATA SHEET

ROXOR

Sales Code: ARM12

**Description:** Large Rectangular Shower Arm

| Length (mm):                    |                     |
|---------------------------------|---------------------|
| Width (mm):                     | 50                  |
| Height (mm):                    | 20                  |
| Depth (mm):                     | 355                 |
| Nett Weight (kg):               | 1.07                |
| Packaging Dimensions            |                     |
| Length (mm):                    | 410                 |
| Width (mm):                     | 120                 |
| Height (mm):                    | 120                 |
| Gross Weight (kg):              | 1.07                |
|                                 | 1.01                |
| Packaging Data                  |                     |
| Box Colour:                     | White Cardboard Box |
| Box Qty:                        | 1                   |
| Label Size:                     | 100 x 50            |
| Label Colour:                   | White Label         |
| Label Qty:                      | 2                   |
| <b>Outer Box Dimensions (If</b> | Applicable)         |
| Length (mm):                    |                     |
| Width (mm):                     | 490                 |
| Height (mm):                    | 430                 |
| Depth (mm):                     | 380                 |
| Gross Weight (kg):              | 21                  |
| Barcode:                        | 5055146196891       |
| Product Details                 |                     |
| Country of Origin:              | China               |
| Fitting Instruction:            | No                  |
| Product Material:               | Brass               |
| Mount Type:                     | Surface, Wall       |
| Outlet Elbow Supplied:          | No                  |
| Easy Clean:                     | Not Applicable      |
| Head Included:                  | No                  |
| Handset Included:               | Not Applicable      |
| Body Jets Included:             | No                  |
| No of Body Jets:                | Not Applicable      |
| Operating Pressure (bar):       | nochphicable        |
| Valve/Cartridge Type:           | Not Applicable      |
| Flow Rates (L/min): 0.1 bar: N/ |                     |
| TMV2 Approved: No               | Approval No: N/A    |
| TMV2 Approved: No               | Approval No: N/A    |
| WRAS Approved: No               | Approval No: N/A    |
| Head Function:                  | Not Applicable      |
| Handset Function:               | Not Applicable      |
| Body Jet Info:                  | Not Applicable      |
| Pipe Size:                      | Not Applicable      |
| Pipe Centres:                   | N/A                 |
| Colour/Finish:                  | Chrome              |
| Hose Included:                  |                     |
| No. of Outlets:                 | Not Applicable      |