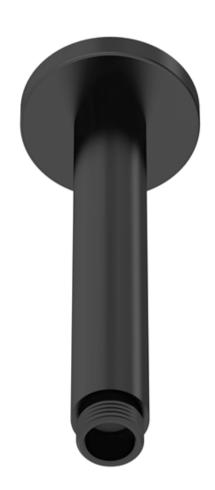

## TECHNICAL DATA SHEET

ROXOR

Sales Code: ARM415

| Length (mm):                     |                                                         |
|----------------------------------|---------------------------------------------------------|
| Width (mm):                      | 63                                                      |
| Height (mm):                     | 225                                                     |
| Depth (mm):                      | 63                                                      |
| Nett Weight (kg):                | 0.43                                                    |
| Packaging Dimensions             |                                                         |
| Length (mm):                     | 230                                                     |
| Width (mm):                      | 80                                                      |
| Height (mm):                     |                                                         |
| Gross Weight (kg):               | 0.43                                                    |
| Packaging Data                   |                                                         |
| Box Colour:                      | White Cardboard Box                                     |
| Box Oty:                         | 1                                                       |
| Label Size:                      | 100 x 50                                                |
| Label Size.                      | White Label                                             |
| Label Qty:                       | 2                                                       |
|                                  |                                                         |
| Outer Box Dimensions (If A       | Applicable)                                             |
| Length (mm):                     |                                                         |
| Width (mm):                      | 480                                                     |
| Height (mm):                     | 430                                                     |
| Depth (mm):                      | 190                                                     |
| Gross Weight (kg):               | 9                                                       |
| Barcode:                         | 5056462620299                                           |
| Product Details                  |                                                         |
| Country of Origin:               | China                                                   |
| Fitting Instruction:             | No                                                      |
| Product Material:                | Brass                                                   |
| Mount Type:                      | Surface, Ceiling                                        |
| Outlet Elbow Supplied:           | No                                                      |
| Easy Clean:                      | Not Applicable                                          |
| Head Included:                   | No                                                      |
| Handset Included:                | Not Applicable                                          |
| Body Jets Included:              | No                                                      |
| No of Body Jets:                 | Not Applicable                                          |
| Operating Pressure (bar):        |                                                         |
| Valve/Cartridge Type:            | Not Applicable                                          |
| Flow Rates (L/min): 0.1 bar: N/A | 0.5  bar: N/A = 1  bar: N/A = 2  bar: N/A = 3  bar: N/A |
| TMV2 Approved: No                | Approval No: N/A                                        |
| TMV3 Approved: No                | Approval No: N/A                                        |
| WRAS Approved: No                | Approval No: N/A                                        |
| Head Function:                   | Not Applicable                                          |
| Handset Function:                | Not Applicable                                          |
| Body Jet Info:                   | Not Applicable                                          |
| Pipe Size:                       | Not Applicable                                          |
| Pipe Centres:                    | N/A                                                     |
| Colour/Finish:                   | Matt Black                                              |
| Hose Included:                   | Not Applicable                                          |
| No. of Outlets:                  | 1                                                       |