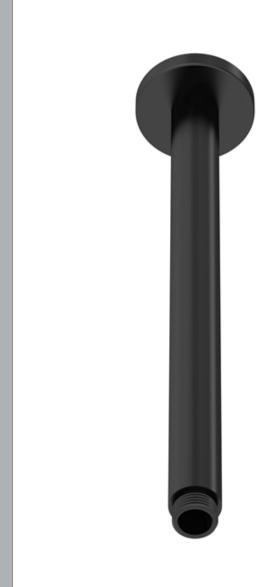

Sales Code: ARM416 Description: Round Ceiling Arm 300mm

| <b>Product Dimensions</b>        |                     |
|----------------------------------|---------------------|
| Length (mm):                     |                     |
| Width (mm):                      | 60                  |
| Height (mm):                     | 380                 |
| Depth (mm):                      | 60                  |
| Nett Weight (kg):                | 0.56                |
| Packaging Dimensions             |                     |
| Length (mm):                     | 410                 |
| Width (mm):                      | 115                 |
| Height (mm):                     |                     |
| Gross Weight (kg):               | 0.56                |
| Packaging Data                   |                     |
| Box Colour:                      | White Cardboard Box |
| Box Qty:                         | 1                   |
| Label Size:                      | 100 × 50            |
| Label Colour:                    | White Label         |
| Label Qty:                       | 2                   |
|                                  |                     |
| Outer Box Dimensions (If         | Аррисавіе)          |
| Length (mm):                     | 400                 |
| Width (mm):                      | 490                 |
| Height (mm):                     | 430                 |
| Depth (mm):                      | 380                 |
| Gross Weight (kg):               | 11                  |
| Barcode:                         | 5056462620312       |
| Product Details                  |                     |
| Country of Origin:               | China               |
| Fitting Instruction:             | No                  |
| Product Material:                | Brass               |
| Mount Type:                      | Surface, Ceiling    |
| Outlet Elbow Supplied:           | No                  |
| Easy Clean:                      | Not Applicable      |
| Head Included:                   | No                  |
| Handset Included:                | Not Applicable      |
| Body Jets Included:              | No                  |
| No of Body Jets:                 | Not Applicable      |
| Operating Pressure (bar):        |                     |
| Valve/Cartridge Type:            | Not Applicable      |
| Flow Rates (L/min): 0.1 bar: N/A |                     |
| TMV2 Approved: No                | Approval No: N/A    |
| TMV3 Approved: No                | Approval No: N/A    |
| WRAS Approved: No                | Approval No: N/A    |
| Head Function:                   | Not Applicable      |
| Handset Function:                | Not Applicable      |
| Body Jet Info:                   | Not Applicable      |
| Pipe Size:                       | Not Applicable      |
| Pipe Centres:                    | N/A                 |
| Colour/Finish:                   | Matt Black          |
| Hose Included:                   | Not Applicable      |