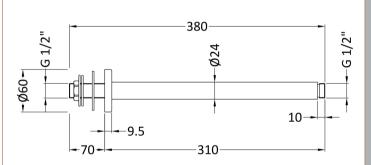

Sales Code: ARM416 Description: Round Ceiling Arm 300mm

| <b>Product Dimensions</b>        |                     |
|----------------------------------|---------------------|
| Length (mm):                     |                     |
| Width (mm):                      | 60                  |
| Height (mm):                     | 380                 |
| Depth (mm):                      | 60                  |
| Nett Weight (kg):                | 0.56                |
| Packaging Dimensions             |                     |
| Length (mm):                     | 410                 |
| Width (mm):                      | 115                 |
| Height (mm):                     |                     |
| Gross Weight (kg):               | 0.56                |
| Packaging Data                   |                     |
| Box Colour:                      | White Cardboard Box |
| Box Qty:                         | 1                   |
| Label Size:                      | 100 × 50            |
| Label Colour:                    | White Label         |
| Label Qty:                       | 2                   |
|                                  |                     |
| Outer Box Dimensions (If         | Аррисавіе)          |
| Length (mm):                     | 400                 |
| Width (mm):                      | 490                 |
| Height (mm):                     | 430                 |
| Depth (mm):                      | 380                 |
| Gross Weight (kg):               | 11                  |
| Barcode:                         | 5056462620312       |
| Product Details                  |                     |
| Country of Origin:               | China               |
| Fitting Instruction:             | No                  |
| Product Material:                | Brass               |
| Mount Type:                      | Surface, Ceiling    |
| Outlet Elbow Supplied:           | No                  |
| Easy Clean:                      | Not Applicable      |
| Head Included:                   | No                  |
| Handset Included:                | Not Applicable      |
| Body Jets Included:              | No                  |
| No of Body Jets:                 | Not Applicable      |
| Operating Pressure (bar):        |                     |
| Valve/Cartridge Type:            | Not Applicable      |
| Flow Rates (L/min): 0.1 bar: N/A |                     |
| TMV2 Approved: No                | Approval No: N/A    |
| TMV3 Approved: No                | Approval No: N/A    |
| WRAS Approved: No                | Approval No: N/A    |
| Head Function:                   | Not Applicable      |
| Handset Function:                | Not Applicable      |
| Body Jet Info:                   | Not Applicable      |
| Pipe Size:                       | Not Applicable      |
| Pipe Centres:                    | N/A                 |
| Colour/Finish:                   | Matt Black          |
| Hose Included:                   | Not Applicable      |