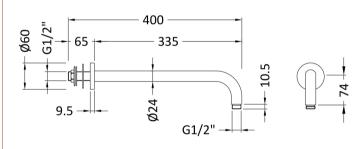

Sales Code: ARM801 Description: W/H Shower Arm

| 60                                                 |
|----------------------------------------------------|
| 85                                                 |
| 400                                                |
| 0.5                                                |
|                                                    |
| 102                                                |
| 38                                                 |
|                                                    |
| 0.5                                                |
|                                                    |
| White Cardboard Box                                |
|                                                    |
| 1<br>100 x 50                                      |
|                                                    |
| White Label                                        |
| 2                                                  |
| cable)                                             |
|                                                    |
| 430                                                |
| 365                                                |
| 430                                                |
| 19                                                 |
| 5056462620268                                      |
|                                                    |
| China                                              |
| No                                                 |
| Brass                                              |
| Surface, Wall                                      |
| No                                                 |
| Not Applicable                                     |
| No                                                 |
| Not Applicable                                     |
| No                                                 |
| Not Applicable                                     |
| ''                                                 |
| Not Applicable                                     |
| ar: N/A 1 bar: N/A 2 bar: N/A 3 bar: N/A           |
| Approval No: N/A                                   |
| Approval No: N/A                                   |
| Approval No: N/A                                   |
| Not Applicable                                     |
|                                                    |
| Not Applicable                                     |
| Not Applicable Not Applicable                      |
| Not Applicable                                     |
| Not Applicable Not Applicable                      |
| Not Applicable<br>Not Applicable<br>Not Applicable |
| Not Applicable Not Applicable                      |
|                                                    |