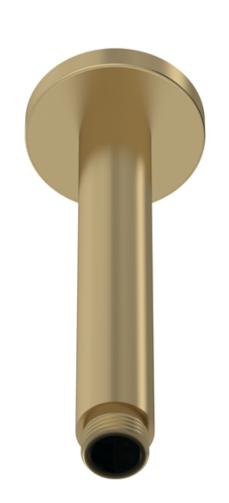

## TECHNICAL DATA SHEET

ROXOR

**Description:** Round Ceiling Arm 150mm

| Product Dimensions               |                                               |
|----------------------------------|-----------------------------------------------|
| Length (mm):                     |                                               |
| Width (mm):                      | 63                                            |
| Height (mm):                     | 225                                           |
| Depth (mm):                      | 63                                            |
| Nett Weight (kg):                | 0.43                                          |
| Packaging Dimensions             |                                               |
| Length (mm):                     | 230                                           |
| Width (mm):                      | 80                                            |
| Height (mm):                     |                                               |
| Gross Weight (kg):               | 0.43                                          |
| Packaging Data                   |                                               |
| Box Colour:                      | White Cardboard Box                           |
| Box Qty:                         | 1                                             |
| Label Size:                      | 100 x 50                                      |
| Label Colour:                    | White Label                                   |
| Label Qty:                       | 2                                             |
| Outer Box Dimensions (If A       |                                               |
|                                  | (ppicable)                                    |
| Length (mm):                     | 400                                           |
| Width (mm):                      | 480                                           |
| Height (mm):                     | 430                                           |
| Depth (mm):                      | 190                                           |
| Gross Weight (kg):               | 9                                             |
| Barcode:                         | 5056462620282                                 |
| Product Details                  |                                               |
| Country of Origin:               | China                                         |
| Fitting Instruction:             | No                                            |
| Product Material:                | Brass                                         |
| Mount Type:                      | Surface, Ceiling                              |
| Outlet Elbow Supplied:           | No                                            |
| Easy Clean:                      | Not Applicable                                |
| Head Included:                   | No                                            |
| Handset Included:                | Not Applicable                                |
| Body Jets Included:              | No                                            |
| No of Body Jets:                 | Not Applicable                                |
| Operating Pressure (bar):        |                                               |
| Valve/Cartridge Type:            | Not Applicable                                |
| Flow Rates (L/min): 0.1 bar: N/A | 0.5 bar: N/A 1 bar: N/A 2 bar: N/A 3 bar: N/A |
| TMV2 Approved: No                | Approval No: N/A                              |
| TMV3 Approved: No                | Approval No: N/A                              |
| WRAS Approved: No                | Approval No: N/A                              |
| Head Function:                   | Not Applicable                                |
| Handset Function:                | Not Applicable                                |
| Body Jet Info:                   | Not Applicable                                |
| Pipe Size:                       | Not Applicable                                |
| Pipe Centres:                    | N/A                                           |
| Colour/Finish:                   | Brushed Brass                                 |
| Hose Included:                   | Not Applicable                                |
| No. of Outlets:                  | 1                                             |