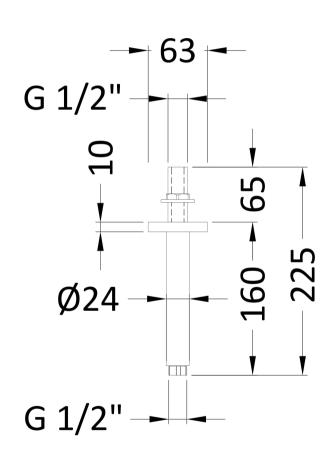

## TECHNICAL DATA SHEET

ROXOR

**Description:** Round Ceiling Arm 150mm

| Product Dimensions               |                                               |
|----------------------------------|-----------------------------------------------|
| Length (mm):                     |                                               |
| Width (mm):                      | 63                                            |
| Height (mm):                     | 225                                           |
| Depth (mm):                      | 63                                            |
| Nett Weight (kg):                | 0.43                                          |
| Packaging Dimensions             |                                               |
| Length (mm):                     | 230                                           |
| Width (mm):                      | 80                                            |
| Height (mm):                     |                                               |
| Gross Weight (kg):               | 0.43                                          |
| Packaging Data                   |                                               |
| Box Colour:                      | White Cardboard Box                           |
| Box Qty:                         | 1                                             |
| Label Size:                      | 100 x 50                                      |
| Label Colour:                    | White Label                                   |
| Label Qty:                       | 2                                             |
| Outer Box Dimensions (If A       |                                               |
|                                  | (ppicable)                                    |
| Length (mm):                     | 400                                           |
| Width (mm):                      | 480                                           |
| Height (mm):                     | 430                                           |
| Depth (mm):                      | 190                                           |
| Gross Weight (kg):               | 9                                             |
| Barcode:                         | 5056462620282                                 |
| Product Details                  |                                               |
| Country of Origin:               | China                                         |
| Fitting Instruction:             | No                                            |
| Product Material:                | Brass                                         |
| Mount Type:                      | Surface, Ceiling                              |
| Outlet Elbow Supplied:           | No                                            |
| Easy Clean:                      | Not Applicable                                |
| Head Included:                   | No                                            |
| Handset Included:                | Not Applicable                                |
| Body Jets Included:              | No                                            |
| No of Body Jets:                 | Not Applicable                                |
| Operating Pressure (bar):        |                                               |
| Valve/Cartridge Type:            | Not Applicable                                |
| Flow Rates (L/min): 0.1 bar: N/A | 0.5 bar: N/A 1 bar: N/A 2 bar: N/A 3 bar: N/A |
| TMV2 Approved: No                | Approval No: N/A                              |
| TMV3 Approved: No                | Approval No: N/A                              |
| WRAS Approved: No                | Approval No: N/A                              |
| Head Function:                   | Not Applicable                                |
| Handset Function:                | Not Applicable                                |
| Body Jet Info:                   | Not Applicable                                |
| Pipe Size:                       | Not Applicable                                |
| Pipe Centres:                    | N/A                                           |
| Colour/Finish:                   | Brushed Brass                                 |
| Hose Included:                   | Not Applicable                                |
| No. of Outlets:                  | 1                                             |