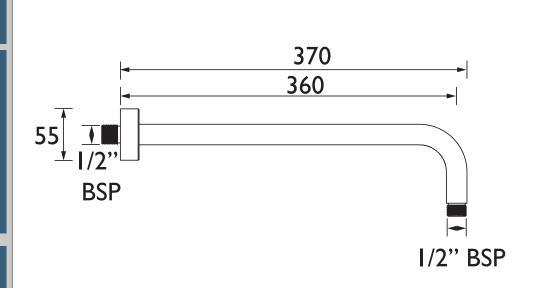

|
| Check Valve Included:                    | No                                                                          |
| What's Included:                         | 1x Shower Arm, 1x Shroud, 1x Washer,<br>1x Backnut, 1x Fitting Instructions |

Dimensions (measurements in mm)

## Features:

- You really can count on Bristan showering accessories with an opulent brushed brass finish and a 5 year guarantee for peace of mind
- Supplied with metal fixing nut for added durability and to secure your arm in place
- Connects your plumbing from the wall to enable your fixed shower head to reach and do its job
- 5 year guarantee

**Product Certifications:** 

For more products, visit our website: http://www.bristan.com