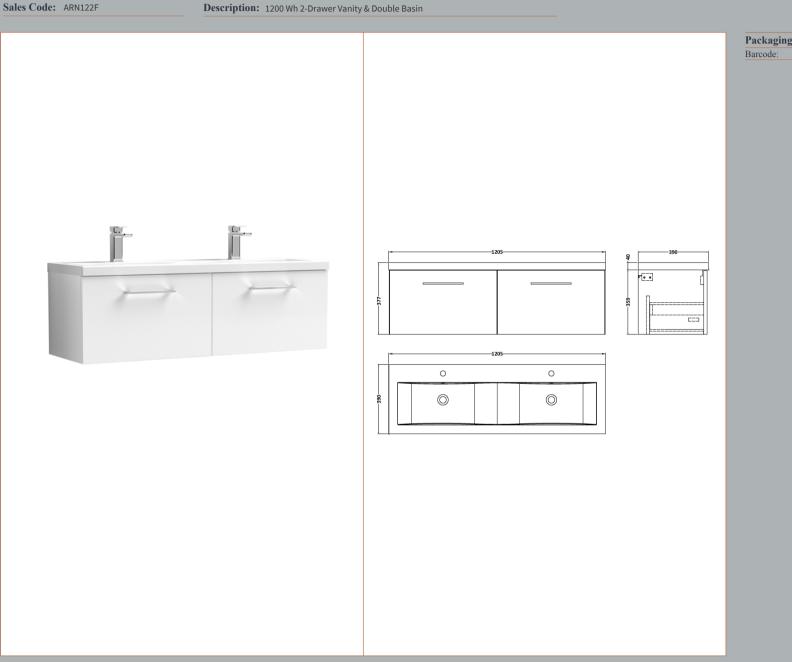

## TECHNICAL DATA SHEET





Packaging Details
Barcode: 5056462669861

## TECHNICAL DATA SHEET

ROXOR

Sales Code: NVF122

**Description:** 600 Single Drawer Unit (365 Deep)





| Product Dimensions         |                                |  |  |
|----------------------------|--------------------------------|--|--|
| Height (mm):               | 359                            |  |  |
| Width (mm):                | 600                            |  |  |
| Depth (mm):                | 383                            |  |  |
| Nett Weight (kg):          | 13                             |  |  |
| Packaging Dimensions       |                                |  |  |
| Height (mm):               | 391                            |  |  |
| Width (mm):                | 632                            |  |  |
| Depth (mm):