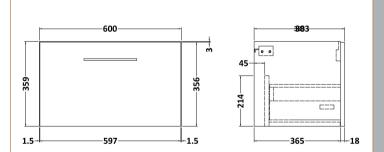

## TECHNICAL DATA SHEET

ROXOR

Sales Code: NVF122

**Description:** 600 Single Drawer Unit (365 Deep)

| Product Dimensions         |                                |  |  |
|----------------------------|--------------------------------|--|--|
| Height (mm):               | 359                            |  |  |
| Width (mm):                | 600                            |  |  |
| Depth (mm):                | 383                            |  |  |
| Nett Weight (kg):          | 13                             |  |  |
| Packaging Dimensions       |                                |  |  |
| Height (mm):               | 391                            |  |  |
| Width (mm):                | 632                            |  |  |
| Depth (mm):                | 391                            |  |  |
| Gross Weight (kg):         | 13.5                           |  |  |
| Packaging Data             |                                |  |  |
| Box Colour:                | Brown Cardboard Box - Printed  |  |  |
| Box Qty:                   | 0                              |  |  |
| Label Size:                | 0 x 0                          |  |  |
| Label Colour:              | Not Applicable                 |  |  |
| Label Qty:                 | 0                              |  |  |
| Outer Box Dimensions (If A | (pplicable)                    |  |  |
| Height (mm):               | <b>II</b>                      |  |  |
| Width (mm):                |                                |  |  |
| Depth (mm):                |                                |  |  |
| Gross Weight (kg):         |                                |  |  |
| Barcode:                   | 5056462660783                  |  |  |
| Product Details            |                                |  |  |
| Country of Origin:         | China                          |  |  |
| Fitting Instruction:       | No                             |  |  |
| CE Certification:          | N/A                            |  |  |
| FSC Certified Materials:   | Yes                            |  |  |
| Colour:                    | Gloss White                    |  |  |
| Construction Method:       | Cam & Wood Dowel               |  |  |
| Construction Type:         | Rigid                          |  |  |
| Cabinet Finish:            | MFC Painted Gloss              |  |  |
| Fascia Finish:             | Mdf Painted Gloss              |  |  |
| Cabinet Thickness (mm):    | 16                             |  |  |
| Fascia Thickness (mm):     | 18                             |  |  |
| Drawer Included:           | Yes                            |  |  |
| Drawer Type:               | 80mm High Metal S/C Inc Galler |  |  |
| No of Shelves:             | 0                              |  |  |
| Hinge Type:                | Not Applicable                 |  |  |
| Hinge Included:            | Not Applicable                 |  |  |
| Adjustable Legs:           | No, Not Required               |  |  |
| Fixings Included:          | Yes                            |  |  |
| Handle Style:              | Contemporary                   |  |  |
| Waste Shroud:              | Yes                            |  |  |
| Handle Included:           | Yes, Supplied                  |  |  |
| Handle Type:               | D-Shape                        |  |  |