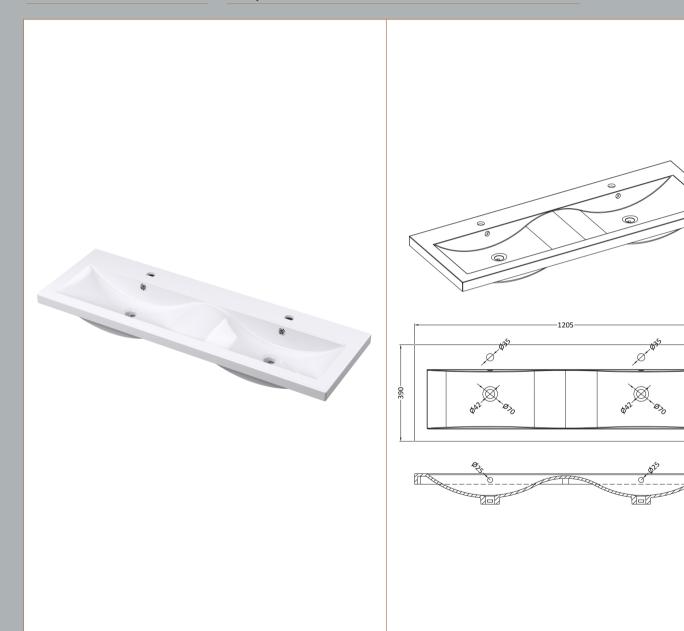

ROXOR

Ø

 $\bigotimes$ `Øzo

40

Sales Code: CBM424

**Description:** Double Ceramic Basin 1208X392

| Product Dime        | isions                                                                                |              |                               |  |  |
|---------------------|---------------------------------------------------------------------------------------|--------------|-------------------------------|--|--|
| Height (mm):        |                                                                                       | 390          |                               |  |  |
| Width (mm):         | ı):                                                                                   |              |                               |  |  |
| Depth (mm):         |                                                                                       | 175          | 175                           |  |  |
| Nett Weight (kg):   |                                                                                       | 27           |                               |  |  |
| Packaging Din       | nensions                                                                              |              |                               |  |  |
| Height (mm):        |                                                                                       | 205          | 205                           |  |  |
| Width (mm):         |                                                                                       | 1270         | 1270                          |  |  |
| Depth (mm):         |                                                                                       | 510          | 510                           |  |  |
| Gross Weight (kg    | ;):                                                                                   | 27           |                               |  |  |
| Packaging Dat       | a                                                                                     |              |                               |  |  |
| Box Colour:         |                                                                                       | Brown Ca     | ardboard Box - Printed        |  |  |
| Box Qty:            |                                                                                       | 1            | 1                             |  |  |
| Label Size:         |                                                                                       | 100 x 5      | 100 x 50                      |  |  |
| Label Colour:       |                                                                                       | White La     | White Label                   |  |  |
| Label Qty:          |                                                                                       | 2            | 2                             |  |  |
| Outer Box Din       | nensions (If Ar                                                                       | oplicable)   |                               |  |  |
| Height (mm):        |                                                                                       | 1 /          |                               |  |  |
| Width (mm):         |                                                                                       |              |                               |  |  |
| Depth (mm):         |                                                                                       |              |                               |  |  |
| Gross Weight (kg    | :):                                                                                   |              |                               |  |  |
| Barcode:            |                                                                                       | 50562118     | 375826                        |  |  |
| Product Detail      | s                                                                                     |              |                               |  |  |
| Country of Origin   | 1:                                                                                    | China        |                               |  |  |
| Fitting Instruction |                                                                                       | No           |                               |  |  |
| Certification:      | CE: No                                                                                | WRAS: N      | J/A WRAS No: N/A              |  |  |
| Product Material:   |                                                                                       | Vitreous     | China                         |  |  |
| Fixing Supplied:    |                                                                                       | No           |                               |  |  |
|                     |                                                                                       |              |                               |  |  |
| Pans/Bidets:        | Trap Style: Not                                                                       | Applicable   | Includes Seat: Not Applicable |  |  |
| Seats:              | Seat Type: Not                                                                        | Applicable   | Material: Not Applicable      |  |  |
|                     | Function: Not                                                                         | Applicable   | Hinge Type: Not Applicable    |  |  |
|                     | Hinge Material:                                                                       | Not Applicat | ole                           |  |  |
| Cisterns:           | Operating Type:                                                                       | Not Applica  | ble Fittings: Not Applicable  |  |  |
| Cisterns.           | Operating Type: Not Applicable Fittings: Not Applicable<br>Lever Type: Not Applicable |              |                               |  |  |
|                     | Level Type. No                                                                        |              |                               |  |  |
| Basins:             | Tap Hole: Two                                                                         | Tapholes     | Chain Stay Hole: No           |  |  |
|                     | Template: Not F                                                                       | Required     | Waste Type Req: Slotted       |  |  |
|                     | Overflow Inc: Ye                                                                      |              | Overflow Cover: Yes           |  |  |
|                     | Inner Bowl Dept                                                                       |              |                               |  |  |