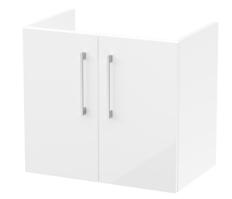

## TECHNICAL DATA SHEET

ROXOR

Sales Code: NVF123

**Description:** 600 Wh 2-Door Unit (365 Deep)

| Product Dimensions         |                               |  |  |
|----------------------------|-------------------------------|--|--|
| Height (mm):               | 539                           |  |  |
| Width (mm):                | 600                           |  |  |
| Depth (mm):                | 383                           |  |  |
| Nett Weight (kg):          | 14.2                          |  |  |
| Packaging Dimensions       |                               |  |  |
| Height (mm):               | 560                           |  |  |
| Width (mm):                | 620                           |  |  |
| Depth (mm):                | 405                           |  |  |
| Gross Weight (kg):         | 14.7                          |  |  |
| Packaging Data             |                               |  |  |
| Box Colour:                | Brown Cardboard Box - Printed |  |  |
| Box Qty:                   | 0                             |  |  |
| Label Size:                | 0 x 0                         |  |  |
| Label Colour:              | Not Applicable                |  |  |
| Label Qty:                 | 0                             |  |  |
| Outer Box Dimensions (If A | Applicable)                   |  |  |
| Height (mm):               |                               |  |  |
| Width (mm):                |                               |  |  |
| Depth (mm):                |                               |  |  |
| Gross Weight (kg):         |                               |  |  |
| Barcode:                   | 5056462614380                 |  |  |
| Product Details            |                               |  |  |
| Country of Origin:         | China                         |  |  |
| Fitting Instruction:       | No                            |  |  |
| CE Certification:          | N/A                           |  |  |
| FSC Certified Materials:   | Yes                           |  |  |
| Colour:                    | Gloss White                   |  |  |
| Construction Method:       | Cam & Wood Dowel              |  |  |
| Construction Type:         | Rigid                         |  |  |
| Cabinet Finish:            | MFC Painted Gloss             |  |  |
| Fascia Finish:             | Mdf Painted Gloss             |  |  |
| Cabinet Thickness (mm):    | 16                            |  |  |
| Fascia Thickness (mm):     | 18                            |  |  |
| Drawer Included:           | No                            |  |  |
| Drawer Type:               | Not Applicable                |  |  |
| No of Shelves:             | 0                             |  |  |
| Hinge Type:                | 95 Degree Soft Close          |  |  |
| Hinge Included:            | Yes, Supplied                 |  |  |
| Adjustable Legs:           | No, Not Required              |  |  |
| Fixings Included:          | Yes                           |  |  |
| Handle Style:              | Contemporary                  |  |  |
| Waste Shroud:              | No                            |  |  |
| Handle Included:           | Yes, Supplied                 |  |  |
| Handle Type:               | D-Shape                       |  |  |