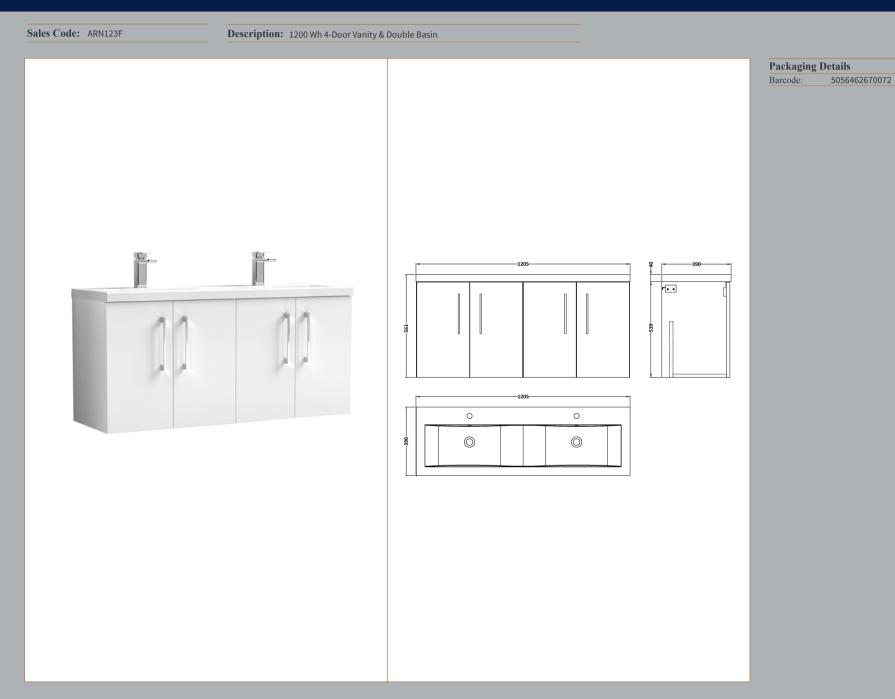

## TECHNICAL DATA SHEET

ROXOR

Sales Code: NVF123

**Description:** 600 Wh 2-Door Unit (365 Deep)

| Product Dimensions         |                               |  |  |
|----------------------------|-------------------------------|--|--|
| Height (mm):               | 539                           |  |  |
| Width (mm):                | 600                           |  |  |
| Depth (mm):                | 383                           |  |  |
| Nett Weight (kg):          | 14.2                          |  |  |
| Packaging Dimensions       |                               |  |  |
| Height (mm):               | 560                           |  |  |
| Width (mm):                | 620                           |  |  |
| Depth (mm):                | 405                           |  |  |
| Gross Weight (kg):         | 14.7                          |  |  |
| Packaging Data             |                               |  |  |
| Box Colour:                | Brown Cardboard Box - Printed |  |  |
| Box Qty:                   | 0                             |  |  |
| Label Size:                | 0 x 0                         |  |  |
| Label Colour:              | Not Applicable                |  |  |
| Label Qty:                 | 0                             |  |  |
| Outer Box Dimensions (If A | Applicable)                   |  |  |
| Height (mm):               |                               |  |  |
| Width (mm):                |                               |  |  |
| Depth (mm):                |                               |  |  |
| Gross Weight (kg):         |                               |  |  |
| Barcode:                   | 5056462614380                 |  |  |
| Product Details            |                               |  |  |
| Country of Origin:         | China                         |  |  |
| Fitting Instruction:       | No                            |  |  |
| CE Certification:          | N/A                           |  |  |
| FSC Certified Materials:   | Yes                           |  |  |
| Colour:                    | Gloss White                   |  |  |
| Construction Method:       | Cam & Wood Dowel              |  |  |
| Construction Type:         | Rigid                         |  |  |
| Cabinet Finish:            | MFC Painted Gloss             |  |  |
| Fascia Finish:             | Mdf Painted Gloss             |  |  |
| Cabinet Thickness (mm):    | 16                            |  |  |
| Fascia Thickness (mm):     | 18                            |  |  |
| Drawer Included:           | No                            |  |  |
| Drawer Type:               | Not Applicable                |  |  |
| No of Shelves:             | 0                             |  |  |
| Hinge Type:                | 95 Degree Soft Close          |  |  |
| Hinge Included:            | Yes, Supplied                 |  |  |
| Adjustable Legs:           | No, Not Required              |  |  |
| Fixings Included:          | Yes                           |  |  |
| Handle Style:              | Contemporary                  |  |  |
| Waste Shroud:              | No                            |  |  |
| Handle Included:           | Yes, Supplied                 |  |  |
| Handle Type:               | D-Shape                       |  |  |