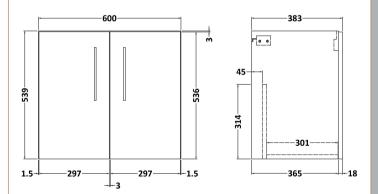

## TECHNICAL DATA SHEET

ROXOR

Sales Code: NVF123

**Description:** 600 Wh 2-Door Unit (365 Deep)

| Product Dimensions         |                               |  |  |
|----------------------------|-------------------------------|--|--|
| Height (mm):               | 539                           |  |  |
| Width (mm):                | 600                           |  |  |
| Depth (mm):                | 383                           |  |  |
| Nett Weight (kg):          | 14.2                          |  |  |
| Packaging Dimensions       |                               |  |  |
| Height (mm):               | 560                           |  |  |
| Width (mm):                | 620                           |  |  |
| Depth (mm):                | 405                           |  |  |
| Gross Weight (kg):         | 14.7                          |  |  |
| Packaging Data             |                               |  |  |
| Box Colour:                | Brown Cardboard Box - Printed |  |  |
| Box Qty:                   | 0                             |  |  |
| Label Size:                | 0 x 0                         |  |  |
| Label Colour:              | Not Applicable                |  |  |
| Label Qty:                 | 0                             |  |  |
| Outer Box Dimensions (If A | Applicable)                   |  |  |
| Height (mm):               |                               |  |  |
| Width (mm):                |                               |  |  |
| Depth (mm):                |                               |  |  |
| Gross Weight (kg):         |                               |  |  |
| Barcode:                   | 5056462614380                 |  |  |
| Product Details            |                               |  |  |
| Country of Origin:         | China                         |  |  |
| Fitting Instruction:       | No                            |  |  |
| CE Certification:          | N/A                           |  |  |
| FSC Certified Materials:   | Yes                           |  |  |
| Colour:                    | Gloss White                   |  |  |
| Construction Method:       | Cam & Wood Dowel              |  |  |
| Construction Type:         | Rigid                         |  |  |
| Cabinet Finish:            | MFC Painted Gloss             |  |  |
| Fascia Finish:             | Mdf Painted Gloss             |  |  |
| Cabinet Thickness (mm):    | 16                            |  |  |
| Fascia Thickness (mm):     | 18                            |  |  |
| Drawer Included:           | No                            |  |  |
| Drawer Type:               | Not Applicable                |  |  |
| No of Shelves:             | 0                             |  |  |
| Hinge Type:                | 95 Degree Soft Close          |  |  |
| Hinge Included:            | Yes, Supplied                 |  |  |
| Adjustable Legs:           | No, Not Required              |  |  |
| Fixings Included:          | Yes                           |  |  |
| Handle Style:              | Contemporary                  |  |  |
| Waste Shroud:              | No                            |  |  |
| Handle Included:           | Yes, Supplied                 |  |  |
| Handle Type:               | D-Shape                       |  |  |