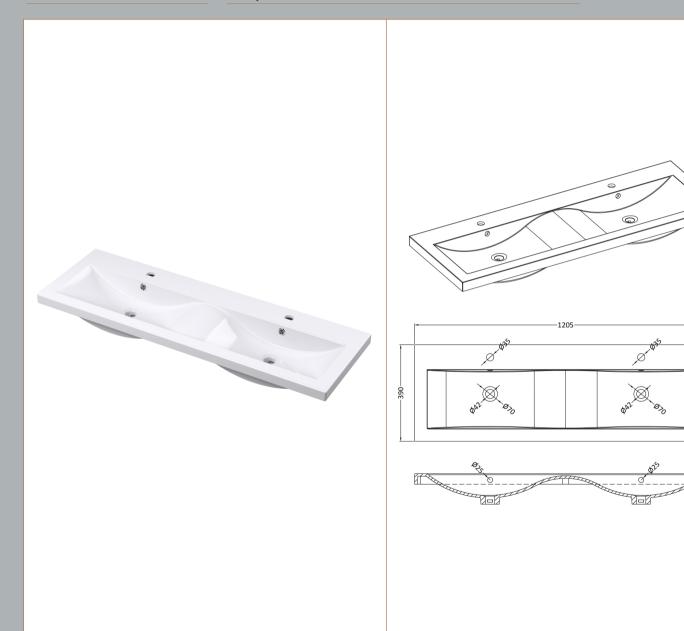

ROXOR

Ø

 $\bigotimes$ `Øzo

40

Sales Code: CBM424

**Description:** Double Ceramic Basin 1208X392

| Product Dime        | isions                                                                                |             |                               |  |  |
|---------------------|---------------------------------------------------------------------------------------|-------------|-------------------------------|--|--|
| Height (mm):        |                                                                                       | 390         | 390                           |  |  |
| Width (mm):         |                                                                                       | 1205        | 1205                          |  |  |
| Depth (mm):         |                                                                                       | 175         | 175                           |  |  |
| Nett Weight (kg):   |                                                                                       | 27          |                               |  |  |
| Packaging Din       | nensions                                                                              |             |                               |  |  |
| Height (mm):        | ght (mm):                                                                             |             | 205                           |  |  |
| Width (mm):         |                                                                                       | 1270        | 1270                          |  |  |
| Depth (mm):         |                                                                                       | 510         | 510                           |  |  |
| Gross Weight (kg    | ;):                                                                                   | 27          |                               |  |  |
| Packaging Dat       | a                                                                                     |             |                               |  |  |
| Box Colour:         |                                                                                       | Brown Ca    | ardboard Box - Printed        |  |  |
| Box Qty:            |                                                                                       | 1           | 1                             |  |  |
| Label Size:         |                                                                                       | 100 x 5     | 100 x 50                      |  |  |
| Label Colour:       | Colour:                                                                               |             | White Label                   |  |  |
| Label Qty:          |                                                                                       | 2           | 2                             |  |  |
| Outer Box Din       | nensions (If Ar                                                                       | oplicable)  |                               |  |  |
| Height (mm):        |                                                                                       | 1 /         |                               |  |  |
| Width (mm):         |                                                                                       |             |                               |  |  |
| Depth (mm):         |                                                                                       |             |                               |  |  |
| Gross Weight (kg    | :):                                                                                   |             |                               |  |  |
| Barcode:            |                                                                                       | 50562118    | 375826                        |  |  |
| Product Detail      | s                                                                                     |             |                               |  |  |
| Country of Origin   | 1:                                                                                    | China       |                               |  |  |
| Fitting Instruction |                                                                                       | No          |                               |  |  |
| Certification:      | CE: No                                                                                | WRAS: N     | J/A WRAS No: N/A              |  |  |
| Product Material:   |                                                                                       |             |                               |  |  |
| Fixing Supplied:    |                                                                                       | No          |                               |  |  |
|                     |                                                                                       |             |                               |  |  |
| Pans/Bidets:        | Trap Style: Not                                                                       | Applicable  | Includes Seat: Not Applicable |  |  |
| Seats:              | Seat Type: Not                                                                        | Applicable  | Material: Not Applicable      |  |  |
|                     | Function: Not Applicable Hinge Type: Not Applicable                                   |             |                               |  |  |
|                     | Hinge Material: Not Applicable                                                        |             |                               |  |  |
| Cisterns:           | Operating Type:                                                                       | Not Applica | ble Fittings: Not Applicable  |  |  |
| Cisterns.           | Operating Type: Not Applicable Fittings: Not Applicable<br>Lever Type: Not Applicable |             |                               |  |  |
|                     | Level Type. No                                                                        |             |                               |  |  |
| Basins:             | Tap Hole: Two                                                                         | Tapholes    | Chain Stay Hole: No           |  |  |
|                     | Template: Not Required                                                                |             | Waste Type Req: Slotted       |  |  |
|                     | Overflow Inc: Yes                                                                     |             | Overflow Cover: Yes           |  |  |
|                     | Inner Bowl Depth (mm): 103 mm                                                         |             |                               |  |  |