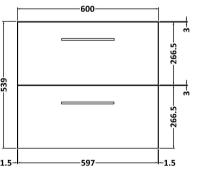

## **Packaging Details**

Barcode: 5056462668185

Sales Code: NVF124 Description: 600 Wh 2-Drawer Unit (365 Deep)

Handle Type:

| <b>Product Dimensions</b>           |                                |
|-------------------------------------|--------------------------------|
| Height (mm):                        | 539                            |
| Width (mm):                         | 600                            |
| Depth (mm):                         | 383                            |
| Nett Weight (kg):                   | 21.5                           |
| Packaging Dimensions                |                                |
| Height (mm):                        | 560                            |
| Width (mm):                         | 620                            |
| Depth (mm):                         | 405                            |
| Gross Weight (kg):                  | 22                             |
| Packaging Data                      |                                |
| Box Colour:                         | Brown Cardboard Box - Printed  |
| Box Qty:                            | 0                              |
| Label Size:                         | 0 x 0                          |
| Label Colour:                       | Not Applicable                 |
| Label Qty:                          | 0                              |
| <b>Outer Box Dimensions (If App</b> | olicable)                      |
| Height (mm):                        |                                |
| Width (mm):                         |                                |
| Depth (mm):                         |                                |
| Gross Weight (kg):                  |                                |
| Barcode:                            | 5056462614410                  |
| <b>Product Details</b>              |                                |
| Country of Origin:                  | China                          |
| Fitting Instruction:                | No                             |
| CE Certification:                   | N/A                            |
| FSC Certified Materials:            | Yes                            |
| Colour:                             | Gloss White                    |
| Construction Method:                | Cam & Wood Dowel               |
| Construction Type:                  | Rigid                          |
| Cabinet Finish:                     | MFC Painted Gloss              |
| Fascia Finish:                      | Mdf Painted Gloss              |
| Cabinet Thickness (mm):             | 16                             |
| Fascia Thickness (mm):              | 18                             |
| Drawer Included:                    | Yes                            |
| Drawer Type:                        | 80mm High Metal S/C Inc Galler |
| No of Shelves:                      | 0                              |
| Hinge Type:                         | Not Applicable                 |
| Hinge Included:                     | Not Applicable                 |
| Adjustable Legs:                    | No, Not Required               |
| Fixings Included:                   | Yes                            |
| Handle Style:                       | Contemporary                   |
| Waste Shroud:                       | Yes                            |
| Handle Included:                    | Yes, Supplied                  |