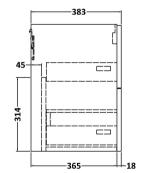

## **Packaging Details**

Barcode: 5056462668185

Sales Code: NVF124 Description: 600 Wh 2-Drawer Unit (365 Deep)

Handle Type:

| <b>Product Dimensions</b>           |                                |
|-------------------------------------|--------------------------------|
| Height (mm):                        | 539                            |
| Width (mm):                         | 600                            |
| Depth (mm):                         | 383                            |
| Nett Weight (kg):                   | 21.5                           |
| Packaging Dimensions                |                                |
| Height (mm):                        | 560                            |
| Width (mm):                         | 620                            |
| Depth (mm):                         | 405                            |
| Gross Weight (kg):                  | 22                             |
| Packaging Data                      |                                |
| Box Colour:                         | Brown Cardboard Box - Printed  |
| Box Qty:                            | 0                              |
| Label Size:                         | 0 x 0                          |
| Label Colour:                       | Not Applicable                 |
| Label Qty:                          | 0                              |
| <b>Outer Box Dimensions (If App</b> | olicable)                      |
| Height (mm):                        |                                |
| Width (mm):                         |                                |
| Depth (mm):                         |                                |
| Gross Weight (kg):                  |                                |
| Barcode:                            | 5056462614410                  |
| <b>Product Details</b>              |                                |
| Country of Origin:                  | China                          |
| Fitting Instruction:                | No                             |
| CE Certification:                   | N/A                            |
| FSC Certified Materials:            | Yes                            |
| Colour:                             | Gloss White                    |
| Construction Method:                | Cam & Wood Dowel               |
| Construction Type:                  | Rigid                          |
| Cabinet Finish:                     | MFC Painted Gloss              |
| Fascia Finish:                      | Mdf Painted Gloss              |
| Cabinet Thickness (mm):             | 16                             |
| Fascia Thickness (mm):              | 18                             |
| Drawer Included:                    | Yes                            |
| Drawer Type:                        | 80mm High Metal S/C Inc Galler |
| No of Shelves:                      | 0                              |
| Hinge Type:                         | Not Applicable                 |
| Hinge Included:                     | Not Applicable                 |
| Adjustable Legs:                    | No, Not Required               |
| Fixings Included:                   | Yes                            |
| Handle Style:                       | Contemporary                   |
| Waste Shroud:                       | Yes                            |
| Handle Included:                    | Yes, Supplied                  |