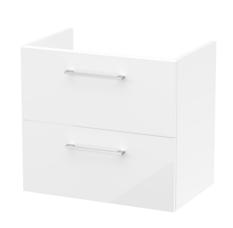

## **Packaging Details**

Barcode: 5056462668185

Sales Code: NVF124 Description: 600 Wh 2-Drawer Unit (365 Deep)

Handle Type:

| <b>Product Dimensions</b>           |                                |
|-------------------------------------|--------------------------------|
| Height (mm):                        | 539                            |
| Width (mm):                         | 600                            |
| Depth (mm):                         | 383                            |
| Nett Weight (kg):                   | 21.5                           |
| Packaging Dimensions                |                                |
| Height (mm):                        | 560                            |
| Width (mm):                         | 620                            |
| Depth (mm):                         | 405                            |
| Gross Weight (kg):                  | 22                             |
| Packaging Data                      |                                |
| Box Colour:                         | Brown Cardboard Box - Printed  |
| Box Qty:                            | 0                              |
| Label Size:                         | 0 x 0                          |
| Label Colour:                       | Not Applicable                 |
| Label Qty:                          | 0                              |
| <b>Outer Box Dimensions (If App</b> | olicable)                      |
| Height (mm):                        |                                |
| Width (mm):                         |                                |
| Depth (mm):                         |                                |
| Gross Weight (kg):                  |                                |
| Barcode:                            | 5056462614410                  |
| <b>Product Details</b>              |                                |
| Country of Origin:                  | China                          |
| Fitting Instruction:                | No                             |
| CE Certification:                   | N/A                            |
| FSC Certified Materials:            | Yes                            |
| Colour:                             | Gloss White                    |
| Construction Method:                | Cam & Wood Dowel               |
| Construction Type:                  | Rigid                          |
| Cabinet Finish:                     | MFC Painted Gloss              |
| Fascia Finish:                      | Mdf Painted Gloss              |
| Cabinet Thickness (mm):             | 16                             |
| Fascia Thickness (mm):              | 18                             |
| Drawer Included:                    | Yes                            |
| Drawer Type:                        | 80mm High Metal S/C Inc Galler |
| No of Shelves:                      | 0                              |
| Hinge Type:                         | Not Applicable                 |
| Hinge Included:                     | Not Applicable                 |
| Adjustable Legs:                    | No, Not Required               |
| Fixings Included:                   | Yes                            |
| Handle Style:                       | Contemporary                   |
| Waste Shroud:                       | Yes                            |
| Handle Included:                    | Yes, Supplied                  |