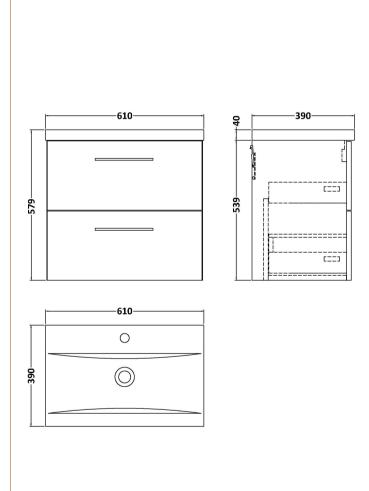

## **Packaging Details**

Barcode: 5056462668185

Sales Code: NVF124 Description: 600 Wh 2-Drawer Unit (365 Deep)

Handle Type:

| <b>Product Dimensions</b>           |                                |
|-------------------------------------|--------------------------------|
| Height (mm):                        | 539                            |
| Width (mm):                         | 600                            |
| Depth (mm):                         | 383                            |
| Nett Weight (kg):                   | 21.5                           |
| Packaging Dimensions                |                                |
| Height (mm):                        | 560                            |
| Width (mm):                         | 620                            |
| Depth (mm):                         | 405                            |
| Gross Weight (kg):                  | 22                             |
| Packaging Data                      |                                |
| Box Colour:                         | Brown Cardboard Box - Printed  |
| Box Qty:                            | 0                              |
| Label Size:                         | 0 x 0                          |
| Label Colour:                       | Not Applicable                 |
| Label Qty:                          | 0                              |
| <b>Outer Box Dimensions (If App</b> | olicable)                      |
| Height (mm):                        |                                |
| Width (mm):                         |                                |
| Depth (mm):                         |                                |
| Gross Weight (kg):                  |                                |
| Barcode:                            | 5056462614410                  |
| <b>Product Details</b>              |                                |
| Country of Origin:                  | China                          |
| Fitting Instruction:                | No                             |
| CE Certification:                   | N/A                            |
| FSC Certified Materials:            | Yes                            |
| Colour:                             | Gloss White                    |
| Construction Method:                | Cam & Wood Dowel               |
| Construction Type:                  | Rigid                          |
| Cabinet Finish:                     | MFC Painted Gloss              |
| Fascia Finish:                      | Mdf Painted Gloss              |
| Cabinet Thickness (mm):             | 16                             |
| Fascia Thickness (mm):              | 18                             |
| Drawer Included:                    | Yes                            |
| Drawer Type:                        | 80mm High Metal S/C Inc Galler |
| No of Shelves:                      | 0                              |
| Hinge Type:                         | Not Applicable                 |
| Hinge Included:                     | Not Applicable                 |
| Adjustable Legs:                    | No, Not Required               |
| Fixings Included:                   | Yes                            |
| Handle Style:                       | Contemporary                   |
| Waste Shroud:                       | Yes                            |
| Handle Included:                    | Yes, Supplied                  |

D-Shape

Sales Code: NVM013 Description: 600 Mid-Edged Basin 1 Th

| Product Dime        | nsions                                                                                                 |
|---------------------|--------------------------------------------------------------------------------------------------------|
| Height (mm):        | 180                                                                                                    |
| Width (mm):         | 610                                                                                                    |
| Depth (mm):         | 390                                                                                                    |
| Nett Weight (kg):   | : 11                                                                                                   |
| Packaging Din       | nensions                                                                                               |
| Height (mm):        | 200                                                                                                    |
| Width (mm):         | 410                                                                                                    |
| Depth (mm):         | 630                                                                                                    |
| Gross Weight (kg    | 11                                                                                                     |
| Packaging Dat       | a                                                                                                      |
| Box Colour:         | Brown Cardboard Box - Printed                                                                          |
| Box Qty:            | 1                                                                                                      |
| Label Size:         | 100 x 50                                                                                               |
| Label Colour:       | White Label                                                                                            |
| Label Qty:          | 2                                                                                                      |
| Outer Box Din       | nensions (If Applicable)                                                                               |
| Height (mm):        |                                                                                                        |
| Width (mm):         |                                                                                                        |
| Depth (mm):         |                                                                                                        |
| Gross Weight (kg    | t):                                                                                                    |
| Barcode:            | 5055369043415                                                                                          |
| Product Detail      | ls                                                                                                     |
| Country of Origin   | n: China                                                                                               |
| Fitting Instruction | n: No                                                                                                  |
| Certification:      | CE: No WRAS: N/A WRAS No: N/A                                                                          |
| Product Material:   | Vitreous China                                                                                         |
| Fixing Supplied:    | No                                                                                                     |
| Pans/Bidets:        | Trap Style: Not Applicable Includes Seat: Not Applicable                                               |
| Seats:              | Seat Type: Not Applicable Material: Not Applicable                                                     |
| Seats:              | Seat Type: Not Applicable Material: Not Applicable Function: Not Applicable Hinge Type: Not Applicable |
|                     | Hinge Material: Not Applicable  Hinge Material: Not Applicable                                         |
|                     | Tringe Material. Not Applicable                                                                        |
| Cisterns:           | Operating Type: Not Applicable Fittings: Not Applicable                                                |
|                     | Lever Type: Not Applicable                                                                             |
|                     |                                                                                                        |
| Basins:             | Tap Hole: One Taphole Chain Stay Hole: No                                                              |
|                     | Template: Not Required Waste Type Req: Slotted                                                         |
|                     | Overflow Inc: Yes Overflow Cover: Yes                                                                  |
|                     | Inner Bowl Depth (mm): 125mm                                                                           |