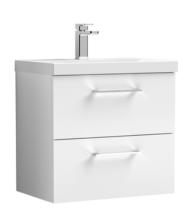

## TECHNICAL DATA SHEET

## ROXOR

Sales Code: ARN124A Description: 600 Wh 2-Drawer Vanity & Basin 1





## **Packaging Details**

Barcode: 5056462668185

Sales Code: NVF124 Description: 600 Wh 2-Drawer Unit (365 Deep)







Handle Type:

| <b>Product Dimensions</b>           |                                |
|-------------------------------------|--------------------------------|
| Height (mm):                        | 539                            |
| Width (mm):                         | 600                            |
| Depth (mm):                         | 383                            |
| Nett Weight (kg):                   | 21.5                           |
| Packaging Dimensions                |                                |
| Height (mm):                        | 560                            |
| Width (mm):                         | 620                            |
| De