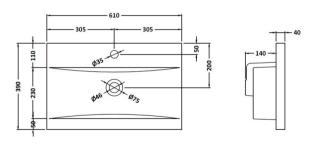

D-Shape

Sales Code: NVM013 Description: 600 Mid-Edged Basin 1 Th

| Product Dime        | nsions                                                                                                 |
|---------------------|--------------------------------------------------------------------------------------------------------|
| Height (mm):        | 180                                                                                                    |
| Width (mm):         | 610                                                                                                    |
| Depth (mm):         | 390                                                                                                    |
| Nett Weight (kg):   | : 11                                                                                                   |
| Packaging Din       | nensions                                                                                               |
| Height (mm):        | 200                                                                                                    |
| Width (mm):         | 410                                                                                                    |
| Depth (mm):         | 630                                                                                                    |
| Gross Weight (kg    | 11                                                                                                     |
| Packaging Dat       | a                                                                                                      |
| Box Colour:         | Brown Cardboard Box - Printed                                                                          |
| Box Qty:            | 1                                                                                                      |
| Label Size:         | 100 x 50                                                                                               |
| Label Colour:       | White Label                                                                                            |
| Label Qty:          | 2                                                                                                      |
| Outer Box Din       | nensions (If Applicable)                                                                               |
| Height (mm):        |                                                                                                        |
| Width (mm):         |                                                                                                        |
| Depth (mm):         |                                                                                                        |
| Gross Weight (kg    | t):                                                                                                    |
| Barcode:            | 5055369043415                                                                                          |
| Product Detail      | ls                                                                                                     |
| Country of Origin   | n: China                                                                                               |
| Fitting Instruction | n: No                                                                                                  |
| Certification:      | CE: No WRAS: N/A WRAS No: N/A                                                                          |
| Product Material:   | Vitreous China                                                                                         |
| Fixing Supplied:    | No                                                                                                     |
| Pans/Bidets:        | Trap Style: Not Applicable Includes Seat: Not Applicable                                               |
| Seats:              | Seat Type: Not Applicable Material: Not Applicable                                                     |
| Seats:              | Seat Type: Not Applicable Material: Not Applicable Function: Not Applicable Hinge Type: Not Applicable |
|                     | Hinge Material: Not Applicable  Hinge Material: Not Applicable                                         |
|                     | Tringe Material. Not Applicable                                                                        |
| Cisterns:           | Operating Type: Not Applicable Fittings: Not Applicable                                                |
|                     | Lever Type: Not Applicable                                                                             |
|                     |                                                                                                        |
| Basins:             | Tap Hole: One Taphole Chain Stay Hole: No                                                              |
|                     | Template: Not Required Waste Type Req: Slotted                                                         |
|                     | Overflow Inc: Yes Overflow Cover: Yes                                                                  |
|                     | Inner Bowl Depth (mm): 125mm                                                                           |