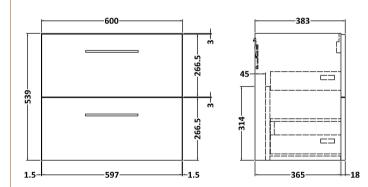

## TECHNICAL DATA SHEET

ROXOR

Sales Code: NVF124

**Description:** 600 Wh 2-Drawer Unit (365 Deep)

| Product Dimensions         | 520                            |  |
|----------------------------|--------------------------------|--|
| Height (mm):               | 539                            |  |
| Width (mm):                | 600                            |  |
| Depth (mm):                | 383                            |  |
| Nett Weight (kg):          | 21.5                           |  |
| Packaging Dimensions       |                                |  |
| Height (mm):               | 560                            |  |
| Width (mm):                | 620                            |  |
| Depth (mm):                | 405                            |  |
| Gross Weight (kg):         | 22                             |  |
| Packaging Data             |                                |  |
| Box Colour:                | Brown Cardboard Box - Printed  |  |
| Box Qty:                   | 0                              |  |
| Label Size:                | 0 x 0                          |  |
| Label Colour:              | Not Applicable                 |  |
| Label Qty:                 | 0                              |  |
| Outer Box Dimensions (If A | applicable)                    |  |
| Height (mm):               |                                |  |
| Width (mm):                |                                |  |
| Depth (mm):                |                                |  |
| Gross Weight (kg):         |                                |  |
| Barcode:                   | 5056462614410                  |  |
| Product Details            |                                |  |
| Country of Origin:         | China                          |  |
| Fitting Instruction:       | No                             |  |
| CE Certification:          | N/A                            |  |
| FSC Certified Materials:   | Yes                            |  |
| Colour:                    | Gloss White                    |  |
| Construction Method:       | Cam & Wood Dowel               |  |
| Construction Type:         | Rigid                          |  |
| Cabinet Finish:            | MFC Painted Gloss              |  |
| Fascia Finish:             | Mdf Painted Gloss              |  |
| Cabinet Thickness (mm):    | 16                             |  |
| Fascia Thickness (mm):     | 18                             |  |
| Drawer Included:           | Yes                            |  |
| Drawer Type:               | 80mm High Metal S/C Inc Galler |  |
| No of Shelves:             | 0                              |  |
| Hinge Type:                | Not Applicable                 |  |
| Hinge Included:            | Not Applicable                 |  |
| Adjustable Legs:           | No, Not Required               |  |
| Fixings Included:          | Yes                            |  |
| Handle Style:              | Contemporary                   |  |
| Waste Shroud:              | Yes                            |  |
| Handle Included:           | Yes, Supplied                  |  |
| Handle Type:               | D-Shape                        |  |