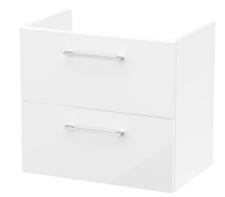

## TECHNICAL DATA SHEET

ROXOR

Sales Code: NVF124

**Description:** 600 Wh 2-Drawer Unit (365 Deep)

| Product Dimensions         | 520                            |  |
|----------------------------|--------------------------------|--|
| Height (mm):               | 539                            |  |
| Width (mm):                | 600                            |  |
| Depth (mm):                | 383                            |  |
| Nett Weight (kg):          | 21.5                           |  |
| Packaging Dimensions       |                                |  |
| Height (mm):               | 560                            |  |
| Width (mm):                | 620                            |  |
| Depth (mm):                | 405                            |  |
| Gross Weight (kg):         | 22                             |  |
| Packaging Data             |                                |  |
| Box Colour:                | Brown Cardboard Box - Printed  |  |
| Box Qty:                   | 0                              |  |
| Label Size:                | 0 x 0                          |  |
| Label Colour:              | Not Applicable                 |  |
| Label Qty:                 | 0                              |  |
| Outer Box Dimensions (If A | applicable)                    |  |
| Height (mm):               |                                |  |
| Width (mm):                |                                |  |
| Depth (mm):                |                                |  |
| Gross Weight (kg):         |                                |  |
| Barcode:                   | 5056462614410                  |  |
| Product Details            |                                |  |
| Country of Origin:         | China                          |  |
| Fitting Instruction:       | No                             |  |
| CE Certification:          | N/A                            |  |
| FSC Certified Materials:   | Yes                            |  |
| Colour:                    | Gloss White                    |  |
| Construction Method:       | Cam & Wood Dowel               |  |
| Construction Type:         | Rigid                          |  |
| Cabinet Finish:            | MFC Painted Gloss              |  |
| Fascia Finish:             | Mdf Painted Gloss              |  |
| Cabinet Thickness (mm):    | 16                             |  |
| Fascia Thickness (mm):     | 18                             |  |
| Drawer Included:           | Yes                            |  |
| Drawer Type:               | 80mm High Metal S/C Inc Galler |  |
| No of Shelves:             | 0                              |  |
| Hinge Type:                | Not Applicable                 |  |
| Hinge Included:            | Not Applicable                 |  |
| Adjustable Legs:           | No, Not Required               |  |
| Fixings Included:          | Yes                            |  |
| Handle Style:              | Contemporary                   |  |
| Waste Shroud:              | Yes                            |  |
| Handle Included:           | Yes, Supplied                  |  |
| Handle Type:               | D-Shape                        |  |