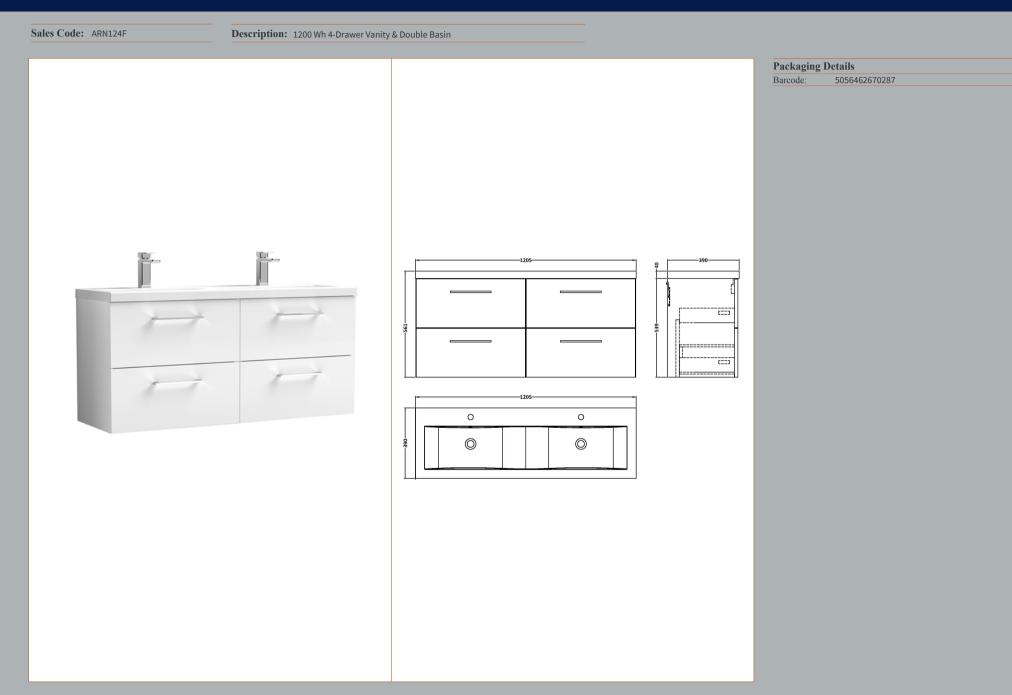

## TECHNICAL DATA SHEET





## TECHNICAL DATA SHEET

ROXOR

Sales Code: NVF124

**Description:** 600 Wh 2-Drawer Unit (365 Deep)





| Product Dimensions         | 520                            |  |
|----------------------------|--------------------------------|--|
| Height (mm):               | 539                            |  |
| Width (mm):                | 600                            |  |
| Depth (mm):                | 383                            |  |
| Nett Weight (kg):          | 21.5                           |  |
| Packaging Dimensions       |                                |  |
| Height (mm):               | 560                            |  |
| Width (mm):                | 620                            |  |
| Depth (mm):                | 405                            |  |
| Gross Weight (kg):