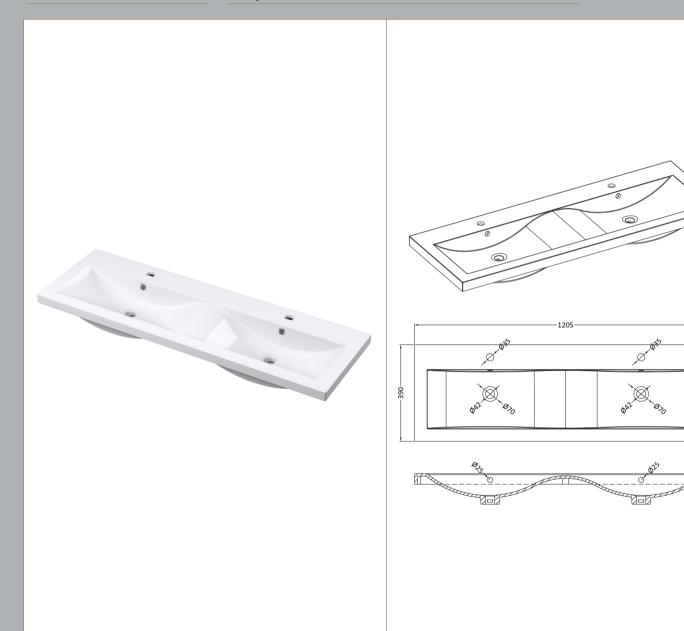

ROXOR

Ø

 $\bigotimes$ `Øzo

40

Sales Code: CBM424

**Description:** Double Ceramic Basin 1208X392

| Product Dime        | isions                                                                                |              |                               |  |  |
|---------------------|---------------------------------------------------------------------------------------|--------------|-------------------------------|--|--|
| Height (mm):        |                                                                                       | 390          |                               |  |  |
| Width (mm):         |                                                                                       | 1205         |                               |  |  |
| Depth (mm):         |                                                                                       | 175          | 175                           |  |  |
| Nett Weight (kg):   |                                                                                       | 27           |                               |  |  |
| Packaging Din       | nensions                                                                              |              |                               |  |  |
| Height (mm):        |                                                                                       | 205          |                               |  |  |
| Width (mm):         |                                                                                       | 1270         | 1270                          |  |  |
| Depth (mm):         |                                                                                       | 510          | 510                           |  |  |
| Gross Weight (kg    | ;):                                                                                   | 27           |                               |  |  |
| Packaging Dat       | a                                                                                     |              |                               |  |  |
| Box Colour:         |                                                                                       | Brown Ca     | ardboard Box - Printed        |  |  |
| Box Qty:            |                                                                                       | 1            | 1                             |  |  |
| Label Size:         |                                                                                       | 100 x 5      | 100 x 50                      |  |  |
| Label Colour:       |                                                                                       | White La     | White Label                   |  |  |
| Label Qty:          |                                                                                       | 2            | 2                             |  |  |
| Outer Box Din       | nensions (If Ar                                                                       | oplicable)   |                               |  |  |
| Height (mm):        |                                                                                       | 1 /          |                               |  |  |
| Width (mm):         |                                                                                       |              |                               |  |  |
| Depth (mm):         |                                                                                       |              |                               |  |  |
| Gross Weight (kg    | :):                                                                                   |              |                               |  |  |
| Barcode:            |                                                                                       | 50562118     | 375826                        |  |  |
| Product Detail      | s                                                                                     |              |                               |  |  |
| Country of Origin   | 1:                                                                                    | China        |                               |  |  |
| Fitting Instruction |                                                                                       | No           |                               |  |  |
| Certification:      | CE: No                                                                                | WRAS: N      | J/A WRAS No: N/A              |  |  |
| Product Material:   |                                                                                       | Vitreous     | China                         |  |  |
| Fixing Supplied:    |                                                                                       | No           |                               |  |  |
|                     |                                                                                       |              |                               |  |  |
| Pans/Bidets:        | Trap Style: Not                                                                       | Applicable   | Includes Seat: Not Applicable |  |  |
| Seats:              | Seat Type: Not                                                                        | Applicable   | Material: Not Applicable      |  |  |
|                     | Function: Not                                                                         | Applicable   | Hinge Type: Not Applicable    |  |  |
|                     | Hinge Material:                                                                       | Not Applicat | ole                           |  |  |
| Cisterns:           | Operating Type:                                                                       | Not Applica  | ble Fittings: Not Applicable  |  |  |
| Cisterns.           | Operating Type: Not Applicable Fittings: Not Applicable<br>Lever Type: Not Applicable |              |                               |  |  |
|                     | Level Type. No                                                                        |              |                               |  |  |
| Basins:             | Tap Hole: Two                                                                         | Tapholes     | Chain Stay Hole: No           |  |  |
|                     | Template: Not F                                                                       | Required     | Waste Type Req: Slotted       |  |  |
|                     | Overflow Inc: Ye                                                                      |              | Overflow Cover: Yes           |  |  |
|                     | Inner Bowl Dept                                                                       |              |                               |  |  |