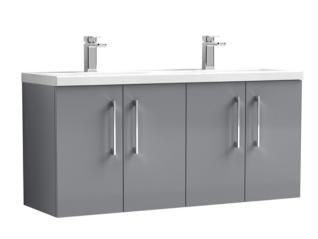

## ROXOR

Sales Code: ARN1323F Description: 1200 Wh 4-Door Vanity & Double Basin