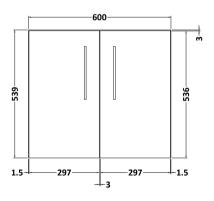

## **Packaging Details**

Barcode: 5056462670102

Sales Code: NVF1323 Description: 600 Wh 2-Door Unit (365 Deep)

Handle Type:

| 539 600 383 14.2  560 620 405 14.7  Brown Cardboard Box - Printed 0 0 x 0 Not Applicable 0 |
|--------------------------------------------------------------------------------------------|
| 383 14.2  560 620 405 14.7  Brown Cardboard Box - Printed 0 0 x 0 Not Applicable           |
| 14.2  560 620 405 14.7  Brown Cardboard Box - Printed 0 0 x 0 Not Applicable               |
| 560 620 405 14.7  Brown Cardboard Box - Printed 0 0 x 0 Not Applicable                     |
| 620 405 14.7  Brown Cardboard Box - Printed 0 0 x 0 Not Applicable                         |
| 620 405 14.7  Brown Cardboard Box - Printed 0 0 x 0 Not Applicable                         |
| 405 14.7  Brown Cardboard Box - Printed 0 0 x 0 Not Applicable                             |
| Brown Cardboard Box - Printed  0  0 x 0  Not Applicable                                    |
| Brown Cardboard Box - Printed 0 0 x 0 Not Applicable                                       |
| 0<br>0 x 0<br>Not Applicable                                                               |
| 0<br>0 x 0<br>Not Applicable                                                               |
| 0 x 0<br>Not Applicable                                                                    |
| Not Applicable                                                                             |
|                                                                                            |
| 0                                                                                          |
|                                                                                            |
| Applicable)                                                                                |
| Tr ····································                                                    |
|                                                                                            |
|                                                                                            |
|                                                                                            |
| 5056462658032                                                                              |
|                                                                                            |
| China                                                                                      |
| No                                                                                         |
| N/A                                                                                        |
| Yes                                                                                        |
| Gloss Mid Grey                                                                             |
| Cam & Wood Dowel                                                                           |
| Rigid                                                                                      |
| MFC Painted Gloss                                                                          |
| Mdf Painted Gloss                                                                          |
| 16                                                                                         |
| 16                                                                                         |
| No                                                                                         |
| Not Applicable                                                                             |
| 0                                                                                          |
| 95 Degree Soft Close                                                                       |
| Yes, Supplied                                                                              |
| No, Not Required                                                                           |
| Yes                                                                                        |
| Contemporary                                                                               |
| No                                                                                         |
| Yes, Supplied                                                                              |
|                                                                                            |