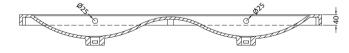

D-Shape

Sales Code: CBM424 **Description:** Double Ceramic Basin 1208X392

| Product Dime        | nsions                                                                              |
|---------------------|-------------------------------------------------------------------------------------|
| Height (mm):        | 390                                                                                 |
| Width (mm):         | 1205                                                                                |
| Depth (mm):         | 175                                                                                 |
| Nett Weight (kg):   | 27                                                                                  |
| Packaging Din       | nensions                                                                            |
| Height (mm):        | 205                                                                                 |
| Width (mm):         | 1270                                                                                |
| Depth (mm):         | 510                                                                                 |
| Gross Weight (kg    | ): 27                                                                               |
| Packaging Dat       | a                                                                                   |
| Box Colour:         | Brown Cardboard Box - Printed                                                       |
| Box Qty:            | 1                                                                                   |
| Label Size:         | 100 x 50                                                                            |
| Label Colour:       | White Label                                                                         |
| Label Qty:          | 2                                                                                   |
| Outer Box Din       | nensions (If Applicable)                                                            |
| Height (mm):        |                                                                                     |
| Width (mm):         |                                                                                     |
| Depth (mm):         |                                                                                     |
| Gross Weight (kg    | ):                                                                                  |
| Barcode:            | 5056211875826                                                                       |
| Product Detail      | s                                                                                   |
| Country of Origin   | ı: China                                                                            |
| Fitting Instruction | n: No                                                                               |
| Certification:      | CE: No WRAS: N/A WRAS No: N/A                                                       |
| Product Material:   | Vitreous China                                                                      |
| Fixing Supplied:    | No                                                                                  |
|                     |                                                                                     |
| Pans/Bidets:        | Trap Style: Not Applicable Includes Seat: Not Applicable                            |
| Seats:              | Seat Type: Not Applicable Material: Not Applicable                                  |
|                     | Function: Not Applicable Hinge Type: Not Applicable                                 |
|                     | Hinge Material: Not Applicable                                                      |
| CI.                 | O C T NO LO                                     |
| Cisterns:           | Operating Type: Not Applicable Fittings: Not Applicable  Lever Type: Not Applicable |
|                     | Level 13pe. Not applicable                                                          |
| Basins:             | Tap Hole: Two Tapholes Chain Stay Hole: No                                          |
| 2431134             | Template: Not Required Waste Type Req: Slotted                                      |
|                     |                                                                                     |