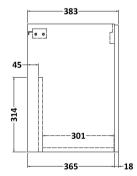

D-Shape

Sales Code: CBM424 **Description:** Double Ceramic Basin 1208X392

| Product Dime        | nsions                                                                              |
|---------------------|-------------------------------------------------------------------------------------|
| Height (mm):        | 390                                                                                 |
| Width (mm):         | 1205                                                                                |
| Depth (mm):         | 175                                                                                 |
| Nett Weight (kg):   | 27                                                                                  |
| Packaging Din       | nensions                                                                            |
| Height (mm):        | 205                                                                                 |
| Width (mm):         | 1270                                                                                |
| Depth (mm):         | 510                                                                                 |
| Gross Weight (kg    | ): 27                                                                               |
| Packaging Dat       | a                                                                                   |
| Box Colour:         | Brown Cardboard Box - Printed                                                       |
| Box Qty:            | 1                                                                                   |
| Label Size:         | 100 x 50                                                                            |
| Label Colour:       | White Label                                                                         |
| Label Qty:          | 2                                                                                   |
| Outer Box Din       | nensions (If Applicable)                                                            |
| Height (mm):        |                                                                                     |
| Width (mm):         |                                                                                     |
| Depth (mm):         |                                                                                     |
| Gross Weight (kg    | ):                                                                                  |
| Barcode:            | 5056211875826                                                                       |
| Product Detail      | s                                                                                   |
| Country of Origin   | ı: China                                                                            |
| Fitting Instruction | n: No                                                                               |
| Certification:      | CE: No WRAS: N/A WRAS No: N/A                                                       |
| Product Material:   | Vitreous China                                                                      |
| Fixing Supplied:    | No                                                                                  |
|                     |                                                                                     |
| Pans/Bidets:        | Trap Style: Not Applicable Includes Seat: Not Applicable                            |
| Seats:              | Seat Type: Not Applicable Material: Not Applicable                                  |
|                     | Function: Not Applicable Hinge Type: Not Applicable                                 |
|                     | Hinge Material: Not Applicable                                                      |
| CI.                 | O C T NO LO                                     |
| Cisterns:           | Operating Type: Not Applicable Fittings: Not Applicable  Lever Type: Not Applicable |
|                     | Level 13pe. Not applicable                                                          |
| Basins:             | Tap Hole: Two Tapholes Chain Stay Hole: No                                          |
| 2431134             | Template: Not Required Waste Type Req: Slotted                                      |
|                     |                                                                                     |