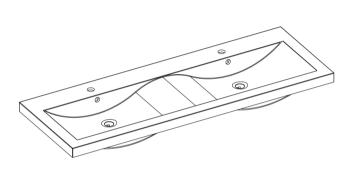

D-Shape

Sales Code: CBM424 **Description:** Double Ceramic Basin 1208X392

| Product Dime        | nsions                                                                              |
|---------------------|-------------------------------------------------------------------------------------|
| Height (mm):        | 390                                                                                 |
| Width (mm):         | 1205                                                                                |
| Depth (mm):         | 175                                                                                 |
| Nett Weight (kg):   | 27                                                                                  |
| Packaging Din       | nensions                                                                            |
| Height (mm):        | 205                                                                                 |
| Width (mm):         | 1270                                                                                |
| Depth (mm):         | 510                                                                                 |
| Gross Weight (kg    | ): 27                                                                               |
| Packaging Dat       | a                                                                                   |
| Box Colour:         | Brown Cardboard Box - Printed                                                       |
| Box Qty:            | 1                                                                                   |
| Label Size:         | 100 x 50                                                                            |
| Label Colour:       | White Label                                                                         |
| Label Qty:          | 2                                                                                   |
| Outer Box Din       | nensions (If Applicable)                                                            |
| Height (mm):        |                                                                                     |
| Width (mm):         |                                                                                     |
| Depth (mm):         |                                                                                     |
| Gross Weight (kg    | ):                                                                                  |
| Barcode:            | 5056211875826                                                                       |
| Product Detail      | s                                                                                   |
| Country of Origin   | ı: China                                                                            |
| Fitting Instruction | n: No                                                                               |
| Certification:      | CE: No WRAS: N/A WRAS No: N/A                                                       |
| Product Material:   | Vitreous China                                                                      |
| Fixing Supplied:    | No                                                                                  |
|                     |                                                                                     |
| Pans/Bidets:        | Trap Style: Not Applicable Includes Seat: Not Applicable                            |
| Seats:              | Seat Type: Not Applicable Material: Not Applicable                                  |
|                     | Function: Not Applicable Hinge Type: Not Applicable                                 |
|                     | Hinge Material: Not Applicable                                                      |
| CI.                 | O C T NO LO                                     |
| Cisterns:           | Operating Type: Not Applicable Fittings: Not Applicable  Lever Type: Not Applicable |
|                     | Level 13pe. Not applicable                                                          |
| Basins:             | Tap Hole: Two Tapholes Chain Stay Hole: No                                          |
| 2431134             | Template: Not Required Waste Type Req: Slotted                                      |
|                     |                                                                                     |