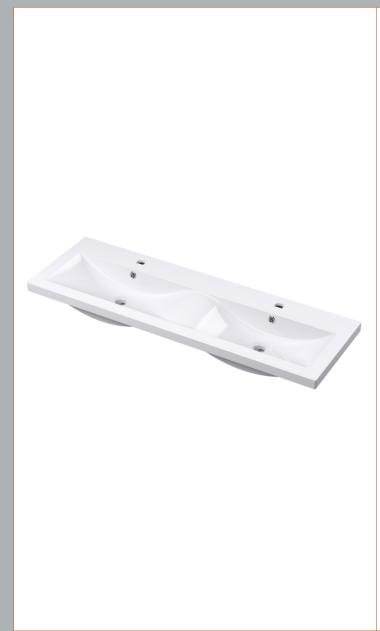

D-Shape

Sales Code: CBM424 **Description:** Double Ceramic Basin 1208X392

| Product Dime        | nsions                                                                              |
|---------------------|-------------------------------------------------------------------------------------|
| Height (mm):        | 390                                                                                 |
| Width (mm):         | 1205                                                                                |
| Depth (mm):         | 175                                                                                 |
| Nett Weight (kg):   | 27                                                                                  |
| Packaging Din       | nensions                                                                            |
| Height (mm):        | 205                                                                                 |
| Width (mm):         | 1270                                                                                |
| Depth (mm):         | 510                                                                                 |
| Gross Weight (kg    | ): 27                                                                               |
| Packaging Dat       | a                                                                                   |
| Box Colour:         | Brown Cardboard Box - Printed                                                       |
| Box Qty:            | 1                                                                                   |
| Label Size:         | 100 x 50                                                                            |
| Label Colour:       | White Label                                                                         |
| Label Qty:          | 2                                                                                   |
| Outer Box Din       | nensions (If Applicable)                                                            |
| Height (mm):        |                                                                                     |
| Width (mm):         |                                                                                     |
| Depth (mm):         |                                                                                     |
| Gross Weight (kg    | ):                                                                                  |
| Barcode:            | 5056211875826                                                                       |
| Product Detail      | s                                                                                   |
| Country of Origin   | ı: China                                                                            |
| Fitting Instruction | n: No                                                                               |
| Certification:      | CE: No WRAS: N/A WRAS No: N/A                                                       |
| Product Material:   | Vitreous China                                                                      |
| Fixing Supplied:    | No                                                                                  |
|                     |                                                                                     |
| Pans/Bidets:        | Trap Style: Not Applicable Includes Seat: Not Applicable                            |
| Seats:              | Seat Type: Not Applicable Material: Not Applicable                                  |
|                     | Function: Not Applicable Hinge Type: Not Applicable                                 |
|                     | Hinge Material: Not Applicable                                                      |
| CI.                 | O C T NO LO                                     |
| Cisterns:           | Operating Type: Not Applicable Fittings: Not Applicable  Lever Type: Not Applicable |
|                     | Level 13pe. Not applicable                                                          |
| Basins:             | Tap Hole: Two Tapholes Chain Stay Hole: No                                          |
| 2431134             | Template: Not Required Waste Type Req: Slotted                                      |
|                     |                                                                                     |