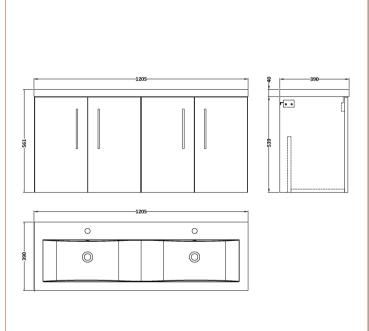

## ROXOR

Sales Code: ARN1323F Description: 1200 Wh 4-Door Vanity & Double Basin

D-Shape

Sales Code: CBM424 **Description:** Double Ceramic Basin 1208X392

| Product Dime        | nsions                                                                              |
|---------------------|-------------------------------------------------------------------------------------|
| Height (mm):        | 390                                                                                 |
| Width (mm):         | 1205                                                                                |
| Depth (mm):         | 175                                                                                 |
| Nett Weight (kg):   | 27                                                                                  |
| Packaging Din       | nensions                                                                            |
| Height (mm):        | 205                                                                                 |
| Width (mm):         | 1270                                                                                |
| Depth (mm):         | 510                                                                                 |
| Gross Weight (kg    | ): 27                                                                               |
| Packaging Dat       | a                                                                                   |
| Box Colour:         | Brown Cardboard Box - Printed                                                       |
| Box Qty:            | 1                                                                                   |
| Label Size:         | 100 x 50                                                                            |
| Label Colour:       | White Label                                                                         |
| Label Qty:          | 2                                                                                   |
| Outer Box Din       | nensions (If Applicable)                                                            |
| Height (mm):        |                                                                                     |
| Width (mm):         |                                                                                     |
| Depth (mm):         |                                                                                     |
| Gross Weight (kg    | ):                                                                                  |
| Barcode:            | 5056211875826                                                                       |
| Product Detail      | s                                                                                   |
| Country of Origin   | ı: China                                                                            |
| Fitting Instruction | n: No                                                                               |
| Certification:      | CE: No WRAS: N/A WRAS No: N/A                                                       |
| Product Material:   | Vitreous China                                                                      |
| Fixing Supplied:    | No                                                                                  |
|                     |                                                                                     |
| Pans/Bidets:        | Trap Style: Not Applicable Includes Seat: Not Applicable                            |
| Seats:              | Seat Type: Not Applicable Material: Not Applicable                                  |
|                     | Function: Not Applicable Hinge Type: Not Applicable                                 |
|                     | Hinge Material: Not Applicable                                                      |
| CI.                 | O C T NO LO                                     |
| Cisterns:           | Operating Type: Not Applicable Fittings: Not Applicable  Lever Type: Not Applicable |
|                     | Level 13pe. Not applicable                                                          |
| Basins:             | Tap Hole: Two Tapholes Chain Stay Hole: No                                          |
| 2431134             | Template: Not Required Waste Type Req: Slotted                                      |
|                     |                                                                                     |