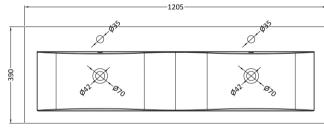

D-Shape

Sales Code: CBM424 **Description:** Double Ceramic Basin 1208X392

| Product Dime        | nsions                                                                              |
|---------------------|-------------------------------------------------------------------------------------|
| Height (mm):        | 390                                                                                 |
| Width (mm):         | 1205                                                                                |
| Depth (mm):         | 175                                                                                 |
| Nett Weight (kg):   | 27                                                                                  |
| Packaging Din       | nensions                                                                            |
| Height (mm):        | 205                                                                                 |
| Width (mm):         | 1270                                                                                |
| Depth (mm):         | 510                                                                                 |
| Gross Weight (kg    | ): 27                                                                               |
| Packaging Dat       | a                                                                                   |
| Box Colour:         | Brown Cardboard Box - Printed                                                       |
| Box Qty:            | 1                                                                                   |
| Label Size:         | 100 x 50                                                                            |
| Label Colour:       | White Label                                                                         |
| Label Qty:          | 2                                                                                   |
| Outer Box Din       | nensions (If Applicable)                                                            |
| Height (mm):        |                                                                                     |
| Width (mm):         |                                                                                     |
| Depth (mm):         |                                                                                     |
| Gross Weight (kg    | ):                                                                                  |
| Barcode:            | 5056211875826                                                                       |
| Product Detail      | s                                                                                   |
| Country of Origin   | ı: China                                                                            |
| Fitting Instruction | n: No                                                                               |
| Certification:      | CE: No WRAS: N/A WRAS No: N/A                                                       |
| Product Material:   | Vitreous China                                                                      |
| Fixing Supplied:    | No                                                                                  |
|                     |                                                                                     |
| Pans/Bidets:        | Trap Style: Not Applicable Includes Seat: Not Applicable                            |
| Seats:              | Seat Type: Not Applicable Material: Not Applicable                                  |
|                     | Function: Not Applicable Hinge Type: Not Applicable                                 |
|                     | Hinge Material: Not Applicable                                                      |
| CI.                 | O C T NO LO                                     |
| Cisterns:           | Operating Type: Not Applicable Fittings: Not Applicable  Lever Type: Not Applicable |
|                     | Level 13pe. Not applicable                                                          |
| Basins:             | Tap Hole: Two Tapholes Chain Stay Hole: No                                          |
| 2431134             | Template: Not Required Waste Type Req: Slotted                                      |
|                     |                                                                                     |

Inner Bowl Depth (mm): 103 mm