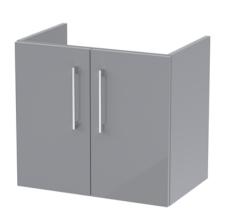

## **Packaging Details**

Barcode: 5056462670102

Sales Code: NVF1323 Description: 600 Wh 2-Door Unit (365 Deep)

Handle Type:

| 539 600 383 14.2  560 620 405 14.7  Brown Cardboard Box - Printed 0 0 x 0 Not Applicable 0 |
|--------------------------------------------------------------------------------------------|
| 383 14.2  560 620 405 14.7  Brown Cardboard Box - Printed 0 0 x 0 Not Applicable           |
| 14.2  560 620 405 14.7  Brown Cardboard Box - Printed 0 0 x 0 Not Applicable               |
| 560 620 405 14.7  Brown Cardboard Box - Printed 0 0 x 0 Not Applicable                     |
| 620 405 14.7  Brown Cardboard Box - Printed 0 0 x 0 Not Applicable                         |
| 620 405 14.7  Brown Cardboard Box - Printed 0 0 x 0 Not Applicable                         |
| 405 14.7  Brown Cardboard Box - Printed 0 0 x 0 Not Applicable                             |
| Brown Cardboard Box - Printed  0  0 x 0  Not Applicable                                    |
| Brown Cardboard Box - Printed 0 0 x 0 Not Applicable                                       |
| 0<br>0 x 0<br>Not Applicable                                                               |
| 0<br>0 x 0<br>Not Applicable                                                               |
| 0 x 0<br>Not Applicable                                                                    |
| Not Applicable                                                                             |
|                                                                                            |
| 0                                                                                          |
|                                                                                            |
| Applicable)                                                                                |
| Tr ····································                                                    |
|                                                                                            |
|                                                                                            |
|                                                                                            |
| 5056462658032                                                                              |
|                                                                                            |
| China                                                                                      |
| No                                                                                         |
| N/A                                                                                        |
| Yes                                                                                        |
| Gloss Mid Grey                                                                             |
| Cam & Wood Dowel                                                                           |
| Rigid                                                                                      |
| MFC Painted Gloss                                                                          |
| Mdf Painted Gloss                                                                          |
| 16                                                                                         |
| 16                                                                                         |
| No                                                                                         |
| Not Applicable                                                                             |
| 0                                                                                          |
| 95 Degree Soft Close                                                                       |
| Yes, Supplied                                                                              |
| No, Not Required                                                                           |
| Yes                                                                                        |
| Contemporary                                                                               |
| No                                                                                         |
| Yes, Supplied                                                                              |
|                                                                                            |