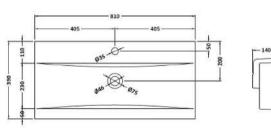

Sales Code: NVM015 Description: 800 Mid Edged Basin 1 Th

| Product Dimer         | isions                                                                             |  |
|-----------------------|------------------------------------------------------------------------------------|--|
| Height (mm):          | 0                                                                                  |  |
| Width (mm):           | 0                                                                                  |  |
| Depth (mm):           | 0                                                                                  |  |
| Nett Weight (kg):     | 15                                                                                 |  |
| Packaging Din         | nensions                                                                           |  |
| Height (mm):          | 210                                                                                |  |
| Width (mm):           | 410                                                                                |  |
| Depth (mm):           | 830                                                                                |  |
| Gross Weight (kg      | ): 15                                                                              |  |
| Packaging Dat         | a                                                                                  |  |
| Box Colour:           | Brown Cardboard Box                                                                |  |
| Box Qty:              | 0                                                                                  |  |
| Label Size:           | 0 x 0                                                                              |  |
| Label Colour:         | White Label                                                                        |  |
| Label Qty:            | 0                                                                                  |  |
| Outer Box Din         | nensions (If Applicable)                                                           |  |
| Height (mm):          |                                                                                    |  |
| Width (mm):           |                                                                                    |  |
| Depth (mm):           |                                                                                    |  |
| Gross Weight (kg      | ):                                                                                 |  |
| Barcode:              | 5055369043422                                                                      |  |
| <b>Product Detail</b> | S                                                                                  |  |
| Country of Origin     | ı: China                                                                           |  |
| Fitting Instruction   | ı: No                                                                              |  |
| Certification: CE     | & UKCA: No WRAS: N/A WRAS No: N/A                                                  |  |
| Product Material:     | Vitreous China                                                                     |  |
| Fixing Supplied:      | No                                                                                 |  |
|                       |                                                                                    |  |
| Pans/Bidets:          | Trap Style: Not Applicable Includes Seat: Not Applicable                           |  |
| Seats:                | Seat Type: Not Applicable Material: Not Applicable                                 |  |
|                       | Function: Not Included Hinge Type: Not Relevant                                    |  |
|                       | Hinge Material: Not Applicable                                                     |  |
| Ciatanna              | Operating Type: Not Applicable Eittings: New Landard                               |  |
| Cisterns:             | Operating Type: Not Applicable Fittings: None Included  Lever Type: Not Applicable |  |
|                       | Lever Type: Not Applicable                                                         |  |
| Basins:               | Tap Hole: One Taphole Chain Stay Hole: No                                          |  |
|                       | Template: Not Required Waste Type Req: Slotted                                     |  |
|                       |                                                                                    |  |