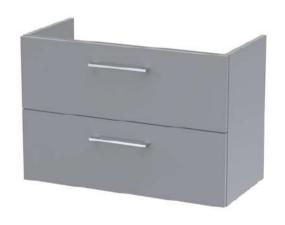

## ROXOR

Sales Code: ARN2226A Description: 800 Wh 2-Drawer Vanity & Basin 1

|  | g Details |  |
|--|-----------|--|
|  |           |  |

Barcode: 5056678415603

Sales Code: NVF2226 Description: 800 Wh 2-Drawer Unit (365 Deep)