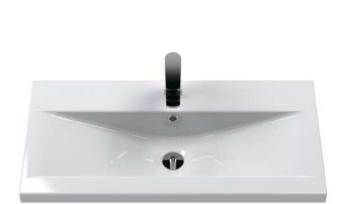

Sales Code: NVM015 Description: 800 Mid Edged Basin 1 Th

| Product Dimer         | isions                                                                             |  |
|-----------------------|------------------------------------------------------------------------------------|--|
| Height (mm):          | 0                                                                                  |  |
| Width (mm):           | 0                                                                                  |  |
| Depth (mm):           | 0                                                                                  |  |
| Nett Weight (kg):     | 15                                                                                 |  |
| Packaging Din         | nensions                                                                           |  |
| Height (mm):          | 210                                                                                |  |
| Width (mm):           | 410                                                                                |  |
| Depth (mm):           | 830                                                                                |  |
| Gross Weight (kg      | ): 15                                                                              |  |
| Packaging Dat         | a                                                                                  |  |
| Box Colour:           | Brown Cardboard Box                                                                |  |
| Box Qty:              | 0                                                                                  |  |
| Label Size:           | 0 x 0                                                                              |  |
| Label Colour:         | White Label                                                                        |  |
| Label Qty:            | 0                                                                                  |  |
| Outer Box Din         | nensions (If Applicable)                                                           |  |
| Height (mm):          |                                                                                    |  |
| Width (mm):           |                                                                                    |  |
| Depth (mm):           |                                                                                    |  |
| Gross Weight (kg      | ):                                                                                 |  |
| Barcode:              | 5055369043422                                                                      |  |
| <b>Product Detail</b> | S                                                                                  |  |
| Country of Origin     | ı: China                                                                           |  |
| Fitting Instruction   | ı: No                                                                              |  |
| Certification: CE     | & UKCA: No WRAS: N/A WRAS No: N/A                                                  |  |
| Product Material:     | Vitreous China                                                                     |  |
| Fixing Supplied:      | No                                                                                 |  |
|                       |                                                                                    |  |
| Pans/Bidets:          | Trap Style: Not Applicable Includes Seat: Not Applicable                           |  |
| Seats:                | Seat Type: Not Applicable Material: Not Applicable                                 |  |
|                       | Function: Not Included Hinge Type: Not Relevant                                    |  |
|                       | Hinge Material: Not Applicable                                                     |  |
| Ciatanna              | Operating Type: Not Applicable Eittings: New Landard                               |  |
| Cisterns:             | Operating Type: Not Applicable Fittings: None Included  Lever Type: Not Applicable |  |
|                       | Lever Type: Not Applicable                                                         |  |
| Basins:               | Tap Hole: One Taphole Chain Stay Hole: No                                          |  |
|                       | Template: Not Required Waste Type Req: Slotted                                     |  |
|                       |                                                                                    |  |