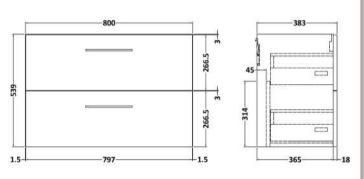

| 540                            |
|--------------------------------|
| 800                            |
| 383                            |
| 33.5                           |
|                                |
| 560                            |
| 820                            |
| 405                            |
| 34                             |
|                                |
| Brown Cardboard Box - Printed  |
| 0                              |
| 0 x 0                          |
| White Label                    |
| 0                              |
| Applicable)                    |
|                                |
|                                |
|                                |
|                                |
| 5056678406052                  |
|                                |
| China                          |
| Yes                            |
| N/A                            |
| Yes                            |
| Satin Grey                     |
| Cam & Wood Dowel               |
| Rigid                          |
| MFC Painted Matt               |
| Mdf Painted Matt               |
| 16                             |
| 18                             |
| Yes                            |
| 80mm High Metal S/C Inc Galler |
| 0                              |
| Not Applicable                 |
| Not Applicable                 |
| No, Not Required               |
| Yes                            |
| Contemporary                   |
| Yes                            |
| Yes, Supplied                  |
| D-Shape                        |
|                                |