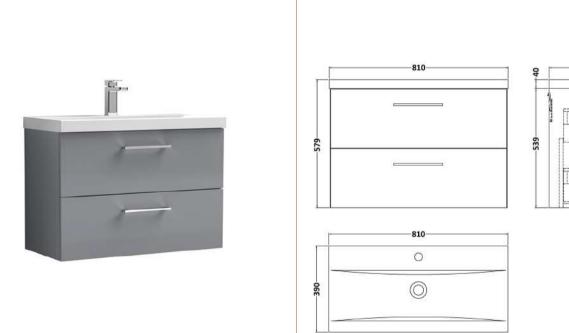

## ROXOR

Sales Code: ARN2226A Description: 800 Wh 2-Drawer Vanity & Basin 1

|  | g Details |  |
|--|-----------|--|
|  |           |  |

Barcode: 5056678415603

Sales Code: NVF2226 Description: 800 Wh 2-Drawer Unit (365 Deep)