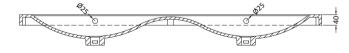

D-Shape

Sales Code: CBM424 **Description:** Double Ceramic Basin 1208X392

| Product Dime                                                                                  | nsions                                                   |
|-----------------------------------------------------------------------------------------------|----------------------------------------------------------|
| Height (mm):                                                                                  | 390                                                      |
| Width (mm):                                                                                   | 1205                                                     |
| Depth (mm):                                                                                   | 175                                                      |
| Nett Weight (kg):                                                                             | 27                                                       |
| Packaging Din                                                                                 | nensions                                                 |
| Height (mm):                                                                                  | 205                                                      |
| Width (mm):                                                                                   | 1270                                                     |
| Depth (mm):                                                                                   | 510                                                      |
| Gross Weight (kg                                                                              | ): 27                                                    |
| Packaging Dat                                                                                 | a                                                        |
| Box Colour:                                                                                   | Brown Cardboard Box - Printed                            |
| Box Qty:                                                                                      | 1                                                        |
| Label Size:                                                                                   | 100 x 50                                                 |
| Label Colour:                                                                                 | White Label                                              |
| Label Qty:                                                                                    | 2                                                        |
| Outer Box Din                                                                                 | nensions (If Applicable)                                 |
| Height (mm):                                                                                  |                                                          |
| Width (mm):                                                                                   |                                                          |
| Depth (mm):                                                                                   |                                                          |
| Gross Weight (kg                                                                              | ):                                                       |
| Barcode:                                                                                      | 5056211875826                                            |
| Product Detail                                                                                | s                                                        |
| Country of Origin                                                                             | ı: China                                                 |
| Fitting Instruction                                                                           | n: No                                                    |
| Certification:                                                                                | CE: No WRAS: N/A WRAS No: N/A                            |
| Product Material:                                                                             | Vitreous China                                           |
| Fixing Supplied:                                                                              | No                                                       |
|                                                                                               |                                                          |
| Pans/Bidets:                                                                                  | Trap Style: Not Applicable Includes Seat: Not Applicable |
| Seats:                                                                                        | Seat Type: Not Applicable Material: Not Applicable       |
|                                                                                               | Function: Not Applicable Hinge Type: Not Applicable      |
|                                                                                               | Hinge Material: Not Applicable                           |
| CI.                                                                                           | O C T NO LO          |
| Cisterns: Operating Type: Not Applicable Fittings: Not Applicable  Lever Type: Not Applicable |                                                          |
|                                                                                               | Level 13pe. Not applicable                               |
| Basins:                                                                                       | Tap Hole: Two Tapholes Chain Stay Hole: No               |
|                                                                                               | Template: Not Required Waste Type Req: Slotted           |
|                                                                                               |                                                          |