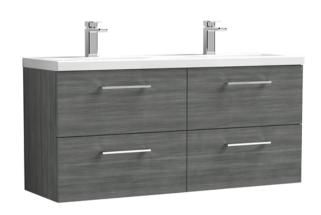

## ROXOR

Sales Code: ARN524F Description: 1200 Wh 4-Drawer Vanity & Double Basin