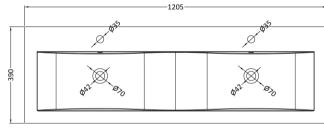

D-Shape

Sales Code: CBM424 **Description:** Double Ceramic Basin 1208X392

| Product Dime                                                                                  | nsions                                                   |
|-----------------------------------------------------------------------------------------------|----------------------------------------------------------|
| Height (mm):                                                                                  | 390                                                      |
| Width (mm):                                                                                   | 1205                                                     |
| Depth (mm):                                                                                   | 175                                                      |
| Nett Weight (kg):                                                                             | 27                                                       |
| Packaging Din                                                                                 | nensions                                                 |
| Height (mm):                                                                                  | 205                                                      |
| Width (mm):                                                                                   | 1270                                                     |
| Depth (mm):                                                                                   | 510                                                      |
| Gross Weight (kg                                                                              | ): 27                                                    |
| Packaging Dat                                                                                 | a                                                        |
| Box Colour:                                                                                   | Brown Cardboard Box - Printed                            |
| Box Qty:                                                                                      | 1                                                        |
| Label Size:                                                                                   | 100 x 50                                                 |
| Label Colour:                                                                                 | White Label                                              |
| Label Qty:                                                                                    | 2                                                        |
| Outer Box Din                                                                                 | nensions (If Applicable)                                 |
| Height (mm):                                                                                  |                                                          |
| Width (mm):                                                                                   |                                                          |
| Depth (mm):                                                                                   |                                                          |
| Gross Weight (kg                                                                              | ):                                                       |
| Barcode:                                                                                      | 5056211875826                                            |
| Product Detail                                                                                | s                                                        |
| Country of Origin                                                                             | ı: China                                                 |
| Fitting Instruction                                                                           | n: No                                                    |
| Certification:                                                                                | CE: No WRAS: N/A WRAS No: N/A                            |
| Product Material:                                                                             | Vitreous China                                           |
| Fixing Supplied:                                                                              | No                                                       |
|                                                                                               |                                                          |
| Pans/Bidets:                                                                                  | Trap Style: Not Applicable Includes Seat: Not Applicable |
| Seats:                                                                                        | Seat Type: Not Applicable Material: Not Applicable       |
|                                                                                               | Function: Not Applicable Hinge Type: Not Applicable      |
|                                                                                               | Hinge Material: Not Applicable                           |
| CI.                                                                                           | O C T NO LO          |
| Cisterns: Operating Type: Not Applicable Fittings: Not Applicable  Lever Type: Not Applicable |                                                          |
|                                                                                               | Level 13pe. Not applicable                               |
| Basins:                                                                                       | Tap Hole: Two Tapholes Chain Stay Hole: No               |
|                                                                                               | Template: Not Required Waste Type Req: Slotted           |
|                                                                                               |                                                          |

Inner Bowl Depth (mm): 103 mm