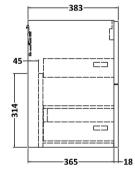

## **Packaging Details**

Barcode: 5056462670379

Sales Code: NVF524N Description: 600 Wh 2-Drawer Unit (365 Deep)

Handle Type:

| <b>Product Dimensions</b> |                                |
|---------------------------|--------------------------------|
| Height (mm):              | 539                            |
| Width (mm):               | 600                            |
| Depth (mm):               | 383                            |
| Nett Weight (kg):         | 21.5                           |
| Packaging Dimensions      |                                |
| Height (mm):              | 560                            |
| Width (mm):               | 520                            |
| Depth (mm):               | 405                            |
| Gross Weight (kg):        | 22                             |
| Packaging Data            |                                |
| Box Colour:               | Brown Cardboard Box            |
| Box Qty:                  | 1                              |
| Label Size:               | 100 x 50                       |
| Label Colour:             | White Label                    |
| Label Qty:                | 2                              |
| Outer Box Dimensions (If  | Applicable)                    |
| Height (mm):              | **                             |
| Width (mm):               |                                |
| Depth (mm):               |                                |
| Gross Weight (kg):        |                                |
| Barcode:                  | 5056462660295                  |
| Product Details           |                                |
| Country of Origin:        | United Kingdom                 |
| Fitting Instruction:      | No                             |
| CE Certification:         | N/A                            |
| FSC Certified Materials:  | Yes                            |
| Colour:                   | Anthracite Woodgrain           |
| Construction Method:      | Cam & Wood Dowel               |
| Construction Type:        | Rigid                          |
| Cabinet Finish:           | MFC Textured Woodgrain         |
| Fascia Finish:            | MFC Textured Woodgrain         |
| Cabinet Thickness (mm):   | 18                             |
| Fascia Thickness (mm):    | 18                             |
| Drawer Included:          | Yes                            |
| Drawer Type:              | 80mm High Metal S/C Inc Galler |
| No of Shelves:            | 0                              |
| Hinge Type:               | Not Applicable                 |
| Hinge Included:           | Not Applicable                 |
| Adjustable Legs:          | No, Not Required               |
| Fixings Included:         | Yes                            |
| Handle Style:             | Contemporary                   |
| Waste Shroud:             | Yes                            |
| Handle Included:          | Yes, Supplied                  |