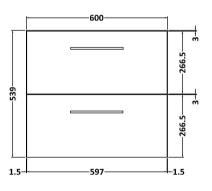

## **Packaging Details**

Barcode: 5056462670379

Sales Code: NVF524N Description: 600 Wh 2-Drawer Unit (365 Deep)

Handle Type:

| <b>Product Dimensions</b> |                                |
|---------------------------|--------------------------------|
| Height (mm):              | 539                            |
| Width (mm):               | 600                            |
| Depth (mm):               | 383                            |
| Nett Weight (kg):         | 21.5                           |
| Packaging Dimensions      |                                |
| Height (mm):              | 560                            |
| Width (mm):               | 520                            |
| Depth (mm):               | 405                            |
| Gross Weight (kg):        | 22                             |
| Packaging Data            |                                |
| Box Colour:               | Brown Cardboard Box            |
| Box Qty:                  | 1                              |
| Label Size:               | 100 x 50                       |
| Label Colour:             | White Label                    |
| Label Qty:                | 2                              |
| Outer Box Dimensions (If  | Applicable)                    |
| Height (mm):              | **                             |
| Width (mm):               |                                |
| Depth (mm):               |                                |
| Gross Weight (kg):        |                                |
| Barcode:                  | 5056462660295                  |
| Product Details           |                                |
| Country of Origin:        | United Kingdom                 |
| Fitting Instruction:      | No                             |
| CE Certification:         | N/A                            |
| FSC Certified Materials:  | Yes                            |
| Colour:                   | Anthracite Woodgrain           |
| Construction Method:      | Cam & Wood Dowel               |
| Construction Type:        | Rigid                          |
| Cabinet Finish:           | MFC Textured Woodgrain         |
| Fascia Finish:            | MFC Textured Woodgrain         |
| Cabinet Thickness (mm):   | 18                             |
| Fascia Thickness (mm):    | 18                             |
| Drawer Included:          | Yes                            |
| Drawer Type:              | 80mm High Metal S/C Inc Galler |
| No of Shelves:            | 0                              |
| Hinge Type:               | Not Applicable                 |
| Hinge Included:           | Not Applicable                 |
| Adjustable Legs:          | No, Not Required               |
| Fixings Included:         | Yes                            |
| Handle Style:             | Contemporary                   |
| Waste Shroud:             | Yes                            |
| Handle Included:          | Yes, Supplied                  |