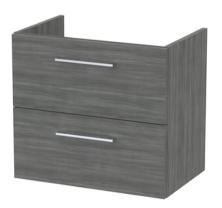

## **Packaging Details**

Barcode: 5056462670379

Sales Code: NVF524N Description: 600 Wh 2-Drawer Unit (365 Deep)

Handle Type:

| <b>Product Dimensions</b> |                                |
|---------------------------|--------------------------------|
| Height (mm):              | 539                            |
| Width (mm):               | 600                            |
| Depth (mm):               | 383                            |
| Nett Weight (kg):         | 21.5                           |
| Packaging Dimensions      |                                |
| Height (mm):              | 560                            |
| Width (mm):               | 520                            |
| Depth (mm):               | 405                            |
| Gross Weight (kg):        | 22                             |
| Packaging Data            |                                |
| Box Colour:               | Brown Cardboard Box            |
| Box Qty:                  | 1                              |
| Label Size:               | 100 x 50                       |
| Label Colour:             | White Label                    |
| Label Qty:                | 2                              |
| Outer Box Dimensions (If  | Applicable)                    |
| Height (mm):              | **                             |
| Width (mm):               |                                |
| Depth (mm):               |                                |
| Gross Weight (kg):        |                                |
| Barcode:                  | 5056462660295                  |
| Product Details           |                                |
| Country of Origin:        | United Kingdom                 |
| Fitting Instruction:      | No                             |
| CE Certification:         | N/A                            |
| FSC Certified Materials:  | Yes                            |
| Colour:                   | Anthracite Woodgrain           |
| Construction Method:      | Cam & Wood Dowel               |
| Construction Type:        | Rigid                          |
| Cabinet Finish:           | MFC Textured Woodgrain         |
| Fascia Finish:            | MFC Textured Woodgrain         |
| Cabinet Thickness (mm):   | 18                             |
| Fascia Thickness (mm):    | 18                             |
| Drawer Included:          | Yes                            |
| Drawer Type:              | 80mm High Metal S/C Inc Galler |
| No of Shelves:            | 0                              |
| Hinge Type:               | Not Applicable                 |
| Hinge Included:           | Not Applicable                 |
| Adjustable Legs:          | No, Not Required               |
| Fixings Included:         | Yes                            |
| Handle Style:             | Contemporary                   |
| Waste Shroud:             | Yes                            |
| Handle Included:          | Yes, Supplied                  |