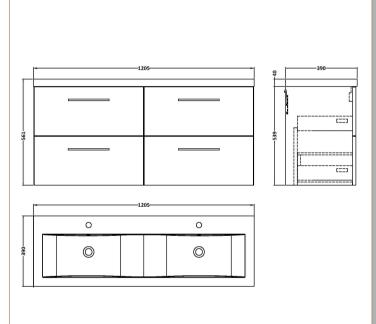

## ROXOR

Sales Code: ARN524F Description: 1200 Wh 4-Drawer Vanity & Double Basin