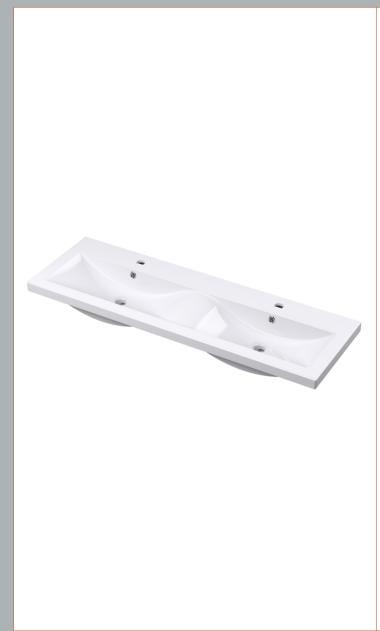

D-Shape

Sales Code: CBM424 **Description:** Double Ceramic Basin 1208X392

| Product Dime                                                                                  | nsions                                                   |
|-----------------------------------------------------------------------------------------------|----------------------------------------------------------|
| Height (mm):                                                                                  | 390                                                      |
| Width (mm):                                                                                   | 1205                                                     |
| Depth (mm):                                                                                   | 175                                                      |
| Nett Weight (kg):                                                                             | 27                                                       |
| Packaging Din                                                                                 | nensions                                                 |
| Height (mm):                                                                                  | 205                                                      |
| Width (mm):                                                                                   | 1270                                                     |
| Depth (mm):                                                                                   | 510                                                      |
| Gross Weight (kg                                                                              | ): 27                                                    |
| Packaging Dat                                                                                 | a                                                        |
| Box Colour:                                                                                   | Brown Cardboard Box - Printed                            |
| Box Qty:                                                                                      | 1                                                        |
| Label Size:                                                                                   | 100 x 50                                                 |
| Label Colour:                                                                                 | White Label                                              |
| Label Qty:                                                                                    | 2                                                        |
| Outer Box Din                                                                                 | nensions (If Applicable)                                 |
| Height (mm):                                                                                  |                                                          |
| Width (mm):                                                                                   |                                                          |
| Depth (mm):                                                                                   |                                                          |
| Gross Weight (kg                                                                              | ):                                                       |
| Barcode:                                                                                      | 5056211875826                                            |
| Product Detail                                                                                | s                                                        |
| Country of Origin                                                                             | ı: China                                                 |
| Fitting Instruction                                                                           | n: No                                                    |
| Certification:                                                                                | CE: No WRAS: N/A WRAS No: N/A                            |
| Product Material:                                                                             | Vitreous China                                           |
| Fixing Supplied:                                                                              | No                                                       |
|                                                                                               |                                                          |
| Pans/Bidets:                                                                                  | Trap Style: Not Applicable Includes Seat: Not Applicable |
| Seats:                                                                                        | Seat Type: Not Applicable Material: Not Applicable       |
|                                                                                               | Function: Not Applicable Hinge Type: Not Applicable      |
|                                                                                               | Hinge Material: Not Applicable                           |
| CI.                                                                                           | O C T NO LO          |
| Cisterns: Operating Type: Not Applicable Fittings: Not Applicable  Lever Type: Not Applicable |                                                          |
|                                                                                               | Level 13pe. Not applicable                               |
| Basins:                                                                                       | Tap Hole: Two Tapholes Chain Stay Hole: No               |
|                                                                                               | Template: Not Required Waste Type Req: Slotted           |
|                                                                                               |                                                          |