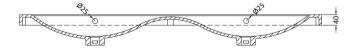

D-Shape

Sales Code: CBM424 **Description:** Double Ceramic Basin 1208X392

| Product Dime                                                                                  | nsions                                                   |
|-----------------------------------------------------------------------------------------------|----------------------------------------------------------|
| Height (mm):                                                                                  | 390                                                      |
| Width (mm):                                                                                   | 1205                                                     |
| Depth (mm):                                                                                   | 175                                                      |
| Nett Weight (kg):                                                                             | 27                                                       |
| Packaging Din                                                                                 | nensions                                                 |
| Height (mm):                                                                                  | 205                                                      |
| Width (mm):                                                                                   | 1270                                                     |
| Depth (mm):                                                                                   | 510                                                      |
| Gross Weight (kg                                                                              | ): 27                                                    |
| Packaging Dat                                                                                 | a                                                        |
| Box Colour:                                                                                   | Brown Cardboard Box - Printed                            |
| Box Qty:                                                                                      | 1                                                        |
| Label Size:                                                                                   | 100 x 50                                                 |
| Label Colour:                                                                                 | White Label                                              |
| Label Qty:                                                                                    | 2                                                        |
| Outer Box Din                                                                                 | nensions (If Applicable)                                 |
| Height (mm):                                                                                  |                                                          |
| Width (mm):                                                                                   |                                                          |
| Depth (mm):                                                                                   |                                                          |
| Gross Weight (kg                                                                              | ):                                                       |
| Barcode:                                                                                      | 5056211875826                                            |
| Product Detail                                                                                | s                                                        |
| Country of Origin                                                                             | ı: China                                                 |
| Fitting Instruction                                                                           | n: No                                                    |
| Certification:                                                                                | CE: No WRAS: N/A WRAS No: N/A                            |
| Product Material:                                                                             | Vitreous China                                           |
| Fixing Supplied:                                                                              | No                                                       |
|                                                                                               |                                                          |
| Pans/Bidets:                                                                                  | Trap Style: Not Applicable Includes Seat: Not Applicable |
| Seats:                                                                                        | Seat Type: Not Applicable Material: Not Applicable       |
|                                                                                               | Function: Not Applicable Hinge Type: Not Applicable      |
|                                                                                               | Hinge Material: Not Applicable                           |
| CI.                                                                                           | O C T NO LO          |
| Cisterns: Operating Type: Not Applicable Fittings: Not Applicable  Lever Type: Not Applicable |                                                          |
|                                                                                               | Level 13pe. Not applicable                               |
| Basins:                                                                                       | Tap Hole: Two Tapholes Chain Stay Hole: No               |
|                                                                                               | Template: Not Required Waste Type Req: Slotted           |
|                                                                                               |                                                          |

Inner Bowl Depth (mm): 103 mm