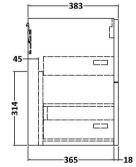

## **Packaging Details**

Barcode: 5056462670409

Sales Code: NVF624N Description: 600 Wh 2-Drawer Unit (365 Deep)

Handle Type:

| <b>Product Dimensions</b> |                                |
|---------------------------|--------------------------------|
| Height (mm):              | 540                            |
| Width (mm):               | 600                            |
| Depth (mm):               | 383                            |
| Nett Weight (kg):         | 21.5                           |
| Packaging Dimensions      |                                |
| Height (mm):              | 560                            |
| Width (mm):               | 520                            |
| Depth (mm):               | 405                            |
| Gross Weight (kg):        | 22                             |
| Packaging Data            |                                |
| Box Colour:               | Brown Cardboard Box            |
| Box Qty:                  | 1                              |
| Label Size:               | 100 x 50                       |
| Label Colour:             | White Label                    |
| Label Qty:                | 2                              |
| Outer Box Dimensions (If  | Applicable)                    |
| Height (mm):              | FF                             |
| Width (mm):               |                                |
| Depth (mm):               |                                |
| Gross Weight (kg):        |                                |
| Barcode:                  | 5056462660288                  |
| Product Details           |                                |
| Country of Origin:        | United Kingdom                 |
| Fitting Instruction:      | No                             |
| CE Certification:         | N/A                            |
| FSC Certified Materials:  | Yes                            |
| Colour:                   | Black Woodgrain                |
| Construction Method:      | Cam & Wood Dowel               |
| Construction Type:        | Rigid                          |
| Cabinet Finish:           | MFC Textured Woodgrain         |
| Fascia Finish:            | MFC Textured Woodgrain         |
| Cabinet Thickness (mm):   | 18                             |
| Fascia Thickness (mm):    | 18                             |
| Drawer Included:          | Yes                            |
| Drawer Type:              | 80mm High Metal S/C Inc Galler |
| No of Shelves:            | 0                              |
| Hinge Type:               | Not Applicable                 |
| Hinge Included:           | Not Applicable                 |
| Adjustable Legs:          | No, Not Required               |
| Fixings Included:         | Yes                            |
| Handle Style:             | Contemporary                   |
| Waste Shroud:             | Yes                            |
| Handle Included:          | Yes, Supplied                  |
| Handla Trunci             | D Chana                        |