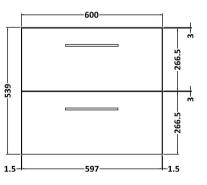

## **Packaging Details**

Barcode: 5056462670409

Sales Code: NVF624N Description: 600 Wh 2-Drawer Unit (365 Deep)

Handle Type:

| <b>Product Dimensions</b> |                                |
|---------------------------|--------------------------------|
| Height (mm):              | 540                            |
| Width (mm):               | 600                            |
| Depth (mm):               | 383                            |
| Nett Weight (kg):         | 21.5                           |
| Packaging Dimensions      |                                |
| Height (mm):              | 560                            |
| Width (mm):               | 520                            |
| Depth (mm):               | 405                            |
| Gross Weight (kg):        | 22                             |
| Packaging Data            |                                |
| Box Colour:               | Brown Cardboard Box            |
| Box Qty:                  | 1                              |
| Label Size:               | 100 x 50                       |
| Label Colour:             | White Label                    |
| Label Qty:                | 2                              |
| Outer Box Dimensions (If  | Applicable)                    |
| Height (mm):              | FF                             |
| Width (mm):               |                                |
| Depth (mm):               |                                |
| Gross Weight (kg):        |                                |
| Barcode:                  | 5056462660288                  |
| Product Details           |                                |
| Country of Origin:        | United Kingdom                 |
| Fitting Instruction:      | No                             |
| CE Certification:         | N/A                            |
| FSC Certified Materials:  | Yes                            |
| Colour:                   | Black Woodgrain                |
| Construction Method:      | Cam & Wood Dowel               |
| Construction Type:        | Rigid                          |
| Cabinet Finish:           | MFC Textured Woodgrain         |
| Fascia Finish:            | MFC Textured Woodgrain         |
| Cabinet Thickness (mm):   | 18                             |
| Fascia Thickness (mm):    | 18                             |
| Drawer Included:          | Yes                            |
| Drawer Type:              | 80mm High Metal S/C Inc Galler |
| No of Shelves:            | 0                              |
| Hinge Type:               | Not Applicable                 |
| Hinge Included:           | Not Applicable                 |
| Adjustable Legs:          | No, Not Required               |
| Fixings Included:         | Yes                            |
| Handle Style:             | Contemporary                   |
| Waste Shroud:             | Yes                            |
| Handle Included:          | Yes, Supplied                  |
| Handla Trunci             | D Chana                        |