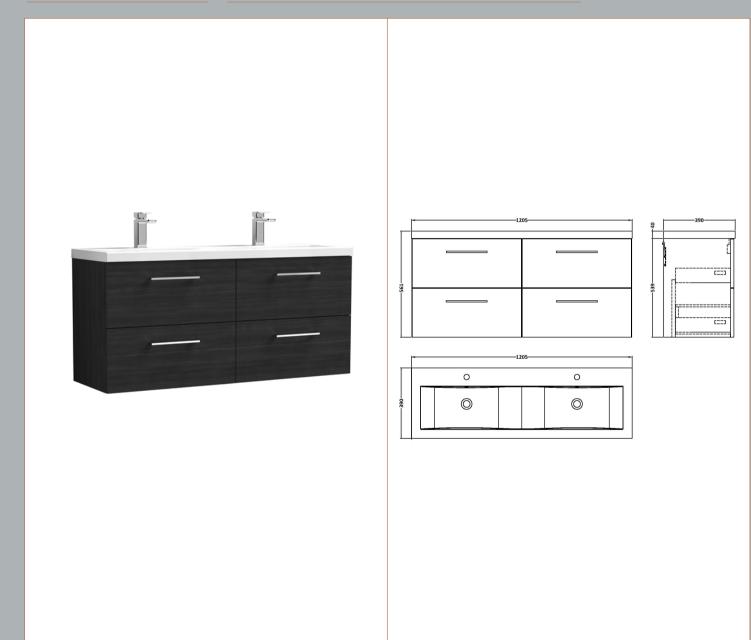

## ROXOR

Sales Code: ARN624F Description: 1200 Wh 4-Drawer Vanity & Double Basin

D-Shape

Sales Code: CBM424 **Description:** Double Ceramic Basin 1208X392

| Product Dime                                                                                  | nsions                                                   |
|-----------------------------------------------------------------------------------------------|----------------------------------------------------------|
| Height (mm):                                                                                  | 390                                                      |
| Width (mm):                                                                                   | 1205                                                     |
| Depth (mm):                                                                                   | 175                                                      |
| Nett Weight (kg):                                                                             | 27                                                       |
| Packaging Din                                                                                 | nensions                                                 |
| Height (mm):                                                                                  | 205                                                      |
| Width (mm):                                                                                   | 1270                                                     |
| Depth (mm):                                                                                   | 510                                                      |
| Gross Weight (kg                                                                              | ): 27                                                    |
| Packaging Dat                                                                                 | a                                                        |
| Box Colour:                                                                                   | Brown Cardboard Box - Printed                            |
| Box Qty:                                                                                      | 1                                                        |
| Label Size:                                                                                   | 100 x 50                                                 |
| Label Colour:                                                                                 | White Label                                              |
| Label Qty:                                                                                    | 2                                                        |
| Outer Box Din                                                                                 | nensions (If Applicable)                                 |
| Height (mm):                                                                                  |                                                          |
| Width (mm):                                                                                   |                                                          |
| Depth (mm):                                                                                   |                                                          |
| Gross Weight (kg                                                                              | ):                                                       |
| Barcode:                                                                                      | 5056211875826                                            |
| Product Detail                                                                                | s                                                        |
| Country of Origin                                                                             | ı: China                                                 |
| Fitting Instruction                                                                           | n: No                                                    |
| Certification:                                                                                | CE: No WRAS: N/A WRAS No: N/A                            |
| Product Material:                                                                             | Vitreous China                                           |
| Fixing Supplied:                                                                              | No                                                       |
|                                                                                               |                                                          |
| Pans/Bidets:                                                                                  | Trap Style: Not Applicable Includes Seat: Not Applicable |
| Seats:                                                                                        | Seat Type: Not Applicable Material: Not Applicable       |
|                                                                                               | Function: Not Applicable Hinge Type: Not Applicable      |
|                                                                                               | Hinge Material: Not Applicable                           |
| CI.                                                                                           | O C T NO LO          |
| Cisterns: Operating Type: Not Applicable Fittings: Not Applicable  Lever Type: Not Applicable |                                                          |
|                                                                                               | Level 13pe. Not applicable                               |
| Basins:                                                                                       | Tap Hole: Two Tapholes Chain Stay Hole: No               |
|                                                                                               | Template: Not Required Waste Type Req: Slotted           |
|                                                                                               |                                                          |