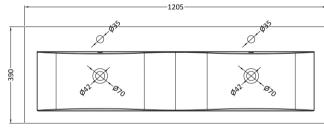

D-Shape

Sales Code: CBM424 **Description:** Double Ceramic Basin 1208X392

| Product Dime                                                                                  | nsions                                                   |
|-----------------------------------------------------------------------------------------------|----------------------------------------------------------|
| Height (mm):                                                                                  | 390                                                      |
| Width (mm):                                                                                   | 1205                                                     |
| Depth (mm):                                                                                   | 175                                                      |
| Nett Weight (kg):                                                                             | 27                                                       |
| Packaging Din                                                                                 | nensions                                                 |
| Height (mm):                                                                                  | 205                                                      |
| Width (mm):                                                                                   | 1270                                                     |
| Depth (mm):                                                                                   | 510                                                      |
| Gross Weight (kg                                                                              | ): 27                                                    |
| Packaging Dat                                                                                 | a                                                        |
| Box Colour:                                                                                   | Brown Cardboard Box - Printed                            |
| Box Qty:                                                                                      | 1                                                        |
| Label Size:                                                                                   | 100 x 50                                                 |
| Label Colour:                                                                                 | White Label                                              |
| Label Qty:                                                                                    | 2                                                        |
| Outer Box Din                                                                                 | nensions (If Applicable)                                 |
| Height (mm):                                                                                  |                                                          |
| Width (mm):                                                                                   |                                                          |
| Depth (mm):                                                                                   |                                                          |
| Gross Weight (kg                                                                              | ):                                                       |
| Barcode:                                                                                      | 5056211875826                                            |
| Product Detail                                                                                | s                                                        |
| Country of Origin                                                                             | ı: China                                                 |
| Fitting Instruction                                                                           | n: No                                                    |
| Certification:                                                                                | CE: No WRAS: N/A WRAS No: N/A                            |
| Product Material:                                                                             | Vitreous China                                           |
| Fixing Supplied:                                                                              | No                                                       |
|                                                                                               |                                                          |
| Pans/Bidets:                                                                                  | Trap Style: Not Applicable Includes Seat: Not Applicable |
| Seats:                                                                                        | Seat Type: Not Applicable Material: Not Applicable       |
|                                                                                               | Function: Not Applicable Hinge Type: Not Applicable      |
|                                                                                               | Hinge Material: Not Applicable                           |
| CI.                                                                                           | O C T NO LO          |
| Cisterns: Operating Type: Not Applicable Fittings: Not Applicable  Lever Type: Not Applicable |                                                          |
|                                                                                               | Level 13pe. Not applicable                               |
| Basins:                                                                                       | Tap Hole: Two Tapholes Chain Stay Hole: No               |
|                                                                                               | Template: Not Required Waste Type Req: Slotted           |
|                                                                                               |                                                          |