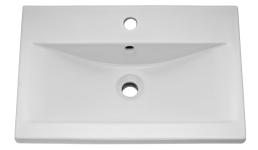

Sales Code: NVM013 Description: 600 Mid-Edged Basin 1 Th

| Product Dime        | ısions                                                                              |                |                              |
|---------------------|-------------------------------------------------------------------------------------|----------------|------------------------------|
| Height (mm):        |                                                                                     | 180            |                              |
| Width (mm):         |                                                                                     | 610            |                              |
| Depth (mm):         |                                                                                     | 390            |                              |
| Nett Weight (kg):   |                                                                                     | 11             |                              |
| Packaging Din       | nensions                                                                            |                |                              |
| Height (mm):        |                                                                                     | 200            |                              |
| Width (mm):         |                                                                                     | 410            |                              |
| Depth (mm):         |                                                                                     | 630            |                              |
| Gross Weight (kg    | ):                                                                                  | 11             |                              |
| Packaging Dat       | a                                                                                   |                |                              |
| Box Colour:         |                                                                                     | Brown Car      | dboard Box - Printed         |
| Box Qty:            |                                                                                     | 1              |                              |
| Label Size:         |                                                                                     | 100 x 50       |                              |
| Label Colour:       |                                                                                     | White Labe     | el                           |
| Label Qty:          |                                                                                     | 2              |                              |
| Outer Box Din       | nensions (If Ap                                                                     | plicable)      |                              |
| Height (mm):        | •                                                                                   |                |                              |
| Width (mm):         |                                                                                     |                |                              |
| Depth (mm):         |                                                                                     |                |                              |
| Gross Weight (kg    | ):                                                                                  |                |                              |
| Barcode:            |                                                                                     | 505536904      | 3415                         |
| Product Detail      | s                                                                                   |                |                              |
| Country of Origin   | 1:                                                                                  | China          |                              |
| Fitting Instruction | 1:                                                                                  | No             |                              |
| Certification:      | CE: No                                                                              | WRAS: N/A      | A WRAS No: N/A               |
| Product Material:   |                                                                                     | Vitreous Ch    | nina                         |
| Fixing Supplied:    |                                                                                     | No             |                              |
|                     |                                                                                     |                |                              |
| Pans/Bidets:        | Trap Style: Not                                                                     | Applicable     | Includes Seat: Not Applicabl |
| I tills/ Diaces.    | Trup Style: Not                                                                     | , ippricable   | merades seat. Not Applicable |
| Seats:              | Seat Type: Not                                                                      | Annlicable     | Material: Not Applicable     |
|                     |                                                                                     | Applicable     | Hinge Type: Not Applicable   |
|                     | Hinge Material:                                                                     |                |                              |
|                     |                                                                                     | TTOTAPPHEADIG  |                              |
| Cisterns:           | Operating Type:                                                                     | Not Applicable | le Fittings: Not Applicable  |
| Cisteriis.          | Operating Type: Not Applicable Fittings: Not Applicable  Lever Type: Not Applicable |                |                              |
|                     | Level Type: NO                                                                      | т Аррисавие    |                              |
| Basins:             | Tap Hole: One                                                                       | Taphole        | Chain Stay Hole: No          |
|                     | Template: Not F                                                                     |                | Waste Type Req: Slotted      |
|                     | Overflow Inc: Ye                                                                    |                | Overflow Cover: Yes          |
|                     | Inner Bowl Dept                                                                     |                |                              |