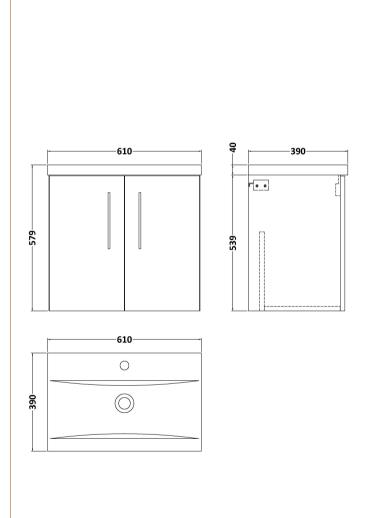

# ROXOR

Sales Code: NVF823

Description: 600 Wh 2-Door Unit (365 Deep)

| <b>Product Dimensions</b>             |                               |  |
|---------------------------------------|-------------------------------|--|
| Height (mm):                          | 540                           |  |
| Width (mm):                           | 600                           |  |
| Depth (mm):                           | 383                           |  |
| Nett Weight (kg):                     | 14.2                          |  |
| Packaging Dimensions                  |                               |  |
| Height (mm):                          | 560                           |  |
| Width (mm):                           | 620                           |  |
| Depth (mm):                           | 405                           |  |
| Gross Weight (kg):                    | 14.7                          |  |
| Packaging Data                        |                               |  |
| Box Colour:                           | Brown Cardboard Box - Printed |  |
| Box Qty:                              | 0                             |  |
| Label Size:                           | 0 x 0                         |  |
| Label Colour:                         | White Label                   |  |
| Label Qty:                            | 2                             |  |
| Outer Box Dimensions (If Ap           | plicable)                     |  |
| Height (mm):                          |                               |  |
| Width (mm):                           |                               |  |
| Depth (mm):                           |                               |  |
| Gross Weight (kg):                    |                               |  |
| Barcode:                              | 5056462658049                 |  |
| <b>Product Details</b>                |                               |  |
| Country of Origin:                    | China                         |  |
| Fitting Instruction:                  | No                            |  |
| CE Certification:                     | N/A                           |  |
| FSC Certified Materials:              | Yes                           |  |
| Colour:                               | Satin Reed Green              |  |
| Construction Method:                  | Cam & Wood Dowel              |  |
| Construction Type:                    | Rigid                         |  |
| Cabinet Finish:                       | MFC Painted Matt              |  |
| Fascia Finish:                        | Mdf Painted Matt              |  |
| Cabinet Thickness (mm):               | 16                            |  |
| Fascia Thickness (mm):                | 18                            |  |
| Drawer Included:                      | No                            |  |
| Drawer Type:                          | Not Applicable                |  |
| No of Shelves:                        | 0<br>0F Dograp Soft Class     |  |
| Hinge Type:                           | 95 Degree Soft Close          |  |
| Hinge Included:                       | Yes, Supplied                 |  |
| Adjustable Legs:<br>Fixings Included: | No, Not Required  Yes         |  |
| Handle Style:                         |                               |  |
| Waste Shroud:                         | Contemporary  No              |  |
| Handle Included:                      | Yes, Supplied                 |  |
| Handle Type:                          | D-Shape                       |  |
|                                       |                               |  |