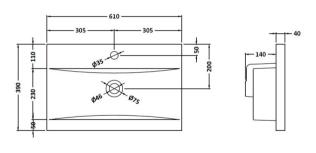

Sales Code: NVM013 Description: 600 Mid-Edged Basin 1 Th

| Product Dime        | ısions                                                                              |                |                              |
|---------------------|-------------------------------------------------------------------------------------|----------------|------------------------------|
| Height (mm):        |                                                                                     | 180            |                              |
| Width (mm):         |                                                                                     | 610            |                              |
| Depth (mm):         |                                                                                     | 390            |                              |
| Nett Weight (kg):   |                                                                                     | 11             |                              |
| Packaging Din       | nensions                                                                            |                |                              |
| Height (mm):        |                                                                                     | 200            |                              |
| Width (mm):         |                                                                                     | 410            |                              |
| Depth (mm):         |                                                                                     | 630            |                              |
| Gross Weight (kg    | ):                                                                                  | 11             |                              |
| Packaging Dat       | a                                                                                   |                |                              |
| Box Colour:         |                                                                                     | Brown Car      | dboard Box - Printed         |
| Box Qty:            |                                                                                     | 1              |                              |
| Label Size:         |                                                                                     | 100 x 50       |                              |
| Label Colour:       |                                                                                     | White Labe     | el                           |
| Label Qty:          |                                                                                     | 2              |                              |
| Outer Box Din       | nensions (If Ap                                                                     | plicable)      |                              |
| Height (mm):        | •                                                                                   |                |                              |
| Width (mm):         |                                                                                     |                |                              |
| Depth (mm):         |                                                                                     |                |                              |
| Gross Weight (kg    | ):                                                                                  |                |                              |
| Barcode:            |                                                                                     | 505536904      | 3415                         |
| Product Detail      | s                                                                                   |                |                              |
| Country of Origin   | 1:                                                                                  | China          |                              |
| Fitting Instruction | 1:                                                                                  | No             |                              |
| Certification:      | CE: No                                                                              | WRAS: N/A      | A WRAS No: N/A               |
| Product Material:   |                                                                                     | Vitreous Ch    | nina                         |
| Fixing Supplied:    |                                                                                     | No             |                              |
|                     |                                                                                     |                |                              |
| Pans/Bidets:        | Trap Style: Not                                                                     | Applicable     | Includes Seat: Not Applicabl |
| I tills/ Diaces.    | Trup Style: Not                                                                     | , ippricable   | merades seat. Not Applicable |
| Seats:              | Seat Type: Not                                                                      | Annlicable     | Material: Not Applicable     |
|                     |                                                                                     | Applicable     | Hinge Type: Not Applicable   |
|                     | Hinge Material:                                                                     |                |                              |
|                     |                                                                                     | TTOTAPPHEADIG  |                              |
| Cisterns:           | Operating Type:                                                                     | Not Applicable | le Fittings: Not Applicable  |
| Cisteriis.          | Operating Type: Not Applicable Fittings: Not Applicable  Lever Type: Not Applicable |                |                              |
|                     | Level Type: NO                                                                      | т Аррисавие    |                              |
| Basins:             | Tap Hole: One                                                                       | Taphole        | Chain Stay Hole: No          |
|                     | Template: Not F                                                                     |                | Waste Type Req: Slotted      |
|                     | Overflow Inc: Ye                                                                    |                | Overflow Cover: Yes          |
|                     | Inner Bowl Dept                                                                     |                |                              |