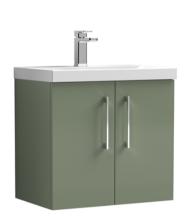

# ROXOR

Sales Code: ARN823A Description: 600 Wh 2-Door Vanity & Basin 1

# ROXOR

Sales Code: NVF823

Description: 600 Wh 2-Door Unit (365 Deep)

| <b>Product Dimensions</b>             |                               |  |
|---------------------------------------|-------------------------------|--|
| Height (mm):                          | 540                           |  |
| Width (mm):                           | 600                           |  |
| Depth (mm):                           | 383                           |  |
| Nett Weight (kg):                     | 14.2                          |  |
| Packaging Dimensions                  |                               |  |
| Height (mm):                          | 560                           |  |
| Width (mm):                           | 620                           |  |
| Depth (mm):                           | 405                           |  |
| Gross Weight (kg):                    | 14.7                          |  |
| Packaging Data                        |                               |  |
| Box Colour:                           | Brown Cardboard Box - Printed |  |
| Box Qty:                              | 0                             |  |
| Label Size:                           | 0 x 0                         |  |
| Label Colour:                         | White Label                   |  |
| Label Qty:                            | 2                             |  |
| Outer Box Dimensions (If Ap           | plicable)                     |  |
| Height (mm):                          |                               |  |
| Width (mm):                           |                               |  |
| Depth (mm):                           |                               |  |
| Gross Weight (kg):                    |                               |  |
| Barcode:                              | 5056462658049                 |  |
| <b>Product Details</b>                |                               |  |
| Country of Origin:                    | China                         |  |
| Fitting Instruction:                  | No                            |  |
| CE Certification:                     | N/A                           |  |
| FSC Certified Materials:              | Yes                           |  |
| Colour:                               | Satin Reed Green              |  |
| Construction Method:                  | Cam & Wood Dowel              |  |
| Construction Type:                    | Rigid                         |  |
| Cabinet Finish:                       | MFC Painted Matt              |  |
| Fascia Finish:                        | Mdf Painted Matt              |  |
| Cabinet Thickness (mm):               | 16                            |  |
| Fascia Thickness (mm):                | 18                            |  |
| Drawer Included:                      | No                            |  |
| Drawer Type:                          | Not Applicable                |  |
| No of Shelves:                        | 0<br>0F Dograp Soft Class     |  |
| Hinge Type:                           | 95 Degree Soft Close          |  |
| Hinge Included:                       | Yes, Supplied                 |  |
| Adjustable Legs:<br>Fixings Included: | No, Not Required  Yes         |  |
| Handle Style:                         |                               |  |
| Waste Shroud:                         | Contemporary  No              |  |
| Handle Included:                      | Yes, Supplied                 |  |
| Handle Type:                          | D-Shape                       |  |
|                                       |                               |  |