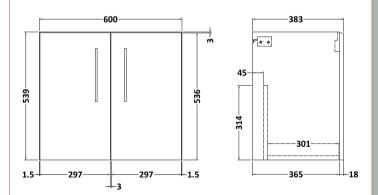

## TECHNICAL DATA SHEET

ROXOR

Sales Code: NVF823

Description: 600 Wh 2-Door Unit (365 Deep)

| Product Dimensions         |                               |  |  |
|----------------------------|-------------------------------|--|--|
| Height (mm):               | 540                           |  |  |
| Width (mm):                | 600                           |  |  |
| Depth (mm):                | 383                           |  |  |
| Nett Weight (kg):          | 14.2                          |  |  |
| Packaging Dimensions       |                               |  |  |
| Height (mm):               | 560                           |  |  |
| Width (mm):                | 620                           |  |  |
| Depth (mm):                | 405                           |  |  |
| Gross Weight (kg):         | 14.7                          |  |  |
| Packaging Data             |                               |  |  |
| Box Colour:                | Brown Cardboard Box - Printed |  |  |
| Box Qty:                   | 0                             |  |  |
| Label Size:                | 0 x 0                         |  |  |
| Label Colour:              | White Label                   |  |  |
| Label Oty:                 | 2                             |  |  |
| Outer Box Dimensions (If A | (nnlicable)                   |  |  |
| Height (mm):               |                               |  |  |
| Width (mm):                |                               |  |  |
| Depth (mm):                |                               |  |  |
| Gross Weight (kg):         |                               |  |  |
| Barcode:                   | 5056462658049                 |  |  |
| Product Details            | 0000102000010                 |  |  |
| Country of Origin:         | China                         |  |  |
| Fitting Instruction:       | No                            |  |  |
| CE Certification:          | N/A                           |  |  |
| FSC Certified Materials:   | Yes                           |  |  |
| Colour:                    | Satin Green                   |  |  |
| Construction Method:       | Cam & Wood Dowel              |  |  |
| Construction Type:         | Rigid                         |  |  |
| Cabinet Finish:            | MFC Painted Matt              |  |  |
| Fascia Finish:             | Mdf Painted Matt              |  |  |
| Cabinet Thickness (mm):    | 16                            |  |  |
| Fascia Thickness (mm):     | 18                            |  |  |
| Drawer Included:           | No                            |  |  |
| Drawer Type:               | Not Applicable                |  |  |
| No of Shelves:             | 0                             |  |  |
| Hinge Type:                | 95 Degree Soft Close          |  |  |
| Hinge Included:            | Yes, Supplied                 |  |  |
| Adjustable Legs:           | No, Not Required              |  |  |
| Fixings Included:          | Yes                           |  |  |
| Handle Style:              | Contemporary                  |  |  |
| Waste Shroud:              | No                            |  |  |
| Handle Included:           | Yes, Supplied                 |  |  |
| Handle Type:               | D-Shape                       |  |  |