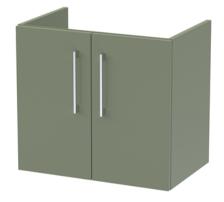

## TECHNICAL DATA SHEET

ROXOR

Sales Code: NVF823

Description: 600 Wh 2-Door Unit (365 Deep)

| Product Dimensions         |                               |  |  |
|----------------------------|-------------------------------|--|--|
| Height (mm):               | 540                           |  |  |
| Width (mm):                | 600                           |  |  |
| Depth (mm):                | 383                           |  |  |
| Nett Weight (kg):          | 14.2                          |  |  |
| Packaging Dimensions       |                               |  |  |
| Height (mm):               | 560                           |  |  |
| Width (mm):                | 620                           |  |  |
| Depth (mm):                | 405                           |  |  |
| Gross Weight (kg):         | 14.7                          |  |  |
| Packaging Data             |                               |  |  |
| Box Colour:                | Brown Cardboard Box - Printed |  |  |
| Box Qty:                   | 0                             |  |  |
| Label Size:                | 0 x 0                         |  |  |
| Label Colour:              | White Label                   |  |  |
| Label Oty:                 | 2                             |  |  |
| Outer Box Dimensions (If A | (nnlicable)                   |  |  |
| Height (mm):               |                               |  |  |
| Width (mm):                |                               |  |  |
| Depth (mm):                |                               |  |  |
| Gross Weight (kg):         |                               |  |  |
| Barcode:                   | 5056462658049                 |  |  |
| Product Details            | 0000102000010                 |  |  |
| Country of Origin:         | China                         |  |  |
| Fitting Instruction:       | No                            |  |  |
| CE Certification:          | N/A                           |  |  |
| FSC Certified Materials:   | Yes                           |  |  |
| Colour:                    | Satin Green                   |  |  |
| Construction Method:       | Cam & Wood Dowel              |  |  |
| Construction Type:         | Rigid                         |  |  |
| Cabinet Finish:            | MFC Painted Matt              |  |  |
| Fascia Finish:             | Mdf Painted Matt              |  |  |
| Cabinet Thickness (mm):    | 16                            |  |  |
| Fascia Thickness (mm):     | 18                            |  |  |
| Drawer Included:           | No                            |  |  |
| Drawer Type:               | Not Applicable                |  |  |
| No of Shelves:             | 0                             |  |  |
| Hinge Type:                | 95 Degree Soft Close          |  |  |
| Hinge Included:            | Yes, Supplied                 |  |  |
| Adjustable Legs:           | No, Not Required              |  |  |
| Fixings Included:          | Yes                           |  |  |
| Handle Style:              | Contemporary                  |  |  |
| Waste Shroud:              | No                            |  |  |
| Handle Included:           | Yes, Supplied                 |  |  |
| Handle Type:               | D-Shape                       |  |  |