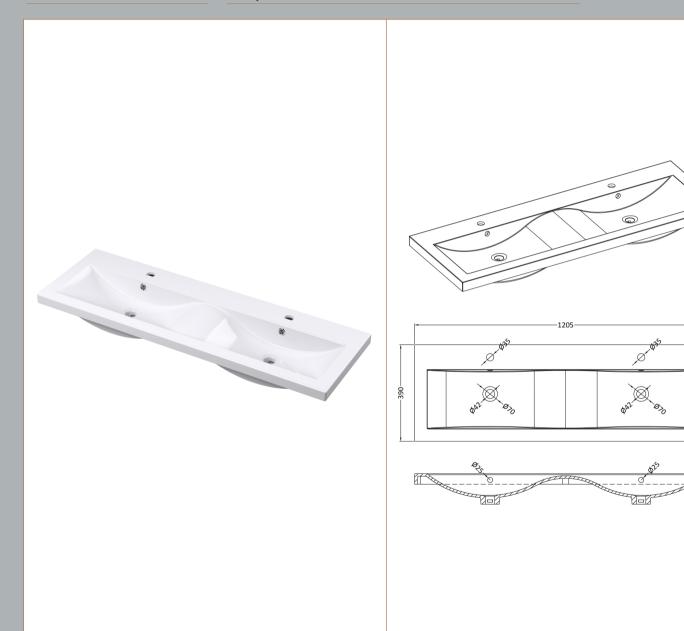

ROXOR

Ø

 $\bigotimes$ `Øzo

40

Sales Code: CBM424

**Description:** Double Ceramic Basin 1208X392

| Product Dime        | isions                                                                                |              |                               |  |  |
|---------------------|---------------------------------------------------------------------------------------|--------------|-------------------------------|--|--|
| Height (mm):        | nm):                                                                                  |              | 390                           |  |  |
| Width (mm):         | th (mm):                                                                              |              | 1205                          |  |  |
| Depth (mm):         |                                                                                       | 175          | 175                           |  |  |
| Nett Weight (kg):   |                                                                                       | 27           |                               |  |  |
| Packaging Din       | nensions                                                                              |              |                               |  |  |
| Height (mm):        |                                                                                       | 205          | 205                           |  |  |
| Width (mm):         |                                                                                       | 1270         | 1270                          |  |  |
| Depth (mm):         |                                                                                       | 510          | 510                           |  |  |
| Gross Weight (kg    | ;):                                                                                   | 27           |                               |  |  |
| Packaging Dat       | a                                                                                     |              |                               |  |  |
| Box Colour:         |                                                                                       | Brown Ca     | ardboard Box - Printed        |  |  |
| Box Qty:            |                                                                                       | 1            | 1                             |  |  |
| Label Size:         |                                                                                       | 100 x 5      | 100 x 50                      |  |  |
| Label Colour:       |                                                                                       | White La     | White Label                   |  |  |
| Label Qty:          |                                                                                       | 2            | 2                             |  |  |
| Outer Box Din       | nensions (If Ar                                                                       | oplicable)   |                               |  |  |
| Height (mm):        |                                                                                       | 1 /          |                               |  |  |
| Width (mm):         |                                                                                       |              |                               |  |  |
| Depth (mm):         |                                                                                       |              |                               |  |  |
| Gross Weight (kg    | :):                                                                                   |              |                               |  |  |
| Barcode:            |                                                                                       | 50562118     | 375826                        |  |  |
| Product Detail      | s                                                                                     |              |                               |  |  |
| Country of Origin   | 1:                                                                                    | China        |                               |  |  |
| Fitting Instruction |                                                                                       | No           |                               |  |  |
| Certification:      | CE: No                                                                                | WRAS: N      | J/A WRAS No: N/A              |  |  |
| Product Material:   |                                                                                       |              |                               |  |  |
| Fixing Supplied:    |                                                                                       | No           |                               |  |  |
|                     |                                                                                       |              |                               |  |  |
| Pans/Bidets:        | Trap Style: Not                                                                       | Applicable   | Includes Seat: Not Applicable |  |  |
| Seats:              | Seat Type: Not                                                                        | Applicable   | Material: Not Applicable      |  |  |
|                     | Function: Not Applicable Hinge Type: Not Applicable                                   |              |                               |  |  |
|                     | Hinge Material:                                                                       | Not Applicat | ole                           |  |  |
| Cisterns:           | Operating Type:                                                                       | Not Applica  | ble Fittings: Not Applicable  |  |  |
| Cisterns.           | Operating Type: Not Applicable Fittings: Not Applicable<br>Lever Type: Not Applicable |              |                               |  |  |
|                     | Level Type. No                                                                        |              |                               |  |  |
| Basins:             | Tap Hole: Two                                                                         | Tapholes     | Chain Stay Hole: No           |  |  |
|                     | Template: Not F                                                                       | Required     | Waste Type Req: Slotted       |  |  |
|                     | Overflow Inc: Yes                                                                     |              | Overflow Cover: Yes           |  |  |
|                     | Inner Bowl Dept                                                                       |              |                               |  |  |