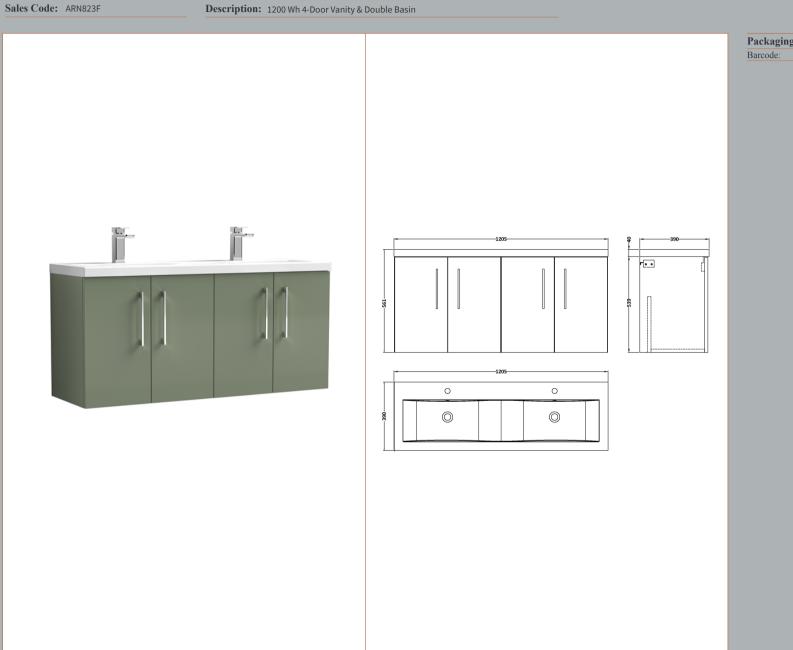

## TECHNICAL DATA SHEET





Packaging Details
Barcode: 5056462670133

## TECHNICAL DATA SHEET

ROXOR

Sales Code: NVF823

Description: 600 Wh 2-Door Unit (365 Deep)





| Product Dimensions         |                               |  |  |
|----------------------------|-------------------------------|--|--|
| Height (mm):               | 540                           |  |  |
| Width (mm):                | 600                           |  |  |
| Depth (mm):                | 383                           |  |  |
| Nett Weight (kg):          | 14.2                          |  |  |
| Packaging Dimensions       |                               |  |  |
| Height (mm):               | 560                           |  |  |
| Width (mm):                | 620                           |  |  |
| Depth (mm):                | 405