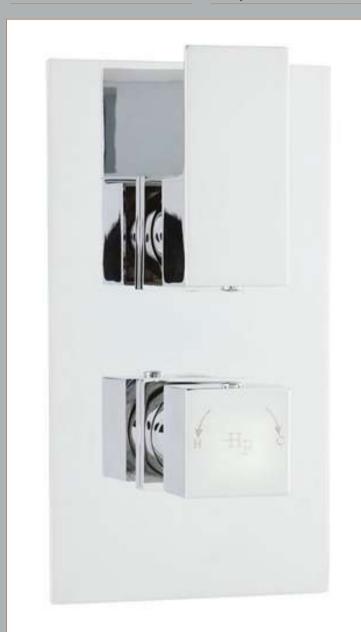

## TECHNICAL DATA SHEET

ROXOR

**Description:** Art Twin Valve W/Built In Div Rec Plate

| Product Dimensions               |                       |
|----------------------------------|-----------------------|
| Length (mm):                     |                       |
| Width (mm):                      | 120                   |
| Height (mm):                     | 215                   |
| Depth (mm):                      | 135                   |
| Nett Weight (kg):                | 2.59                  |
| Packaging Dimensions             |                       |
| Length (mm):                     | 250                   |
| Width (mm):                      | 240                   |
| Height (mm):                     | 130                   |
| Gross Weight (kg):               | 3.12                  |
| Packaging Data                   |                       |
| Box Colour:                      | White Cardboard Box   |
| Box Oty:                         | 0                     |
| Label Size:                      | 0 x 0                 |
| Label Size.                      | White Label           |
| Label Qty:                       | 0                     |
|                                  |                       |
| Outer Box Dimensions (If A       | ppncable)             |
| Length (mm):                     |                       |
| Width (mm):                      |                       |
| Height (mm):                     |                       |
| Depth (mm):                      |                       |
| Gross Weight (kg):               | 19                    |
| Barcode:                         | 5055146198871         |
| Product Details                  |                       |
| Country of Origin:               | United Kingdom        |
| Fitting Instruction:             | Yes                   |
| Product Material:                | Brass/ABS             |
| Mount Type:                      | Wall                  |
| Outlet Elbow Supplied:           | No                    |
| Easy Clean:                      | Not Applicable        |
| Head Included:                   | No                    |
| Handset Included:                | No                    |
| Body Jets Included:              | No                    |
| No of Body Jets:                 | Not Applicable        |
| Operating Pressure (bar):        | 0.5                   |
| Valve/Cartridge Type:            | 1/4 Turn Ceramic Disc |
| Flow Rates (L/min): 0.1 bar: N/A |                       |
| TMV2 Approved: No                | Approval No: N/A      |
| TMV3 Approved: No                | Approval No: N/A      |
| WRAS Approved: No                | Approval No: N/A      |
| Head Function:                   | Not Applicable        |
| Handset Function:                | Not Applicable        |
| Body Jet Info:                   | Not Applicable        |
| Pipe Size:                       | 15 mm & 22 mm         |
| Pipe Centres:                    | N/A                   |
| Colour/Finish:                   | Chrome                |
| Hose Included:                   | Not Applicable        |
| No. of Outlets:                  | 2                     |