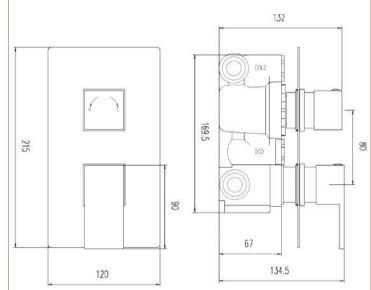

## TECHNICAL DATA SHEET

ROXOR

**Description:** Art Twin Valve W/Built In Div Rec Plate

| Product Dimensions               |                       |
|----------------------------------|-----------------------|
| Length (mm):                     |                       |
| Width (mm):                      | 120                   |
| Height (mm):                     | 215                   |
| Depth (mm):                      | 135                   |
| Nett Weight (kg):                | 2.59                  |
| Packaging Dimensions             |                       |
| Length (mm):                     | 250                   |
| Width (mm):                      | 240                   |
| Height (mm):                     | 130                   |
| Gross Weight (kg):               | 3.12                  |
| Packaging Data                   |                       |
| Box Colour:                      | White Cardboard Box   |
| Box Oty:                         | 0                     |
| Label Size:                      | 0 x 0                 |
| Label Size.                      | White Label           |
| Label Qty:                       | 0                     |
|                                  |                       |
| Outer Box Dimensions (If A       | ppncable)             |
| Length (mm):                     |                       |
| Width (mm):                      |                       |
| Height (mm):                     |                       |
| Depth (mm):                      |                       |
| Gross Weight (kg):               | 19                    |
| Barcode:                         | 5055146198871         |
| Product Details                  |                       |
| Country of Origin:               | United Kingdom        |
| Fitting Instruction:             | Yes                   |
| Product Material:                | Brass/ABS             |
| Mount Type:                      | Wall                  |
| Outlet Elbow Supplied:           | No                    |
| Easy Clean:                      | Not Applicable        |
| Head Included:                   | No                    |
| Handset Included:                | No                    |
| Body Jets Included:              | No                    |
| No of Body Jets:                 | Not Applicable        |
| Operating Pressure (bar):        | 0.5                   |
| Valve/Cartridge Type:            | 1/4 Turn Ceramic Disc |
| Flow Rates (L/min): 0.1 bar: N/A |                       |
| TMV2 Approved: No                | Approval No: N/A      |
| TMV3 Approved: No                | Approval No: N/A      |
| WRAS Approved: No                | Approval No: N/A      |
| Head Function:                   | Not Applicable        |
| Handset Function:                | Not Applicable        |
| Body Jet Info:                   | Not Applicable        |
| Pipe Size:                       | 15 mm & 22 mm         |
| Pipe Centres:                    | N/A                   |
| Colour/Finish:                   | Chrome                |
| Hose Included:                   | Not Applicable        |
| No. of Outlets:                  | 2                     |