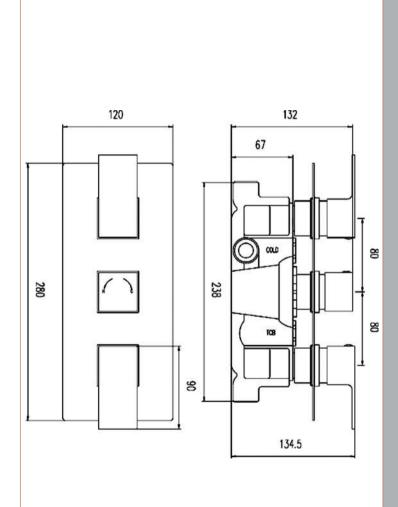

Sales Code: ART3211 Description: Art Triple Thermo Valve Rec Plate

| Product Dimensions                |                                           |
|-----------------------------------|-------------------------------------------|
| Length (mm):                      |                                           |
| Width (mm):                       | 120                                       |
| Height (mm):                      | 280                                       |
| Depth (mm):                       | 135                                       |
| Nett Weight (kg):                 | 3.69                                      |
|                                   | 3.03                                      |
| Packaging Dimensions              | 000                                       |
| Length (mm):                      | 320                                       |
| Width (mm):                       | 250                                       |
| Height (mm):                      | 110                                       |
| Gross Weight (kg):                | 3.69                                      |
| Packaging Data                    |                                           |
| Box Colour:                       | White Cardboard Box                       |
| Box Qty:                          | 0                                         |
| Label Size:                       | 0 x 0                                     |
| Label Colour:                     | White Label                               |
| Label Qty:                        | 0                                         |
| <b>Outer Box Dimensions (If A</b> | applicable)                               |
| Length (mm):                      |                                           |
| Width (mm):                       | 520                                       |
| Height (mm):                      | 360                                       |
| Depth (mm):                       | 340                                       |
| Gross Weight (kg):                | 22                                        |
| Barcode:                          | 5055146198857                             |
| <b>Product Details</b>            |                                           |
| Country of Origin:                | United Kingdom                            |
| Fitting Instruction:              | Yes                                       |
| Product Material:                 | Brass/ABS                                 |
| Mount Type:                       | Wall                                      |
| Outlet Elbow Supplied:            | No                                        |
| Easy Clean:                       | Not Applicable                            |
| Head Included:                    | No                                        |
| Handset Included:                 | No                                        |
| Body Jets Included:               | Not Applicable                            |
| No of Body Jets:                  | Not Applicable                            |
| Operating Pressure (bar):         | 0.1                                       |
| Valve/Cartridge Type:             | 1/4 Turn Ceramic Disc                     |
| Flow Rates (L/min): 0.1 bar: 5.5  | 0.5 bar: 14 1 bar: 20 2 bar: 29 3 bar: 44 |
| TMV2 Approved: No                 | Approval No: N/A                          |
| TMV3 Approved: No                 | Approval No: N/A                          |
| WRAS Approved: Yes                | Approval No: 2204707                      |
| Head Function:                    | Not Applicable                            |
| Handset Function:                 | Not Applicable                            |
| Body Jet Info:                    | Not Applicable                            |
| Pipe Size:                        | 15 mm & 22 mm                             |
| Pipe Centres:                     | N/A                                       |
| Colour/Finish:                    | Chrome                                    |
| Hose Included:                    | Not Applicable                            |
| No. of Outlets:                   | 2                                         |
| 110. 01 Junets.                   |                                           |