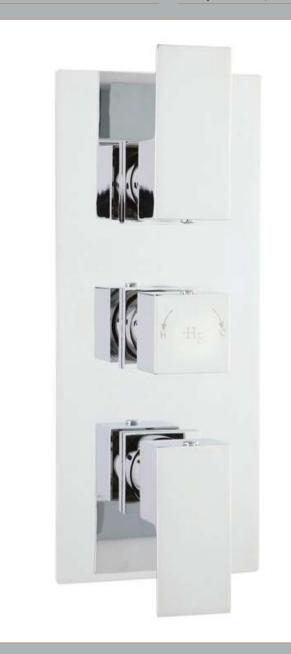

## TECHNICAL DATA SHEET

ROXOR

| Length (mm):                     |                       |
|----------------------------------|-----------------------|
| Width (mm):                      | 120                   |
| Height (mm):                     | 300                   |
| Depth (mm):                      | 135                   |
| Nett Weight (kg):                | 3.69                  |
| Packaging Dimensions             | 5.05                  |
| 0 0                              | 250                   |
| Length (mm):                     | 250                   |
| Width (mm):                      | 240                   |
| Height (mm):                     | 130                   |
| Gross Weight (kg):               | 3.69                  |
| Packaging Data                   |                       |
| Box Colour:                      | White Cardboard Box   |
| Box Qty:                         | 0                     |
| Label Size:                      | 0 x 0                 |
| Label Colour:                    | White Label           |
| Label Qty:                       | 0                     |
| Outer Box Dimensions (If A       | Applicable)           |
| Length (mm):                     |                       |
| Width (mm):                      |                       |
| Height (mm):                     |                       |
| Depth (mm):                      |                       |
| Gross Weight (kg):               |                       |
| Barcode:                         | 5055275834138         |
| Product Details                  |                       |
| Country of Origin:               | United Kingdom        |
| Fitting Instruction:             | Yes                   |
| Product Material:                | Brass/ABS             |
| Mount Type:                      | Wall                  |
| Outlet Elbow Supplied:           | Not Applicable        |
| Easy Clean:                      | Not Applicable        |
| Head Included:                   | No                    |
| Handset Included:                | No                    |
| Body Jets Included:              | Not Applicable        |
| No of Body Jets:                 | Not Applicable        |
| Operating Pressure (bar):        | 0.1                   |
| Valve/Cartridge Type:            | 1/4 Turn Ceramic Disc |
| Flow Rates (L/min): 0.1 bar: N/A |                       |
| TMV2 Approved: No                | Approval No: N/A      |
| TMV3 Approved: No                | Approval No: N/A      |
| WRAS Approved: No                | Approval No: N/A      |
| Head Function:                   | Not Applicable        |
| Handset Function:                | Not Applicable        |
| Body Jet Info:                   | Not Applicable        |
| Pipe Size:                       | 22 mm (3/4" Bsp)      |
| Pipe Centres:                    | 125mm                 |
| Colour/Finish:                   | Chrome                |
| Hose Included:                   | Not Applicable        |