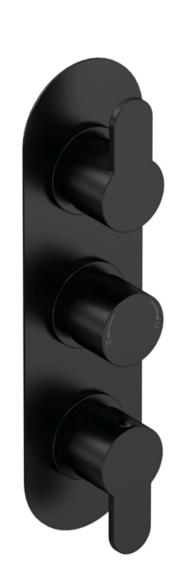

## TECHNICAL DATA SHEET

ROXOR

Sales Code: ARV4TR02

**Description:** Arvan Triple Thermostatic Valve

| Length (mm):                     |                                          |
|----------------------------------|------------------------------------------|
| Width (mm):                      | 80                                       |
| Height (mm):                     | 280                                      |
| Depth (mm):                      | 136                                      |
| Nett Weight (kg):                | 3.45                                     |
| Packaging Dimensions             | 5.15                                     |
| 0 0                              | 320                                      |
| Length (mm):<br>Width (mm):      | 250                                      |
|                                  | 250                                      |
| Height (mm):                     | 2.45                                     |
| Gross Weight (kg):               | 3.45                                     |
| Packaging Data                   |                                          |
| Box Colour:                      | White Cardboard Box                      |
| Box Qty:                         | 1                                        |
| Label Size:                      | 100 x 50                                 |
| Label Colour:                    | White Label                              |
| Label Qty:                       | 1                                        |
| Outer Box Dimensions (If Ap      | oplicable)                               |
| Length (mm):                     |                                          |
| Width (mm):                      | 520                                      |
| Height (mm):                     | 370                                      |
| Depth (mm):                      | 340                                      |
| Gross Weight (kg):               | 21                                       |
| Barcode:                         | 5056462623030                            |
| Product Details                  |                                          |
| Country of Origin:               | United Kingdom                           |
| Fitting Instruction:             | No                                       |
| Product Material:                | Brass/ABS                                |
| Mount Type:                      | Recessed, Wall                           |
| Outlet Elbow Supplied:           | No                                       |
| Easy Clean:                      | Not Applicable                           |
| Head Included:                   | No                                       |
| Handset Included:                | No                                       |
| Body Jets Included:              | Not Applicable                           |
| No of Body Jets:                 | Not Applicable                           |
| Operating Pressure (bar):        | 0.1                                      |
| Valve/Cartridge Type:            | 1/4 Turn Ceramic Disc                    |
| Flow Rates (L/min): 0.1 bar: 5.5 | 0.5 bar: 14 1 bar: 20 2 bar: 29 3 bar: 4 |
| TMV2 Approved: Yes               | Approval No: Bc 1875 00817               |
| TMV3 Approved: Yes               | Approval No: Nsf 1938 1217               |
| WRAS Approved: Yes               | Approval No: 1703023                     |
| Head Function:                   | Not Applicable                           |
| Handset Function:                | Not Applicable                           |
| Body Jet Info:                   | Not Applicable                           |
| Pipe Size:                       | 15 mm & 22 mm                            |
| Pipe Centres:                    | N/A                                      |
| Colour/Finish:                   | Matt Black                               |
| Hose Included:                   | Not Applicable                           |
| No. of Outlets:                  | 2                                        |