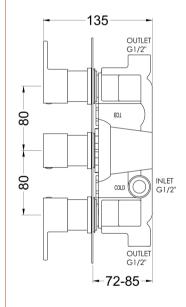

## TECHNICAL DATA SHEET

ROXOR

Sales Code: ARV4TR02

**Description:** Arvan Triple Thermostatic Valve

| Length (mm):                     |                                          |
|----------------------------------|------------------------------------------|
| Width (mm):                      | 80                                       |
| Height (mm):                     | 280                                      |
| Depth (mm):                      | 136                                      |
| Nett Weight (kg):                | 3.45                                     |
| Packaging Dimensions             | 5.15                                     |
| 0 0                              | 320                                      |
| Length (mm):<br>Width (mm):      | 250                                      |
|                                  | 250                                      |
| Height (mm):                     | 2.45                                     |
| Gross Weight (kg):               | 3.45                                     |
| Packaging Data                   |                                          |
| Box Colour:                      | White Cardboard Box                      |
| Box Qty:                         | 1                                        |
| Label Size:                      | 100 x 50                                 |
| Label Colour:                    | White Label                              |
| Label Qty:                       | 1                                        |
| Outer Box Dimensions (If Ap      | oplicable)                               |
| Length (mm):                     |                                          |
| Width (mm):                      | 520                                      |
| Height (mm):                     | 370                                      |
| Depth (mm):                      | 340                                      |
| Gross Weight (kg):               | 21                                       |
| Barcode:                         | 5056462623030                            |
| Product Details                  |                                          |
| Country of Origin:               | United Kingdom                           |
| Fitting Instruction:             | No                                       |
| Product Material:                | Brass/ABS                                |
| Mount Type:                      | Recessed, Wall                           |
| Outlet Elbow Supplied:           | No                                       |
| Easy Clean:                      | Not Applicable                           |
| Head Included:                   | No                                       |
| Handset Included:                | No                                       |
| Body Jets Included:              | Not Applicable                           |
| No of Body Jets:                 | Not Applicable                           |
| Operating Pressure (bar):        | 0.1                                      |
| Valve/Cartridge Type:            | 1/4 Turn Ceramic Disc                    |
| Flow Rates (L/min): 0.1 bar: 5.5 | 0.5 bar: 14 1 bar: 20 2 bar: 29 3 bar: 4 |
| TMV2 Approved: Yes               | Approval No: Bc 1875 00817               |
| TMV3 Approved: Yes               | Approval No: Nsf 1938 1217               |
| WRAS Approved: Yes               | Approval No: 1703023                     |
| Head Function:                   | Not Applicable                           |
| Handset Function:                | Not Applicable                           |
| Body Jet Info:                   | Not Applicable                           |
| Pipe Size:                       | 15 mm & 22 mm                            |
| Pipe Centres:                    | N/A                                      |
| Colour/Finish:                   | Matt Black                               |
| Hose Included:                   | Not Applicable                           |
| No. of Outlets:                  | 2                                        |