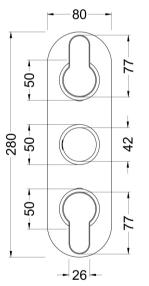

## TECHNICAL DATA SHEET

ROXOR

Sales Code: ARV4TR02

**Description:** Arvan Triple Thermostatic Valve

| Length (mm):                     |                                          |
|----------------------------------|------------------------------------------|
| Width (mm):                      | 80                                       |
| Height (mm):                     | 280                                      |
| Depth (mm):                      | 136                                      |
| Nett Weight (kg):                | 3.45                                     |
| Packaging Dimensions             | 5.15                                     |
| 0 0                              | 320                                      |
| Length (mm):<br>Width (mm):      | 250                                      |
|                                  | 250                                      |
| Height (mm):                     | 2.45                                     |
| Gross Weight (kg):               | 3.45                                     |
| Packaging Data                   |                                          |
| Box Colour:                      | White Cardboard Box                      |
| Box Qty:                         | 1                                        |
| Label Size:                      | 100 x 50                                 |
| Label Colour:                    | White Label                              |
| Label Qty:                       | 1                                        |
| Outer Box Dimensions (If Ap      | oplicable)                               |
| Length (mm):                     |                                          |
| Width (mm):                      | 520                                      |
| Height (mm):                     | 370                                      |
| Depth (mm):                      | 340                                      |
| Gross Weight (kg):               | 21                                       |
| Barcode:                         | 5056462623030                            |
| Product Details                  |                                          |
| Country of Origin:               | United Kingdom                           |
| Fitting Instruction:             | No                                       |
| Product Material:                | Brass/ABS                                |
| Mount Type:                      | Recessed, Wall                           |
| Outlet Elbow Supplied:           | No                                       |
| Easy Clean:                      | Not Applicable                           |
| Head Included:                   | No                                       |
| Handset Included:                | No                                       |
| Body Jets Included:              | Not Applicable                           |
| No of Body Jets:                 | Not Applicable                           |
| Operating Pressure (bar):        | 0.1                                      |
| Valve/Cartridge Type:            | 1/4 Turn Ceramic Disc                    |
| Flow Rates (L/min): 0.1 bar: 5.5 | 0.5 bar: 14 1 bar: 20 2 bar: 29 3 bar: 4 |
| TMV2 Approved: Yes               | Approval No: Bc 1875 00817               |
| TMV3 Approved: Yes               | Approval No: Nsf 1938 1217               |
| WRAS Approved: Yes               | Approval No: 1703023                     |
| Head Function:                   | Not Applicable                           |
| Handset Function:                | Not Applicable                           |
| Body Jet Info:                   | Not Applicable                           |
| Pipe Size:                       | 15 mm & 22 mm                            |
| Pipe Centres:                    | N/A                                      |
| Colour/Finish:                   | Matt Black                               |
| Hose Included:                   | Not Applicable                           |
| No. of Outlets:                  | 2                                        |