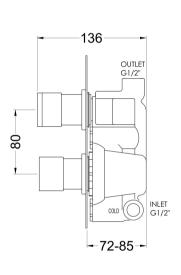

Sales Code: ARV4TW01 Description: Arvan Twin Thermostatic Valve

No. of Outlets:

| <b>Product Dimensions</b>        |                                           |
|----------------------------------|-------------------------------------------|
| Length (mm):                     |                                           |
| Width (mm):                      | 80                                        |
| Height (mm):                     | 215                                       |
| Depth (mm):                      | 136                                       |
| Nett Weight (kg):                | 2.57                                      |
| <b>Packaging Dimensions</b>      |                                           |
| Length (mm):                     | 250                                       |
| Width (mm):                      | 240                                       |
| Height (mm):                     |                                           |
| Gross Weight (kg):               | 2.57                                      |
| Packaging Data                   |                                           |
| Box Colour:                      | White Cardboard Box                       |
| Box Qty:                         | 1                                         |
| Label Size:                      | 100 × 50                                  |
| Label Colour:                    | White Label                               |
| Label Qty:                       | 1                                         |
|                                  |                                           |
| Outer Box Dimensions (If A       | трисавіе)                                 |
| Length (mm):                     |                                           |
| Width (mm):                      | 360                                       |
| Height (mm):                     | 500                                       |
| Depth (mm):                      | 280                                       |
| Gross Weight (kg):               | 15                                        |
| Barcode:                         | 5056462623016                             |
| Product Details                  |                                           |
| Country of Origin:               | China                                     |
| Fitting Instruction:             | No                                        |
| Product Material:                | Brass/ABS                                 |
| Mount Type:                      | Recessed, Wall                            |
| Outlet Elbow Supplied:           | No                                        |
| Easy Clean:                      | Not Applicable                            |
| Head Included:                   | No                                        |
| Handset Included:                | No                                        |
| Body Jets Included:              | Not Applicable                            |
| No of Body Jets:                 | Not Applicable                            |
| Operating Pressure (bar):        | 0.1                                       |
| Valve/Cartridge Type:            | 1/4 Turn Ceramic Disc                     |
| Flow Rates (L/min): 0.1 bar: 5.5 | 0.5 bar: 14 1 bar: 20 2 bar: 29 3 bar: 44 |
| TMV2 Approved: Yes               | Approval No: Bc 1875 00817                |
| TMV3 Approved: Yes               | Approval No: Nsf 1938 1217                |
| WRAS Approved: Yes               | Approval No: 1703023                      |
| Head Function:                   | Not Applicable                            |
| Handset Function:                | Not Applicable                            |
| Body Jet Info:                   | Not Applicable                            |
| Pipe Size:                       | 15 mm (1/2" Bsp)                          |
| Pipe Centres:                    | N/A                                       |
| Colour/Finish:                   | Matt Black                                |
| Hose Included:                   | Not Applicable                            |