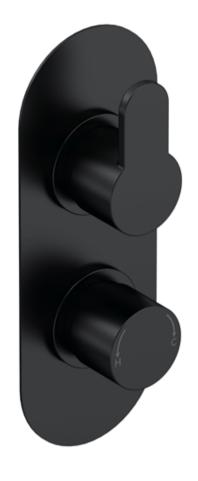

Sales Code: ARV4TW01 Description: Arvan Twin Thermostatic Valve

No. of Outlets:

| <b>Product Dimensions</b>        |                                           |
|----------------------------------|-------------------------------------------|
| Length (mm):                     |                                           |
| Width (mm):                      | 80                                        |
| Height (mm):                     | 215                                       |
| Depth (mm):                      | 136                                       |
| Nett Weight (kg):                | 2.57                                      |
| <b>Packaging Dimensions</b>      |                                           |
| Length (mm):                     | 250                                       |
| Width (mm):                      | 240                                       |
| Height (mm):                     |                                           |
| Gross Weight (kg):               | 2.57                                      |
| Packaging Data                   |                                           |
| Box Colour:                      | White Cardboard Box                       |
| Box Qty:                         | 1                                         |
| Label Size:                      | 100 × 50                                  |
| Label Colour:                    | White Label                               |
| Label Qty:                       | 1                                         |
|                                  |                                           |
| Outer Box Dimensions (If A       | трисавіе)                                 |
| Length (mm):                     |                                           |
| Width (mm):                      | 360                                       |
| Height (mm):                     | 500                                       |
| Depth (mm):                      | 280                                       |
| Gross Weight (kg):               | 15                                        |
| Barcode:                         | 5056462623016                             |
| Product Details                  |                                           |
| Country of Origin:               | China                                     |
| Fitting Instruction:             | No                                        |
| Product Material:                | Brass/ABS                                 |
| Mount Type:                      | Recessed, Wall                            |
| Outlet Elbow Supplied:           | No                                        |
| Easy Clean:                      | Not Applicable                            |
| Head Included:                   | No                                        |
| Handset Included:                | No                                        |
| Body Jets Included:              | Not Applicable                            |
| No of Body Jets:                 | Not Applicable                            |
| Operating Pressure (bar):        | 0.1                                       |
| Valve/Cartridge Type:            | 1/4 Turn Ceramic Disc                     |
| Flow Rates (L/min): 0.1 bar: 5.5 | 0.5 bar: 14 1 bar: 20 2 bar: 29 3 bar: 44 |
| TMV2 Approved: Yes               | Approval No: Bc 1875 00817                |
| TMV3 Approved: Yes               | Approval No: Nsf 1938 1217                |
| WRAS Approved: Yes               | Approval No: 1703023                      |
| Head Function:                   | Not Applicable                            |
| Handset Function:                | Not Applicable                            |
| Body Jet Info:                   | Not Applicable                            |
| Pipe Size:                       | 15 mm (1/2" Bsp)                          |
| Pipe Centres:                    | N/A                                       |
| Colour/Finish:                   | Matt Black                                |
| Hose Included:                   | Not Applicable                            |