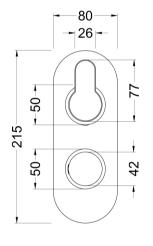

Sales Code: ARV4TW01 Description: Arvan Twin Thermostatic Valve

No. of Outlets:

| <b>Product Dimensions</b>        |                                           |
|----------------------------------|-------------------------------------------|
| Length (mm):                     |                                           |
| Width (mm):                      | 80                                        |
| Height (mm):                     | 215                                       |
| Depth (mm):                      | 136                                       |
| Nett Weight (kg):                | 2.57                                      |
| <b>Packaging Dimensions</b>      |                                           |
| Length (mm):                     | 250                                       |
| Width (mm):                      | 240                                       |
| Height (mm):                     |                                           |
| Gross Weight (kg):               | 2.57                                      |
| Packaging Data                   |                                           |
| Box Colour:                      | White Cardboard Box                       |
| Box Qty:                         | 1                                         |
| Label Size:                      | 100 × 50                                  |
| Label Colour:                    | White Label                               |
| Label Qty:                       | 1                                         |
|                                  |                                           |
| Outer Box Dimensions (If A       | трисавіе)                                 |
| Length (mm):                     |                                           |
| Width (mm):                      | 360                                       |
| Height (mm):                     | 500                                       |
| Depth (mm):                      | 280                                       |
| Gross Weight (kg):               | 15                                        |
| Barcode:                         | 5056462623016                             |
| Product Details                  |                                           |
| Country of Origin:               | China                                     |
| Fitting Instruction:             | No                                        |
| Product Material:                | Brass/ABS                                 |
| Mount Type:                      | Recessed, Wall                            |
| Outlet Elbow Supplied:           | No                                        |
| Easy Clean:                      | Not Applicable                            |
| Head Included:                   | No                                        |
| Handset Included:                | No                                        |
| Body Jets Included:              | Not Applicable                            |
| No of Body Jets:                 | Not Applicable                            |
| Operating Pressure (bar):        | 0.1                                       |
| Valve/Cartridge Type:            | 1/4 Turn Ceramic Disc                     |
| Flow Rates (L/min): 0.1 bar: 5.5 | 0.5 bar: 14 1 bar: 20 2 bar: 29 3 bar: 44 |
| TMV2 Approved: Yes               | Approval No: Bc 1875 00817                |
| TMV3 Approved: Yes               | Approval No: Nsf 1938 1217                |
| WRAS Approved: Yes               | Approval No: 1703023                      |
| Head Function:                   | Not Applicable                            |
| Handset Function:                | Not Applicable                            |
| Body Jet Info:                   | Not Applicable                            |
| Pipe Size:                       | 15 mm (1/2" Bsp)                          |
| Pipe Centres:                    | N/A                                       |
| Colour/Finish:                   | Matt Black                                |
| Hose Included:                   | Not Applicable                            |