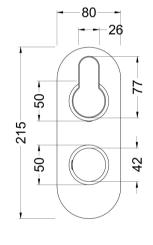

Sales Code: ARV4TW02 Description: Arvan Twin Thermostatic Valve W/Div

No. of Outlets:

| <b>Product Dimensions</b>        |                       |
|----------------------------------|-----------------------|
| Length (mm):                     |                       |
| Width (mm):                      | 80                    |
| Height (mm):                     | 215                   |
| Depth (mm):                      | 136                   |
| Nett Weight (kg):                | 2.9                   |
| <b>Packaging Dimensions</b>      |                       |
| Length (mm):                     | 250                   |
| Width (mm):                      | 240                   |
| Height (mm):                     |                       |
| Gross Weight (kg):               | 2.9                   |
| Packaging Data                   |                       |
| Box Colour:                      | White Cardboard Box   |
| Box Qty:                         | 1                     |
| Label Size:                      | 100 x 50              |
| Label Colour:                    | White Label           |
| Label Qty:                       | 1                     |
| Outer Box Dimensions (If A       | Annlicable)           |
| Length (mm):                     | присави)              |
| Width (mm):                      | 420                   |
| Height (mm):                     | 500                   |
| Depth (mm):                      | 270                   |
| Gross Weight (kg):               | 16                    |
| Barcode:                         | 5056462623023         |
|                                  | 3030402023023         |
| Product Details                  | 11.25 1182 1          |
| Country of Origin:               | United Kingdom        |
| Fitting Instruction:             | No                    |
| Product Material:                | Brass/ABS             |
| Mount Type:                      | Recessed, Wall        |
| Outlet Elbow Supplied:           | No                    |
| Easy Clean:                      | Not Applicable        |
| Head Included:                   | No                    |
| Handset Included:                | No                    |
| Body Jets Included:              | No                    |
| No of Body Jets:                 | Not Applicable        |
| Operating Pressure (bar):        | 0.5                   |
| Valve/Cartridge Type:            | 1/4 Turn Ceramic Disc |
| Flow Rates (L/min): 0.1 bar: N/A |                       |
| TMV2 Approved: No                | Approval No: N/A      |
| TMV3 Approved: No                | Approval No: N/A      |
| WRAS Approved: No                | Approval No: N/A      |
| Head Function:                   | Not Applicable        |
| Handset Function:                | Not Applicable        |
| Body Jet Info:                   | Not Applicable        |
| Pipe Size:                       | 22 mm (3/4" Bsp)      |
| Pipe Centres:                    | N/A                   |
| Colour/Finish:                   | Matt Black            |
| Hose Included:                   | Not Applicable        |