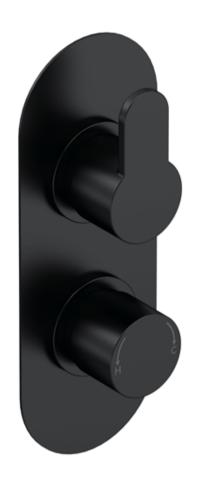

Sales Code: ARV4TW02 Description: Arvan Twin Thermostatic Valve W/Div

No. of Outlets:

| <b>Product Dimensions</b>        |                       |
|----------------------------------|-----------------------|
| Length (mm):                     |                       |
| Width (mm):                      | 80                    |
| Height (mm):                     | 215                   |
| Depth (mm):                      | 136                   |
| Nett Weight (kg):                | 2.9                   |
| <b>Packaging Dimensions</b>      |                       |
| Length (mm):                     | 250                   |
| Width (mm):                      | 240                   |
| Height (mm):                     |                       |
| Gross Weight (kg):               | 2.9                   |
| Packaging Data                   |                       |
| Box Colour:                      | White Cardboard Box   |
| Box Qty:                         | 1                     |
| Label Size:                      | 100 x 50              |
| Label Colour:                    | White Label           |
| Label Qty:                       | 1                     |
| Outer Box Dimensions (If A       | Annlicable)           |
| Length (mm):                     | присави)              |
| Width (mm):                      | 420                   |
| Height (mm):                     | 500                   |
| Depth (mm):                      | 270                   |
| Gross Weight (kg):               | 16                    |
| Barcode:                         | 5056462623023         |
|                                  | 3030402023023         |
| Product Details                  | 11.25 1182 1          |
| Country of Origin:               | United Kingdom        |
| Fitting Instruction:             | No                    |
| Product Material:                | Brass/ABS             |
| Mount Type:                      | Recessed, Wall        |
| Outlet Elbow Supplied:           | No                    |
| Easy Clean:                      | Not Applicable        |
| Head Included:                   | No                    |
| Handset Included:                | No                    |
| Body Jets Included:              | No                    |
| No of Body Jets:                 | Not Applicable        |
| Operating Pressure (bar):        | 0.5                   |
| Valve/Cartridge Type:            | 1/4 Turn Ceramic Disc |
| Flow Rates (L/min): 0.1 bar: N/A |                       |
| TMV2 Approved: No                | Approval No: N/A      |
| TMV3 Approved: No                | Approval No: N/A      |
| WRAS Approved: No                | Approval No: N/A      |
| Head Function:                   | Not Applicable        |
| Handset Function:                | Not Applicable        |
| Body Jet Info:                   | Not Applicable        |
| Pipe Size:                       | 22 mm (3/4" Bsp)      |
| Pipe Centres:                    | N/A                   |
| Colour/Finish:                   | Matt Black            |
| Hose Included:                   | Not Applicable        |