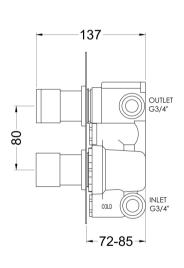

Sales Code: ARV4TW02 Description: Arvan Twin Thermostatic Valve W/Div

No. of Outlets:

| <b>Product Dimensions</b>        |                       |
|----------------------------------|-----------------------|
| Length (mm):                     |                       |
| Width (mm):                      | 80                    |
| Height (mm):                     | 215                   |
| Depth (mm):                      | 136                   |
| Nett Weight (kg):                | 2.9                   |
| <b>Packaging Dimensions</b>      |                       |
| Length (mm):                     | 250                   |
| Width (mm):                      | 240                   |
| Height (mm):                     |                       |
| Gross Weight (kg):               | 2.9                   |
| Packaging Data                   |                       |
| Box Colour:                      | White Cardboard Box   |
| Box Qty:                         | 1                     |
| Label Size:                      | 100 x 50              |
| Label Colour:                    | White Label           |
| Label Qty:                       | 1                     |
| Outer Box Dimensions (If A       | Annlicable)           |
| Length (mm):                     | присави)              |
| Width (mm):                      | 420                   |
| Height (mm):                     | 500                   |
| Depth (mm):                      | 270                   |
| Gross Weight (kg):               | 16                    |
| Barcode:                         | 5056462623023         |
|                                  | 3030402023023         |
| Product Details                  | 11.25 1182 1          |
| Country of Origin:               | United Kingdom        |
| Fitting Instruction:             | No                    |
| Product Material:                | Brass/ABS             |
| Mount Type:                      | Recessed, Wall        |
| Outlet Elbow Supplied:           | No                    |
| Easy Clean:                      | Not Applicable        |
| Head Included:                   | No                    |
| Handset Included:                | No                    |
| Body Jets Included:              | No                    |
| No of Body Jets:                 | Not Applicable        |
| Operating Pressure (bar):        | 0.5                   |
| Valve/Cartridge Type:            | 1/4 Turn Ceramic Disc |
| Flow Rates (L/min): 0.1 bar: N/A |                       |
| TMV2 Approved: No                | Approval No: N/A      |
| TMV3 Approved: No                | Approval No: N/A      |
| WRAS Approved: No                | Approval No: N/A      |
| Head Function:                   | Not Applicable        |
| Handset Function:                | Not Applicable        |
| Body Jet Info:                   | Not Applicable        |
| Pipe Size:                       | 22 mm (3/4" Bsp)      |
| Pipe Centres:                    | N/A                   |
| Colour/Finish:                   | Matt Black            |
| Hose Included:                   | Not Applicable        |