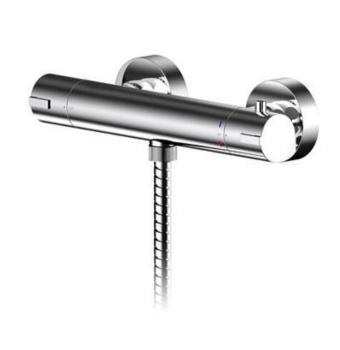

Sales Code: ARV503 Description: Arvan Thermostatic Bar Valve

| D 1 (D)                          |                                                  |
|----------------------------------|--------------------------------------------------|
| Product Dimensions               |                                                  |
| Length (mm):                     |                                                  |
| Width (mm):                      | 275                                              |
| Height (mm):                     | 55                                               |
| Depth (mm):                      | 72                                               |
| Nett Weight (kg):                | 1.41                                             |
| <b>Packaging Dimensions</b>      |                                                  |
| Length (mm):                     | 315                                              |
| Width (mm):                      | 98                                               |
| Height (mm):                     | 50                                               |
| Gross Weight (kg):               | 1.41                                             |
| Packaging Data                   |                                                  |
| Box Colour:                      | White Cardboard Box                              |
| Box Oty:                         | 0                                                |
| Label Size:                      | 0 x 0                                            |
| Label Colour:                    | White Label                                      |
| Label Qty:                       | 0                                                |
| Outer Box Dimensions (If         | <del>`</del>                                     |
| Length (mm):                     |                                                  |
| Width (mm):                      | 420                                              |
| Height (mm):                     | 440                                              |
| Depth (mm):                      | 360                                              |
| Gross Weight (kg):               |                                                  |
| Barcode:                         | 5056211898665                                    |
| Product Details                  |                                                  |
| Country of Origin:               | China                                            |
| Fitting Instruction:             | Yes                                              |
| Product Material:                | Brass/ABS                                        |
| Mount Type:                      | Wall                                             |
| Outlet Elbow Supplied:           | Not Applicable                                   |
| Easy Clean:                      | Not Applicable                                   |
| Head Included:                   | Not Applicable                                   |
| Handset Included:                | No                                               |
| Body Jets Included:              | Not Applicable                                   |
| No of Body Jets:                 | Not Applicable                                   |
| Operating Pressure (bar):        | 0.2                                              |
| Valve/Cartridge Type:            | 1/4 Turn Ceramic Disc                            |
| Flow Rates (L/min): 0.1 bar: 3.5 | 0.5 bar: 8.3 1 bar: 11.9 2 bar: 16.9 3 bar: 20.8 |
| TMV2 Approved: No                | Approval No: N/A                                 |
| TMV3 Approved: No                | Approval No: N/A                                 |
| WRAS Approved: No                | Approval No: N/A                                 |
| Head Function:                   | Not Applicable                                   |
| Handset Function:                | Not Applicable                                   |
| Body Jet Info:                   | Not Applicable                                   |
| Pipe Size:                       | 15 mm (1/2" Bsp)                                 |
| Pipe Centres:                    | 150 150                                          |
| Colour/Finish:                   | Chrome                                           |
| Hose Included:                   | No                                               |
| No. of Outlets:                  | 1                                                |
| NO. Of Outlets.                  | ±                                                |