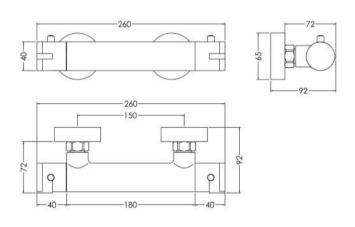

Sales Code: ARV503 Description: Arvan Thermostatic Bar Valve

| D 1 (D)                          |                                                  |
|----------------------------------|--------------------------------------------------|
| Product Dimensions               |                                                  |
| Length (mm):                     |                                                  |
| Width (mm):                      | 275                                              |
| Height (mm):                     | 55                                               |
| Depth (mm):                      | 72                                               |
| Nett Weight (kg):                | 1.41                                             |
| <b>Packaging Dimensions</b>      |                                                  |
| Length (mm):                     | 315                                              |
| Width (mm):                      | 98                                               |
| Height (mm):                     | 50                                               |
| Gross Weight (kg):               | 1.41                                             |
| Packaging Data                   |                                                  |
| Box Colour:                      | White Cardboard Box                              |
| Box Oty:                         | 0                                                |
| Label Size:                      | 0 x 0                                            |
| Label Colour:                    | White Label                                      |
| Label Qty:                       | 0                                                |
| Outer Box Dimensions (If         | <del>`</del>                                     |
| Length (mm):                     |                                                  |
| Width (mm):                      | 420                                              |
| Height (mm):                     | 440                                              |
| Depth (mm):                      | 360                                              |
| Gross Weight (kg):               |                                                  |
| Barcode:                         | 5056211898665                                    |
| Product Details                  |                                                  |
| Country of Origin:               | China                                            |
| Fitting Instruction:             | Yes                                              |
| Product Material:                | Brass/ABS                                        |
| Mount Type:                      | Wall                                             |
| Outlet Elbow Supplied:           | Not Applicable                                   |
| Easy Clean:                      | Not Applicable                                   |
| Head Included:                   | Not Applicable                                   |
| Handset Included:                | No                                               |
| Body Jets Included:              | Not Applicable                                   |
| No of Body Jets:                 | Not Applicable                                   |
| Operating Pressure (bar):        | 0.2                                              |
| Valve/Cartridge Type:            | 1/4 Turn Ceramic Disc                            |
| Flow Rates (L/min): 0.1 bar: 3.5 | 0.5 bar: 8.3 1 bar: 11.9 2 bar: 16.9 3 bar: 20.8 |
| TMV2 Approved: No                | Approval No: N/A                                 |
| TMV3 Approved: No                | Approval No: N/A                                 |
| WRAS Approved: No                | Approval No: N/A                                 |
| Head Function:                   | Not Applicable                                   |
| Handset Function:                | Not Applicable                                   |
| Body Jet Info:                   | Not Applicable                                   |
| Pipe Size:                       | 15 mm (1/2" Bsp)                                 |
| Pipe Centres:                    | 150 150                                          |
| Colour/Finish:                   | Chrome                                           |
| Hose Included:                   | No                                               |
| No. of Outlets:                  | 1                                                |
| NO. Of Outlets.                  | ±                                                |