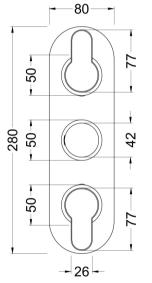

## TECHNICAL DATA SHEET

ROXOR

Sales Code: ARV7TR03

**Description:** Arvan Triple Thermostatic Valve W/Div

| Product Dimensions               |                                 |           |
|----------------------------------|---------------------------------|-----------|
| Length (mm):                     |                                 |           |
| Width (mm):                      | 95                              |           |
| Height (mm):                     | 280                             |           |
| Depth (mm):                      | 136                             |           |
| Nett Weight (kg):                | 3.5                             |           |
| Packaging Dimensions             | 5.5                             |           |
| 0 0                              | 220                             |           |
| Length (mm):                     | 320                             |           |
| Width (mm):                      | 250                             |           |
| Height (mm):                     | 2.5                             |           |
| Gross Weight (kg):               | 3.5                             |           |
| Packaging Data                   |                                 |           |
| Box Colour:                      | White Cardboard Box             |           |
| Box Qty:                         | 1                               |           |
| Label Size:                      | 100 x 50                        |           |
| Label Colour:                    | White Label                     |           |
| Label Qty:                       | 1                               |           |
| Outer Box Dimensions (If A       | Applicable)                     |           |
| Length (mm):                     |                                 |           |
| Width (mm):                      | 510                             |           |
| Height (mm):                     | 500                             |           |
| Depth (mm):                      | 355                             |           |
| Gross Weight (kg):               |                                 |           |
| Barcode:                         | 5056462626932                   |           |
| Product Details                  |                                 |           |
| Country of Origin:               | United Kingdom                  |           |
| Fitting Instruction:             | No                              |           |
| Product Material:                | Brass/ABS                       |           |
| Mount Type:                      | Wall, Recessed                  |           |
| Outlet Elbow Supplied:           | No                              |           |
| Easy Clean:                      | Not Applicable                  |           |
| Head Included:                   | No                              |           |
| Handset Included:                | No                              |           |
| Body Jets Included:              | No                              |           |
| No of Body Jets:                 | Not Applicable                  |           |
| Operating Pressure (bar):        | 0.5                             |           |
| Valve/Cartridge Type:            | 1/4 Turn Ceramic Disc           |           |
| Flow Rates (L/min): 0.1 bar: N/A | 0.5 bar: 13 1 bar: 17 2 bar: 24 | 3 bar: 27 |
| TMV2 Approved: No                | Approval No: N/A                |           |
| TMV3 Approved: No                | Approval No: N/A                |           |
| WRAS Approved: No                | Approval No: N/A                |           |
| Head Function:                   | Not Applicable                  |           |
| Handset Function:                | Not Applicable                  |           |
| Body Jet Info:                   | Not Applicable                  |           |
| Pipe Size:                       | 22 mm (3/4" Bsp)                |           |
| Pipe Centres:                    | N/A                             |           |
| Colour/Finish:                   | Gun Metal                       |           |
| Hose Included:                   | Not Applicable                  |           |
|                                  |                                 |           |