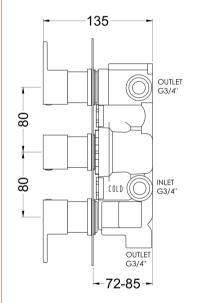

## TECHNICAL DATA SHEET

ROXOR

Sales Code: ARV7TR03

**Description:** Arvan Triple Thermostatic Valve W/Div

| Product Dimensions               |                                 |           |
|----------------------------------|---------------------------------|-----------|
| Length (mm):                     |                                 |           |
| Width (mm):                      | 95                              |           |
| Height (mm):                     | 280                             |           |
| Depth (mm):                      | 136                             |           |
| Nett Weight (kg):                | 3.5                             |           |
| Packaging Dimensions             | 5.5                             |           |
| 0 0                              | 220                             |           |
| Length (mm):                     | 320                             |           |
| Width (mm):                      | 250                             |           |
| Height (mm):                     | 2.5                             |           |
| Gross Weight (kg):               | 3.5                             |           |
| Packaging Data                   |                                 |           |
| Box Colour:                      | White Cardboard Box             |           |
| Box Qty:                         | 1                               |           |
| Label Size:                      | 100 x 50                        |           |
| Label Colour:                    | White Label                     |           |
| Label Qty:                       | 1                               |           |
| Outer Box Dimensions (If A       | Applicable)                     |           |
| Length (mm):                     |                                 |           |
| Width (mm):                      | 510                             |           |
| Height (mm):                     | 500                             |           |
| Depth (mm):                      | 355                             |           |
| Gross Weight (kg):               |                                 |           |
| Barcode:                         | 5056462626932                   |           |
| Product Details                  |                                 |           |
| Country of Origin:               | United Kingdom                  |           |
| Fitting Instruction:             | No                              |           |
| Product Material:                | Brass/ABS                       |           |
| Mount Type:                      | Wall, Recessed                  |           |
| Outlet Elbow Supplied:           | No                              |           |
| Easy Clean:                      | Not Applicable                  |           |
| Head Included:                   | No                              |           |
| Handset Included:                | No                              |           |
| Body Jets Included:              | No                              |           |
| No of Body Jets:                 | Not Applicable                  |           |
| Operating Pressure (bar):        | 0.5                             |           |
| Valve/Cartridge Type:            | 1/4 Turn Ceramic Disc           |           |
| Flow Rates (L/min): 0.1 bar: N/A | 0.5 bar: 13 1 bar: 17 2 bar: 24 | 3 bar: 27 |
| TMV2 Approved: No                | Approval No: N/A                |           |
| TMV3 Approved: No                | Approval No: N/A                |           |
| WRAS Approved: No                | Approval No: N/A                |           |
| Head Function:                   | Not Applicable                  |           |
| Handset Function:                | Not Applicable                  |           |
| Body Jet Info:                   | Not Applicable                  |           |
| Pipe Size:                       | 22 mm (3/4" Bsp)                |           |
| Pipe Centres:                    | N/A                             |           |
| Colour/Finish:                   | Gun Metal                       |           |
| Hose Included:                   | Not Applicable                  |           |
|                                  |                                 |           |