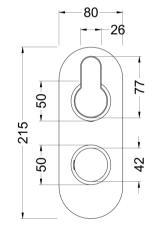

Sales Code: ARV7TW02 Description: Arvan Twin Thermostatic Valve W/Div

No. of Outlets:

| 80                                        |
|-------------------------------------------|
| 215                                       |
| 136                                       |
| 2.9                                       |
|                                           |
| 250                                       |
| 240                                       |
|                                           |
| 2.9                                       |
|                                           |
| White Cardboard Box                       |
| 1                                         |
| 100 x 50                                  |
| White Label                               |
| 1                                         |
| applicable)                               |
| присавие)                                 |
| 400                                       |
| 420                                       |
| 500                                       |
| 270                                       |
| 16                                        |
| 5056462626956                             |
|                                           |
| United Kingdom                            |
| No                                        |
| Brass/ABS                                 |
| Recessed, Wall                            |
| No                                        |
| Not Applicable                            |
| No                                        |
| No                                        |
| No                                        |
| Not Applicable                            |
| 0.5                                       |
| 1/4 Turn Ceramic Disc                     |
| 0.5 bar: 13 1 bar: 17 2 bar: 24 3 bar: 27 |
| Approval No: N/A                          |
| Approval No: N/A                          |
| Approval No: N/A                          |
| Not Applicable                            |
| Not Applicable                            |
| Not Applicable                            |
| 22 mm (3/4" Bsp)                          |
|                                           |
| N/A                                       |
| N/A Gun Metal Not Applicable              |
|                                           |