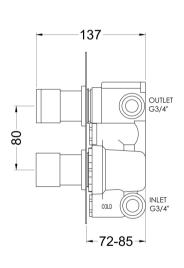

Sales Code: ARV7TW02 Description: Arvan Twin Thermostatic Valve W/Div

No. of Outlets:

| 80                                        |
|-------------------------------------------|
| 215                                       |
| 136                                       |
| 2.9                                       |
|                                           |
| 250                                       |
| 240                                       |
|                                           |
| 2.9                                       |
|                                           |
| White Cardboard Box                       |
| 1                                         |
| 100 x 50                                  |
| White Label                               |
| 1                                         |
| applicable)                               |
| присавие)                                 |
| 400                                       |
| 420                                       |
| 500                                       |
| 270                                       |
| 16                                        |
| 5056462626956                             |
|                                           |
| United Kingdom                            |
| No                                        |
| Brass/ABS                                 |
| Recessed, Wall                            |
| No                                        |
| Not Applicable                            |
| No                                        |
| No                                        |
| No                                        |
| Not Applicable                            |
| 0.5                                       |
| 1/4 Turn Ceramic Disc                     |
| 0.5 bar: 13 1 bar: 17 2 bar: 24 3 bar: 27 |
| Approval No: N/A                          |
| Approval No: N/A                          |
| Approval No: N/A                          |
| Not Applicable                            |
| Not Applicable                            |
| Not Applicable                            |
| 22 mm (3/4" Bsp)                          |
|                                           |
| N/A                                       |
| N/A Gun Metal Not Applicable              |
|                                           |