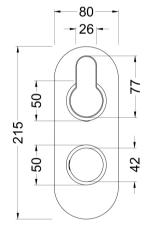

Sales Code: ARV8TW01 Description: Arvan Twin Thermostatic Valve

| Product Dimensions                |                                 |           |
|-----------------------------------|---------------------------------|-----------|
| Length (mm):                      |                                 |           |
| Width (mm):                       | 80                              |           |
|                                   |                                 |           |
| Height (mm):                      | 215                             |           |
| Depth (mm):                       | 136                             |           |
| Nett Weight (kg):                 | 2.57                            |           |
| Packaging Dimensions              |                                 |           |
| Length (mm):                      | 250                             |           |
| Width (mm):                       | 240                             |           |
| Height (mm):                      |                                 |           |
| Gross Weight (kg):                | 2.57                            |           |
| Packaging Data                    |                                 |           |
| Box Colour:                       | White Cardboard Box             |           |
| Box Oty:                          | 1                               |           |
| Label Size:                       | 100 x 50                        |           |
| Label Colour:                     | White Label                     |           |
| Label Qty:                        | 1                               |           |
| Outer Box Dimensions (If A        | <del></del>                     |           |
| Length (mm):                      | -ppeubic)                       |           |
| Width (mm):                       | 360                             |           |
| Height (mm):                      | 500                             |           |
|                                   | 280                             |           |
| Depth (mm):<br>Gross Weight (kg): | 15                              |           |
| Barcode:                          | 5056462623092                   |           |
|                                   | 5056462623092                   |           |
| Product Details                   |                                 |           |
| Country of Origin:                | China                           |           |
| Fitting Instruction:              | No                              |           |
| Product Material:                 | Brass/ABS                       |           |
| Mount Type:                       | Recessed, Wall                  |           |
| Outlet Elbow Supplied:            | No                              |           |
| Easy Clean:                       | Not Applicable                  |           |
| Head Included:                    | No                              |           |
| Handset Included:                 | No                              |           |
| Body Jets Included:               | Not Applicable                  |           |
| No of Body Jets:                  | Not Applicable                  |           |
| Operating Pressure (bar):         | 0.1                             |           |
| Valve/Cartridge Type:             | 1/4 Turn Ceramic Disc           |           |
| Flow Rates (L/min): 0.1 bar: 5.5  | 0.5 bar: 14 1 bar: 20 2 bar: 29 | 3 bar: 44 |
| TMV2 Approved: Yes                | Approval No: Bc 1875 00817      |           |
| TMV3 Approved: Yes                | Approval No: Nsf 1938 1217      |           |
| WRAS Approved: Yes                | Approval No: 1703023            |           |
| Head Function:                    | Not Applicable                  |           |
| Handset Function:                 | Not Applicable                  |           |
| Body Jet Info:                    | Not Applicable                  |           |
| Pipe Size:                        | 15 mm (1/2" Bsp)                |           |
| Pipe Centres:                     | N/A                             |           |
| Colour/Finish:                    | Brushed Brass                   |           |
| Hose Included:                    | Not Applicable                  |           |
| No. of Outlets:                   | 1                               |           |
| ito. of Outlets.                  |                                 |           |