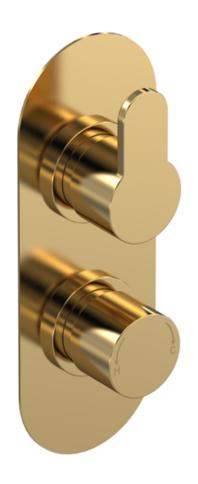

Sales Code: ARV8TW01 Description: Arvan Twin Thermostatic Valve

| Product Dimensions                |                                 |           |
|-----------------------------------|---------------------------------|-----------|
| Length (mm):                      |                                 |           |
| Width (mm):                       | 80                              |           |
|                                   |                                 |           |
| Height (mm):                      | 215                             |           |
| Depth (mm):                       | 136                             |           |
| Nett Weight (kg):                 | 2.57                            |           |
| Packaging Dimensions              |                                 |           |
| Length (mm):                      | 250                             |           |
| Width (mm):                       | 240                             |           |
| Height (mm):                      |                                 |           |
| Gross Weight (kg):                | 2.57                            |           |
| Packaging Data                    |                                 |           |
| Box Colour:                       | White Cardboard Box             |           |
| Box Oty:                          | 1                               |           |
| Label Size:                       | 100 x 50                        |           |
| Label Colour:                     | White Label                     |           |
| Label Qty:                        | 1                               |           |
| Outer Box Dimensions (If A        | <del></del>                     |           |
| Length (mm):                      | -ppeubic)                       |           |
| Width (mm):                       | 360                             |           |
| Height (mm):                      | 500                             |           |
|                                   | 280                             |           |
| Depth (mm):<br>Gross Weight (kg): | 15                              |           |
| Barcode:                          | 5056462623092                   |           |
|                                   | 5056462623092                   |           |
| Product Details                   |                                 |           |
| Country of Origin:                | China                           |           |
| Fitting Instruction:              | No                              |           |
| Product Material:                 | Brass/ABS                       |           |
| Mount Type:                       | Recessed, Wall                  |           |
| Outlet Elbow Supplied:            | No                              |           |
| Easy Clean:                       | Not Applicable                  |           |
| Head Included:                    | No                              |           |
| Handset Included:                 | No                              |           |
| Body Jets Included:               | Not Applicable                  |           |
| No of Body Jets:                  | Not Applicable                  |           |
| Operating Pressure (bar):         | 0.1                             |           |
| Valve/Cartridge Type:             | 1/4 Turn Ceramic Disc           |           |
| Flow Rates (L/min): 0.1 bar: 5.5  | 0.5 bar: 14 1 bar: 20 2 bar: 29 | 3 bar: 44 |
| TMV2 Approved: Yes                | Approval No: Bc 1875 00817      |           |
| TMV3 Approved: Yes                | Approval No: Nsf 1938 1217      |           |
| WRAS Approved: Yes                | Approval No: 1703023            |           |
| Head Function:                    | Not Applicable                  |           |
| Handset Function:                 | Not Applicable                  |           |
| Body Jet Info:                    | Not Applicable                  |           |
| Pipe Size:                        | 15 mm (1/2" Bsp)                |           |
| Pipe Centres:                     | N/A                             |           |
| Colour/Finish:                    | Brushed Brass                   |           |
| Hose Included:                    | Not Applicable                  |           |
| No. of Outlets:                   | 1                               |           |
| ito. of Outlets.                  |                                 |           |