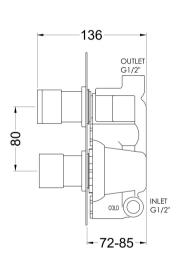

Sales Code: ARV8TW01 Description: Arvan Twin Thermostatic Valve

| Product Dimensions                |                                 |           |
|-----------------------------------|---------------------------------|-----------|
| Length (mm):                      |                                 |           |
| Width (mm):                       | 80                              |           |
|                                   |                                 |           |
| Height (mm):                      | 215                             |           |
| Depth (mm):                       | 136                             |           |
| Nett Weight (kg):                 | 2.57                            |           |
| Packaging Dimensions              |                                 |           |
| Length (mm):                      | 250                             |           |
| Width (mm):                       | 240                             |           |
| Height (mm):                      |                                 |           |
| Gross Weight (kg):                | 2.57                            |           |
| Packaging Data                    |                                 |           |
| Box Colour:                       | White Cardboard Box             |           |
| Box Oty:                          | 1                               |           |
| Label Size:                       | 100 x 50                        |           |
| Label Colour:                     | White Label                     |           |
| Label Qty:                        | 1                               |           |
| Outer Box Dimensions (If A        | <del></del>                     |           |
| Length (mm):                      | -ppeubic)                       |           |
| Width (mm):                       | 360                             |           |
| Height (mm):                      | 500                             |           |
|                                   | 280                             |           |
| Depth (mm):<br>Gross Weight (kg): | 15                              |           |
| Barcode:                          | 5056462623092                   |           |
|                                   | 5056462623092                   |           |
| Product Details                   |                                 |           |
| Country of Origin:                | China                           |           |
| Fitting Instruction:              | No                              |           |
| Product Material:                 | Brass/ABS                       |           |
| Mount Type:                       | Recessed, Wall                  |           |
| Outlet Elbow Supplied:            | No                              |           |
| Easy Clean:                       | Not Applicable                  |           |
| Head Included:                    | No                              |           |
| Handset Included:                 | No                              |           |
| Body Jets Included:               | Not Applicable                  |           |
| No of Body Jets:                  | Not Applicable                  |           |
| Operating Pressure (bar):         | 0.1                             |           |
| Valve/Cartridge Type:             | 1/4 Turn Ceramic Disc           |           |
| Flow Rates (L/min): 0.1 bar: 5.5  | 0.5 bar: 14 1 bar: 20 2 bar: 29 | 3 bar: 44 |
| TMV2 Approved: Yes                | Approval No: Bc 1875 00817      |           |
| TMV3 Approved: Yes                | Approval No: Nsf 1938 1217      |           |
| WRAS Approved: Yes                | Approval No: 1703023            |           |
| Head Function:                    | Not Applicable                  |           |
| Handset Function:                 | Not Applicable                  |           |
| Body Jet Info:                    | Not Applicable                  |           |
| Pipe Size:                        | 15 mm (1/2" Bsp)                |           |
| Pipe Centres:                     | N/A                             |           |
| Colour/Finish:                    | Brushed Brass                   |           |
| Hose Included:                    | Not Applicable                  |           |
| No. of Outlets:                   | 1                               |           |
| ito. of Outlets.                  |                                 |           |