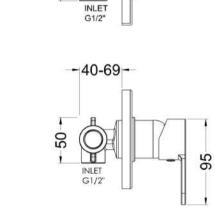

Sales Code: ARVMV10 Description: Arvan Manual Shower Valve

INLET G1/2"

56

No. of Outlets:

| <del></del>                           |                                                  |
|---------------------------------------|--------------------------------------------------|
| Product Dimensions                    |                                                  |
| Length (mm):                          |                                                  |
| Width (mm):                           | 110                                              |
| Height (mm):                          | 110                                              |
| Depth (mm):                           | 113                                              |
| Nett Weight (kg):                     | 1.07                                             |
| Packaging Dimensions                  |                                                  |
| Length (mm):                          | 150                                              |
| Width (mm):                           | 205                                              |
| Height (mm):                          | 170                                              |
| Gross Weight (kg):                    | 1.07                                             |
| Packaging Data                        |                                                  |
| Box Colour:                           | White Cardboard Box                              |
| Box Qty:                              | 0                                                |
| Label Size:                           | 0 x 0                                            |
| Label Colour:                         | White Label                                      |
| Label Qty:                            | 0                                                |
| Outer Box Dimensions (If A            | Applicable)                                      |
| Length (mm):                          | FF ···································           |
| Width (mm):                           | 470                                              |
| Height (mm):                          | 470                                              |
| Depth (mm):                           | 400                                              |
| Gross Weight (kg):                    |                                                  |
| Barcode:                              | 5056211898740                                    |
| Product Details                       | 00002210001.0                                    |
| Country of Origin:                    | United Kingdom                                   |
| Fitting Instruction:                  | Yes                                              |
| Product Material:                     | Brass/ABS                                        |
|                                       |                                                  |
| Mount Type:                           | Recessed No                                      |
| Outlet Elbow Supplied:<br>Easy Clean: |                                                  |
| Head Included:                        | Not Applicable                                   |
| Handset Included:                     | No                                               |
|                                       | No                                               |
| Body Jets Included:                   | No.                                              |
| No of Body Jets:                      | Not Applicable                                   |
| Operating Pressure (bar):             | 0.5                                              |
| Valve/Cartridge Type:                 | Single Lever Cartridge                           |
| Flow Rates (L/min): 0.1 bar: 3.4      | 0.5 bar: 7.9 1 bar: 11.2 2 bar: 15.9 3 bar: 19.5 |
| TMV2 Approved: No                     | Approval No: N/A                                 |
| TMV3 Approved: No                     | Approval No: N/A                                 |
| WRAS Approved: No                     | Approval No: N/A                                 |
| Head Function:                        | Not Applicable                                   |
| Handset Function:                     | Not Applicable                                   |
| Body Jet Info:                        | Not Applicable                                   |
| Pipe Size:                            | 15 mm (1/2" Bsp)                                 |
| Pipe Centres:                         | N/A                                              |
| Colour/Finish:                        | Chrome                                           |
| Hose Included:                        | Not Applicable                                   |