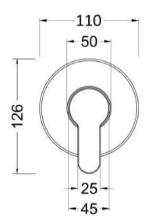

Sales Code: ARVMV10 Description: Arvan Manual Shower Valve

INLET G1/2"

56

No. of Outlets:

| <del></del>                           |                                                  |
|---------------------------------------|--------------------------------------------------|
| Product Dimensions                    |                                                  |
| Length (mm):                          |                                                  |
| Width (mm):                           | 110                                              |
| Height (mm):                          | 110                                              |
| Depth (mm):                           | 113                                              |
| Nett Weight (kg):                     | 1.07                                             |
| Packaging Dimensions                  |                                                  |
| Length (mm):                          | 150                                              |
| Width (mm):                           | 205                                              |
| Height (mm):                          | 170                                              |
| Gross Weight (kg):                    | 1.07                                             |
| Packaging Data                        |                                                  |
| Box Colour:                           | White Cardboard Box                              |
| Box Qty:                              | 0                                                |
| Label Size:                           | 0 x 0                                            |
| Label Colour:                         | White Label                                      |
| Label Qty:                            | 0                                                |
| Outer Box Dimensions (If A            | Applicable)                                      |
| Length (mm):                          | FF ···································           |
| Width (mm):                           | 470                                              |
| Height (mm):                          | 470                                              |
| Depth (mm):                           | 400                                              |
| Gross Weight (kg):                    |                                                  |
| Barcode:                              | 5056211898740                                    |
| Product Details                       | 00002210001.0                                    |
| Country of Origin:                    | United Kingdom                                   |
| Fitting Instruction:                  | Yes                                              |
| Product Material:                     | Brass/ABS                                        |
|                                       |                                                  |
| Mount Type:                           | Recessed No                                      |
| Outlet Elbow Supplied:<br>Easy Clean: |                                                  |
| Head Included:                        | Not Applicable                                   |
| Handset Included:                     | No                                               |
|                                       | No                                               |
| Body Jets Included:                   | No.                                              |
| No of Body Jets:                      | Not Applicable                                   |
| Operating Pressure (bar):             | 0.5                                              |
| Valve/Cartridge Type:                 | Single Lever Cartridge                           |
| Flow Rates (L/min): 0.1 bar: 3.4      | 0.5 bar: 7.9 1 bar: 11.2 2 bar: 15.9 3 bar: 19.5 |
| TMV2 Approved: No                     | Approval No: N/A                                 |
| TMV3 Approved: No                     | Approval No: N/A                                 |
| WRAS Approved: No                     | Approval No: N/A                                 |
| Head Function:                        | Not Applicable                                   |
| Handset Function:                     | Not Applicable                                   |
| Body Jet Info:                        | Not Applicable                                   |
| Pipe Size:                            | 15 mm (1/2" Bsp)                                 |
| Pipe Centres:                         | N/A                                              |
| Colour/Finish:                        | Chrome                                           |
| Hose Included:                        | Not Applicable                                   |