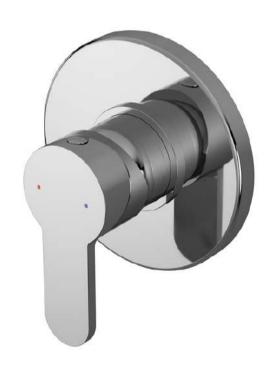

Sales Code: ARVMV10 Description: Arvan Manual Shower Valve

INLET G1/2"

56

No. of Outlets:

| <del></del>                           |                                                  |
|---------------------------------------|--------------------------------------------------|
| Product Dimensions                    |                                                  |
| Length (mm):                          |                                                  |
| Width (mm):                           | 110                                              |
| Height (mm):                          | 110                                              |
| Depth (mm):                           | 113                                              |
| Nett Weight (kg):                     | 1.07                                             |
| Packaging Dimensions                  |                                                  |
| Length (mm):                          | 150                                              |
| Width (mm):                           | 205                                              |
| Height (mm):                          | 170                                              |
| Gross Weight (kg):                    | 1.07                                             |
| Packaging Data                        |                                                  |
| Box Colour:                           | White Cardboard Box                              |
| Box Qty:                              | 0                                                |
| Label Size:                           | 0 x 0                                            |
| Label Colour:                         | White Label                                      |
| Label Qty:                            | 0                                                |
| Outer Box Dimensions (If A            | Applicable)                                      |
| Length (mm):                          | FF ···································           |
| Width (mm):                           | 470                                              |
| Height (mm):                          | 470                                              |
| Depth (mm):                           | 400                                              |
| Gross Weight (kg):                    |                                                  |
| Barcode:                              | 5056211898740                                    |
| Product Details                       | 00002210001.0                                    |
| Country of Origin:                    | United Kingdom                                   |
| Fitting Instruction:                  | Yes                                              |
| Product Material:                     | Brass/ABS                                        |
|                                       |                                                  |
| Mount Type:                           | Recessed No                                      |
| Outlet Elbow Supplied:<br>Easy Clean: |                                                  |
| Head Included:                        | Not Applicable                                   |
| Handset Included:                     | No                                               |
|                                       | No                                               |
| Body Jets Included:                   | No.                                              |
| No of Body Jets:                      | Not Applicable                                   |
| Operating Pressure (bar):             | 0.5                                              |
| Valve/Cartridge Type:                 | Single Lever Cartridge                           |
| Flow Rates (L/min): 0.1 bar: 3.4      | 0.5 bar: 7.9 1 bar: 11.2 2 bar: 15.9 3 bar: 19.5 |
| TMV2 Approved: No                     | Approval No: N/A                                 |
| TMV3 Approved: No                     | Approval No: N/A                                 |
| WRAS Approved: No                     | Approval No: N/A                                 |
| Head Function:                        | Not Applicable                                   |
| Handset Function:                     | Not Applicable                                   |
| Body Jet Info:                        | Not Applicable                                   |
| Pipe Size:                            | 15 mm (1/2" Bsp)                                 |
| Pipe Centres:                         | N/A                                              |
| Colour/Finish:                        | Chrome                                           |
| Hose Included:                        | Not Applicable                                   |