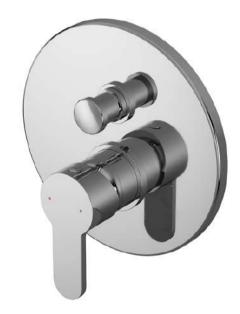

Sales Code: ARVMV12 **Description:** Arvan Manual Shower Valve W/Div

95

No. of Outlets:

INLET G1/2"

| <b>Product Dimensions</b>        |                                                  |
|----------------------------------|--------------------------------------------------|
| Length (mm):                     |                                                  |
| Width (mm):                      | 170                                              |
| Height (mm):                     | 170                                              |
| Depth (mm):                      | 110                                              |
| Nett Weight (kg):                | 1.12                                             |
| Packaging Dimensions             |                                                  |
| Length (mm):                     | 170                                              |
| Width (mm):                      | 205                                              |
| Height (mm):                     | 150                                              |
| Gross Weight (kg):               | 1.12                                             |
| Packaging Data                   |                                                  |
| Box Colour:                      | White Cardboard Box                              |
| Box Qty:                         | 0                                                |
| Label Size:                      | 0 x 0                                            |
| Label Colour:                    | White Label                                      |
| Label Qty:                       | 0                                                |
| Outer Box Dimensions (If A       | Applicable)                                      |
| Length (mm):                     | ,                                                |
| Width (mm):                      | 470                                              |
| Height (mm):                     | 490                                              |
| Depth (mm):                      | 400                                              |
| Gross Weight (kg):               |                                                  |
| Barcode:                         | 5056211898757                                    |
| Product Details                  |                                                  |
| Country of Origin:               | United Kingdom                                   |
| Fitting Instruction:             | Yes                                              |
| Product Material:                | Brass/ABS                                        |
| Mount Type:                      | Wall                                             |
| Outlet Elbow Supplied:           | No                                               |
| Easy Clean:                      | Not Applicable                                   |
| Head Included:                   | No                                               |
| Handset Included:                | No                                               |
| Body Jets Included:              | No                                               |
| No of Body Jets:                 | Not Applicable                                   |
| Operating Pressure (bar):        | 0.5                                              |
| Valve/Cartridge Type:            | Single Lever Cartridge                           |
| Flow Rates (L/min): 0.1 bar: 3.7 | 0.5 bar: 8.4 1 bar: 11.9 2 bar: 16.9 3 bar: 20.8 |
| TMV2 Approved: No                | Approval No: N/A                                 |
| TMV3 Approved: No                | Approval No: N/A                                 |
| WRAS Approved: No                | Approval No: N/A                                 |
| Head Function:                   | Not Applicable                                   |
| Handset Function:                | Not Applicable                                   |
| Body Jet Info:                   | Not Applicable                                   |
| Pipe Size:                       | 15 mm (1/2" Bsp)                                 |
| Pipe Centres:                    | N/A                                              |
| Colour/Finish:                   | Chrome                                           |
| Hose Included:                   | Not Applicable                                   |
|                                  | лоструполого                                     |