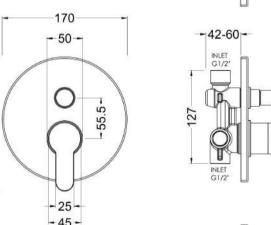

Sales Code: ARVMV12 **Description:** Arvan Manual Shower Valve W/Div

95

No. of Outlets:

INLET G1/2"

| <b>Product Dimensions</b>        |                                                  |
|----------------------------------|--------------------------------------------------|
| Length (mm):                     |                                                  |
| Width (mm):                      | 170                                              |
| Height (mm):                     | 170                                              |
| Depth (mm):                      | 110                                              |
| Nett Weight (kg):                | 1.12                                             |
| Packaging Dimensions             |                                                  |
| Length (mm):                     | 170                                              |
| Width (mm):                      | 205                                              |
| Height (mm):                     | 150                                              |
| Gross Weight (kg):               | 1.12                                             |
| Packaging Data                   |                                                  |
| Box Colour:                      | White Cardboard Box                              |
| Box Qty:                         | 0                                                |
| Label Size:                      | 0 x 0                                            |
| Label Colour:                    | White Label                                      |
| Label Qty:                       | 0                                                |
| Outer Box Dimensions (If A       | Applicable)                                      |
| Length (mm):                     | ,                                                |
| Width (mm):                      | 470                                              |
| Height (mm):                     | 490                                              |
| Depth (mm):                      | 400                                              |
| Gross Weight (kg):               |                                                  |
| Barcode:                         | 5056211898757                                    |
| Product Details                  |                                                  |
| Country of Origin:               | United Kingdom                                   |
| Fitting Instruction:             | Yes                                              |
| Product Material:                | Brass/ABS                                        |
| Mount Type:                      | Wall                                             |
| Outlet Elbow Supplied:           | No                                               |
| Easy Clean:                      | Not Applicable                                   |
| Head Included:                   | No                                               |
| Handset Included:                | No                                               |
| Body Jets Included:              | No                                               |
| No of Body Jets:                 | Not Applicable                                   |
| Operating Pressure (bar):        | 0.5                                              |
| Valve/Cartridge Type:            | Single Lever Cartridge                           |
| Flow Rates (L/min): 0.1 bar: 3.7 | 0.5 bar: 8.4 1 bar: 11.9 2 bar: 16.9 3 bar: 20.8 |
| TMV2 Approved: No                | Approval No: N/A                                 |
| TMV3 Approved: No                | Approval No: N/A                                 |
| WRAS Approved: No                | Approval No: N/A                                 |
| Head Function:                   | Not Applicable                                   |
| Handset Function:                | Not Applicable                                   |
| Body Jet Info:                   | Not Applicable                                   |
| Pipe Size:                       | 15 mm (1/2" Bsp)                                 |
| Pipe Centres:                    | N/A                                              |
| Colour/Finish:                   | Chrome                                           |
| Hose Included:                   | Not Applicable                                   |
|                                  | лоструполого                                     |