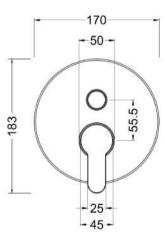

Sales Code: ARVMV12 **Description:** Arvan Manual Shower Valve W/Div

95

No. of Outlets:

INLET G1/2"

| <b>Product Dimensions</b>        |                                                  |
|----------------------------------|--------------------------------------------------|
| Length (mm):                     |                                                  |
| Width (mm):                      | 170                                              |
| Height (mm):                     | 170                                              |
| Depth (mm):                      | 110                                              |
| Nett Weight (kg):                | 1.12                                             |
| Packaging Dimensions             |                                                  |
| Length (mm):                     | 170                                              |
| Width (mm):                      | 205                                              |
| Height (mm):                     | 150                                              |
| Gross Weight (kg):               | 1.12                                             |
| Packaging Data                   |                                                  |
| Box Colour:                      | White Cardboard Box                              |
| Box Qty:                         | 0                                                |
| Label Size:                      | 0 x 0                                            |
| Label Colour:                    | White Label                                      |
| Label Qty:                       | 0                                                |
| Outer Box Dimensions (If A       | Applicable)                                      |
| Length (mm):                     | ,                                                |
| Width (mm):                      | 470                                              |
| Height (mm):                     | 490                                              |
| Depth (mm):                      | 400                                              |
| Gross Weight (kg):               |                                                  |
| Barcode:                         | 5056211898757                                    |
| Product Details                  |                                                  |
| Country of Origin:               | United Kingdom                                   |
| Fitting Instruction:             | Yes                                              |
| Product Material:                | Brass/ABS                                        |
| Mount Type:                      | Wall                                             |
| Outlet Elbow Supplied:           | No                                               |
| Easy Clean:                      | Not Applicable                                   |
| Head Included:                   | No                                               |
| Handset Included:                | No                                               |
| Body Jets Included:              | No                                               |
| No of Body Jets:                 | Not Applicable                                   |
| Operating Pressure (bar):        | 0.5                                              |
| Valve/Cartridge Type:            | Single Lever Cartridge                           |
| Flow Rates (L/min): 0.1 bar: 3.7 | 0.5 bar: 8.4 1 bar: 11.9 2 bar: 16.9 3 bar: 20.8 |
| TMV2 Approved: No                | Approval No: N/A                                 |
| TMV3 Approved: No                | Approval No: N/A                                 |
| WRAS Approved: No                | Approval No: N/A                                 |
| Head Function:                   | Not Applicable                                   |
| Handset Function:                | Not Applicable                                   |
| Body Jet Info:                   | Not Applicable                                   |
| Pipe Size:                       | 15 mm (1/2" Bsp)                                 |
| Pipe Centres:                    | N/A                                              |
| Colour/Finish:                   | Chrome                                           |
| Hose Included:                   | Not Applicable                                   |
|                                  | лоструполого                                     |