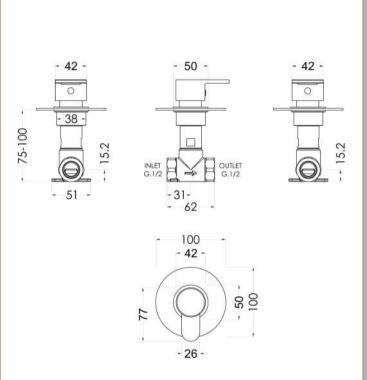

Sales Code: ARVST10 Description: Arvan Concealed Stop Tap

| <b>Product Dimensions</b>         |                                                  |
|-----------------------------------|--------------------------------------------------|
| Length (mm):                      |                                                  |
| Width (mm):                       | 100                                              |
| Height (mm):                      | 100                                              |
| Depth (mm):                       | 135                                              |
| Nett Weight (kg):                 | 0.77                                             |
| Packaging Dimensions              |                                                  |
| Length (mm):                      | 175                                              |
| Width (mm):                       | 157                                              |
| Height (mm):                      | 100                                              |
| Gross Weight (kg):                | 0.77                                             |
|                                   | 0.11                                             |
| Packaging Data                    | Milita Candhanad Dan                             |
| Box Colour:                       | White Cardboard Box                              |
| Box Qty:                          | 0                                                |
| Label Size:                       | 0 x 0                                            |
| Label Colour:                     | White Label                                      |
| Label Qty:                        | 0                                                |
| <b>Outer Box Dimensions (If A</b> | Applicable)                                      |
| Length (mm):                      |                                                  |
| Width (mm):                       | 330                                              |
| Height (mm):                      | 560                                              |
| Depth (mm):                       | 195                                              |
| Gross Weight (kg):                |                                                  |
| Barcode:                          | 5056211898726                                    |
| <b>Product Details</b>            |                                                  |
| Country of Origin:                | United Kingdom                                   |
| Fitting Instruction:              | Yes                                              |
| Product Material:                 | Brass                                            |
| Mount Type:                       | Wall                                             |
| Outlet Elbow Supplied:            | No                                               |
| Easy Clean:                       | Not Applicable                                   |
| Head Included:                    | No                                               |
| Handset Included:                 | No                                               |
| Body Jets Included:               | No                                               |
| No of Body Jets:                  | Not Applicable                                   |
| Operating Pressure (bar):         | 0.2                                              |
| Valve/Cartridge Type:             | 1/4 Turn Ceramic Disc                            |
| Flow Rates (L/min): 0.1 bar: 5.4  | 0.5 bar: 13.4 1 bar: 19.2 2 bar: 27.5 3 bar: 33. |
| TMV2 Approved: No                 | Approval No: N/A                                 |
| TMV3 Approved: No                 | Approval No: N/A                                 |
| WRAS Approved: No                 | Approval No: N/A                                 |
| Head Function:                    | Not Applicable                                   |
| Handset Function:                 | Not Applicable                                   |
| Body Jet Info:                    | Not Applicable                                   |
| Pipe Size:                        | 15 mm (1/2" Bsp)                                 |
| Pipe Centres:                     | N/A                                              |
| Colour/Finish:                    | Chrome                                           |
| Hose Included:                    | Not Applicable                                   |
| No. of Outlets:                   | 1                                                |
|                                   |                                                  |