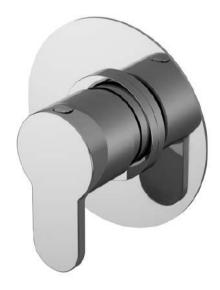

Sales Code: ARVST10 Description: Arvan Concealed Stop Tap

| <b>Product Dimensions</b>         |                                                  |
|-----------------------------------|--------------------------------------------------|
| Length (mm):                      |                                                  |
| Width (mm):                       | 100                                              |
| Height (mm):                      | 100                                              |
| Depth (mm):                       | 135                                              |
| Nett Weight (kg):                 | 0.77                                             |
| Packaging Dimensions              |                                                  |
| Length (mm):                      | 175                                              |
| Width (mm):                       | 157                                              |
| Height (mm):                      | 100                                              |
| Gross Weight (kg):                | 0.77                                             |
|                                   | 0.11                                             |
| Packaging Data                    | Milita Candhanad Dan                             |
| Box Colour:                       | White Cardboard Box                              |
| Box Qty:                          | 0                                                |
| Label Size:                       | 0 x 0                                            |
| Label Colour:                     | White Label                                      |
| Label Qty:                        | 0                                                |
| <b>Outer Box Dimensions (If A</b> | Applicable)                                      |
| Length (mm):                      |                                                  |
| Width (mm):                       | 330                                              |
| Height (mm):                      | 560                                              |
| Depth (mm):                       | 195                                              |
| Gross Weight (kg):                |                                                  |
| Barcode:                          | 5056211898726                                    |
| <b>Product Details</b>            |                                                  |
| Country of Origin:                | United Kingdom                                   |
| Fitting Instruction:              | Yes                                              |
| Product Material:                 | Brass                                            |
| Mount Type:                       | Wall                                             |
| Outlet Elbow Supplied:            | No                                               |
| Easy Clean:                       | Not Applicable                                   |
| Head Included:                    | No                                               |
| Handset Included:                 | No                                               |
| Body Jets Included:               | No                                               |
| No of Body Jets:                  | Not Applicable                                   |
| Operating Pressure (bar):         | 0.2                                              |
| Valve/Cartridge Type:             | 1/4 Turn Ceramic Disc                            |
| Flow Rates (L/min): 0.1 bar: 5.4  | 0.5 bar: 13.4 1 bar: 19.2 2 bar: 27.5 3 bar: 33. |
| TMV2 Approved: No                 | Approval No: N/A                                 |
| TMV3 Approved: No                 | Approval No: N/A                                 |
| WRAS Approved: No                 | Approval No: N/A                                 |
| Head Function:                    | Not Applicable                                   |
| Handset Function:                 | Not Applicable                                   |
| Body Jet Info:                    | Not Applicable                                   |
| Pipe Size:                        | 15 mm (1/2" Bsp)                                 |
| Pipe Centres:                     | N/A                                              |
| Colour/Finish:                    | Chrome                                           |
| Hose Included:                    | Not Applicable                                   |
| No. of Outlets:                   | 1                                                |
|                                   |                                                  |