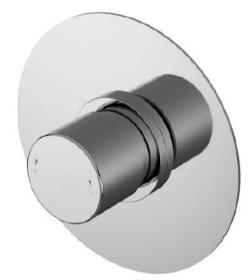

## TECHNICAL DATA SHEET

ROXOR

Sales Code: ARVTC11

**Description:** Arvan Thermostatic Temp Control Valve

- 50 -

| Length (mm):                     |                                                  |
|----------------------------------|--------------------------------------------------|
| Width (mm):                      | 125                                              |
| Height (mm):                     | 125                                              |
| Depth (mm):                      | 135                                              |
| Nett Weight (kg):                | 1                                                |
| Packaging Dimensions             | I                                                |
|                                  |                                                  |
| Length (mm):                     | 246                                              |
| Width (mm):                      | 181                                              |
| Height (mm):                     | 121                                              |
| Gross Weight (kg):               | 1                                                |
| Packaging Data                   |                                                  |
| Box Colour:                      | White Cardboard Box                              |
| Box Qty:                         | 0                                                |
| Label Size:                      | 0 X 0                                            |
| Label Colour:                    | White Label                                      |
| Label Qty:                       | 0                                                |
| Outer Box Dimensions (If A       | Applicable)                                      |
| Length (mm):                     | 11 /                                             |
| Width (mm):                      | 380                                              |
| Height (mm):                     | 750                                              |
| Depth (mm):                      | 260                                              |
| Gross Weight (kg):               | 200                                              |
| Barcode:                         | 5056211898719                                    |
| Product Details                  | 3030211030113                                    |
|                                  | the field of the sectors.                        |
| Country of Origin:               | United Kingdom                                   |
| Fitting Instruction:             | Yes                                              |
| Product Material:                | Brass/ABS                                        |
| Mount Type:                      | Recessed                                         |
| Outlet Elbow Supplied:           | No                                               |
| Easy Clean:                      | Not Applicable                                   |
| Head Included:                   | No                                               |
| Handset Included:                | No                                               |
| Body Jets Included:              | No                                               |
| No of Body Jets:                 | Not Applicable                                   |
| Operating Pressure (bar):        | 0.1                                              |
| Valve/Cartridge Type:            | Not Applicable                                   |
| Flow Rates (L/min): 0.1 bar: 5.8 | 0.5 bar: 15.1 1 bar: 21.6 2 bar: 30.7 3 bar: 37. |
| TMV2 Approved: No                | Approval No: N/A                                 |
| TMV3 Approved: No                | Approval No: N/A                                 |
| WRAS Approved: No                | Approval No: N/A                                 |
| Head Function:                   | Not Applicable                                   |
| Handset Function:                | Not Applicable                                   |
| Body Jet Info:                   | Not Applicable                                   |
| Pipe Size:                       | 15 mm (1/2" Bsp)                                 |
| Pipe Centres:                    | N/A                                              |
| Colour/Finish:                   | Chrome                                           |
| Hose Included:                   | Not Applicable                                   |
| No. of Outlets:                  | 1                                                |