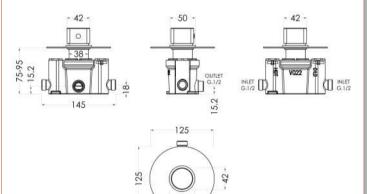

## TECHNICAL DATA SHEET

ROXOR

Sales Code: ARVTC11

**Description:** Arvan Thermostatic Temp Control Valve

- 50 -

| Length (mm):                     |                                                  |
|----------------------------------|--------------------------------------------------|
| Width (mm):                      | 125                                              |
| Height (mm):                     | 125                                              |
| Depth (mm):                      | 135                                              |
| Nett Weight (kg):                | 1                                                |
| Packaging Dimensions             | I                                                |
|                                  |                                                  |
| Length (mm):                     | 246                                              |
| Width (mm):                      | 181                                              |
| Height (mm):                     | 121                                              |
| Gross Weight (kg):               | 1                                                |
| Packaging Data                   |                                                  |
| Box Colour:                      | White Cardboard Box                              |
| Box Qty:                         | 0                                                |
| Label Size:                      | 0 X 0                                            |
| Label Colour:                    | White Label                                      |
| Label Qty:                       | 0                                                |
| Outer Box Dimensions (If A       | Applicable)                                      |
| Length (mm):                     | 11 /                                             |
| Width (mm):                      | 380                                              |
| Height (mm):                     | 750                                              |
| Depth (mm):                      | 260                                              |
| Gross Weight (kg):               | 200                                              |
| Barcode:                         | 5056211898719                                    |
| Product Details                  | 3030211030113                                    |
|                                  | the field of the sectors.                        |
| Country of Origin:               | United Kingdom                                   |
| Fitting Instruction:             | Yes                                              |
| Product Material:                | Brass/ABS                                        |
| Mount Type:                      | Recessed                                         |
| Outlet Elbow Supplied:           | No                                               |
| Easy Clean:                      | Not Applicable                                   |
| Head Included:                   | No                                               |
| Handset Included:                | No                                               |
| Body Jets Included:              | No                                               |
| No of Body Jets:                 | Not Applicable                                   |
| Operating Pressure (bar):        | 0.1                                              |
| Valve/Cartridge Type:            | Not Applicable                                   |
| Flow Rates (L/min): 0.1 bar: 5.8 | 0.5 bar: 15.1 1 bar: 21.6 2 bar: 30.7 3 bar: 37. |
| TMV2 Approved: No                | Approval No: N/A                                 |
| TMV3 Approved: No                | Approval No: N/A                                 |
| WRAS Approved: No                | Approval No: N/A                                 |
| Head Function:                   | Not Applicable                                   |
| Handset Function:                | Not Applicable                                   |
| Body Jet Info:                   | Not Applicable                                   |
| Pipe Size:                       | 15 mm (1/2" Bsp)                                 |
| Pipe Centres:                    | N/A                                              |
| Colour/Finish:                   | Chrome                                           |
| Hose Included:                   | Not Applicable                                   |
| No. of Outlets:                  | 1                                                |