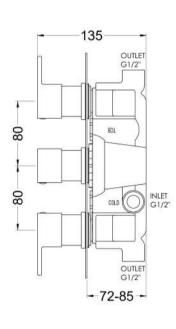

Sales Code: ARVTR02 Description: Arvan Triple Thermostatic Valve

| Product Dimensions               |                                 |           |
|----------------------------------|---------------------------------|-----------|
| Length (mm):                     |                                 |           |
| Width (mm):                      | 80                              |           |
| Height (mm):                     | 280                             |           |
| Depth (mm):                      | 136                             |           |
| Nett Weight (kg):                | 3.45                            |           |
| Packaging Dimensions             |                                 |           |
| Length (mm):                     | 320                             |           |
| Width (mm):                      | 250                             |           |
| Height (mm):                     | 110                             |           |
| Gross Weight (kg):               | 3.45                            |           |
| Packaging Data                   | 3.13                            |           |
|                                  | White Cardboard Box             |           |
| Box Colour: Box Oty:             |                                 |           |
| Label Size:                      | 0<br>0 x 0                      |           |
| Label Size: Label Colour:        |                                 |           |
|                                  | White Label                     |           |
| Label Qty:                       |                                 |           |
| Outer Box Dimensions (If A       | Аррисавіе)                      |           |
| Length (mm):                     |                                 |           |
| Width (mm):                      | 520                             |           |
| Height (mm):                     | 370                             |           |
| Depth (mm):                      | 340                             |           |
| Gross Weight (kg):               | 21                              |           |
| Barcode:                         | 5056211898696                   |           |
| Product Details                  |                                 |           |
| Country of Origin:               | United Kingdom                  |           |
| Fitting Instruction:             | Yes                             |           |
| Product Material:                | Brass/ABS                       |           |
| Mount Type:                      | Recessed                        |           |
| Outlet Elbow Supplied:           | No                              |           |
| Easy Clean:                      | Not Applicable                  |           |
| Head Included:                   | No                              |           |
| Handset Included:                | No                              |           |
| Body Jets Included:              | Not Applicable                  |           |
| No of Body Jets:                 | Not Applicable                  |           |
| Operating Pressure (bar):        | 0.1                             |           |
| Valve/Cartridge Type:            | 1/4 Turn Ceramic Disc           |           |
| Flow Rates (L/min): 0.1 bar: 5.5 | 0.5 bar: 14 1 bar: 20 2 bar: 29 | 3 bar: 44 |
| TMV2 Approved: No                | Approval No: N/A                |           |
| TMV3 Approved: No                | Approval No: N/A                |           |
| WRAS Approved: Yes               | Approval No: 2204707            |           |
| Head Function:                   | Not Applicable                  |           |
| Handset Function:                | Not Applicable                  |           |
| Body Jet Info:                   | Not Applicable                  |           |
| Pipe Size:                       | 15 mm & 22 mm                   |           |
| Pipe Centres:                    | N/A                             |           |
| Colour/Finish:                   | Chrome                          |           |
| Hose Included:                   | Not Applicable                  |           |
| No. of Outlets:                  | 2                               |           |