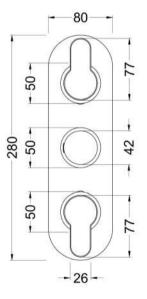

Sales Code: ARVTR02 Description: Arvan Triple Thermostatic Valve

| Product Dimensions               |                                 |           |
|----------------------------------|---------------------------------|-----------|
| Length (mm):                     |                                 |           |
| Width (mm):                      | 80                              |           |
| Height (mm):                     | 280                             |           |
| Depth (mm):                      | 136                             |           |
| Nett Weight (kg):                | 3.45                            |           |
| Packaging Dimensions             |                                 |           |
| Length (mm):                     | 320                             |           |
| Width (mm):                      | 250                             |           |
| Height (mm):                     | 110                             |           |
| Gross Weight (kg):               | 3.45                            |           |
| Packaging Data                   | 3.13                            |           |
|                                  | White Cardboard Box             |           |
| Box Colour: Box Oty:             |                                 |           |
| Label Size:                      | 0<br>0 x 0                      |           |
| Label Size: Label Colour:        |                                 |           |
|                                  | White Label                     |           |
| Label Qty:                       |                                 |           |
| Outer Box Dimensions (If A       | Аррисавіе)                      |           |
| Length (mm):                     |                                 |           |
| Width (mm):                      | 520                             |           |
| Height (mm):                     | 370                             |           |
| Depth (mm):                      | 340                             |           |
| Gross Weight (kg):               | 21                              |           |
| Barcode:                         | 5056211898696                   |           |
| Product Details                  |                                 |           |
| Country of Origin:               | United Kingdom                  |           |
| Fitting Instruction:             | Yes                             |           |
| Product Material:                | Brass/ABS                       |           |
| Mount Type:                      | Recessed                        |           |
| Outlet Elbow Supplied:           | No                              |           |
| Easy Clean:                      | Not Applicable                  |           |
| Head Included:                   | No                              |           |
| Handset Included:                | No                              |           |
| Body Jets Included:              | Not Applicable                  |           |
| No of Body Jets:                 | Not Applicable                  |           |
| Operating Pressure (bar):        | 0.1                             |           |
| Valve/Cartridge Type:            | 1/4 Turn Ceramic Disc           |           |
| Flow Rates (L/min): 0.1 bar: 5.5 | 0.5 bar: 14 1 bar: 20 2 bar: 29 | 3 bar: 44 |
| TMV2 Approved: No                | Approval No: N/A                |           |
| TMV3 Approved: No                | Approval No: N/A                |           |
| WRAS Approved: Yes               | Approval No: 2204707            |           |
| Head Function:                   | Not Applicable                  |           |
| Handset Function:                | Not Applicable                  |           |
| Body Jet Info:                   | Not Applicable                  |           |
| Pipe Size:                       | 15 mm & 22 mm                   |           |
| Pipe Centres:                    | N/A                             |           |
| Colour/Finish:                   | Chrome                          |           |
| Hose Included:                   | Not Applicable                  |           |
| No. of Outlets:                  | 2                               |           |