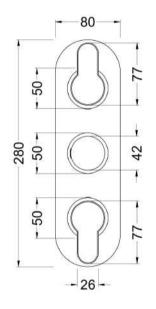

Sales Code: ARVTR03 Description: Arvan Triple Thermostatic Valve W/Div

| D 1 (D)                          |                                            |    |
|----------------------------------|--------------------------------------------|----|
| Product Dimensions               |                                            |    |
| Length (mm):                     |                                            |    |
| Width (mm):                      | 95                                         |    |
| Height (mm):                     | 280                                        |    |
| Depth (mm):                      | 136                                        |    |
| Nett Weight (kg):                | 3.5                                        |    |
| Packaging Dimensions             |                                            |    |
| Length (mm):                     | 320                                        |    |
| Width (mm):                      | 250                                        |    |
| Height (mm):                     | 110                                        |    |
| Gross Weight (kg):               | 3.5                                        |    |
| Packaging Data                   |                                            |    |
| Box Colour:                      | White Cardboard Box                        |    |
| Box Oty:                         | 0                                          |    |
| Label Size:                      | 0 x 0                                      |    |
| Label Colour:                    | White Label                                |    |
| Label Qty:                       | 0                                          |    |
| Outer Box Dimensions (If         | <del>-</del>                               |    |
|                                  | Applicable)                                |    |
| Length (mm):                     | F10                                        |    |
| Width (mm):                      | 510                                        |    |
| Height (mm):                     | 500                                        |    |
| Depth (mm):                      | 355                                        |    |
| Gross Weight (kg):               | 5050044000700                              |    |
| Barcode:                         | 5056211898702                              |    |
| Product Details                  |                                            |    |
| Country of Origin:               | United Kingdom                             |    |
| Fitting Instruction:             | Yes                                        |    |
| Product Material:                | Brass/ABS                                  |    |
| Mount Type:                      | Wall                                       |    |
| Outlet Elbow Supplied:           | No                                         |    |
| Easy Clean:                      | Not Applicable                             |    |
| Head Included:                   | No                                         |    |
| Handset Included:                | No                                         |    |
| Body Jets Included:              | No                                         |    |
| No of Body Jets:                 | Not Applicable                             |    |
| Operating Pressure (bar):        | 0.5                                        |    |
| Valve/Cartridge Type:            | 1/4 Turn Ceramic Disc                      |    |
| Flow Rates (L/min): 0.1 bar: N/A | A 0.5 bar: 13 1 bar: 17 2 bar: 24 3 bar: 1 | 27 |
| ΓMV2 Approved: No                | Approval No: N/A                           |    |
| ΓMV3 Approved: No                | Approval No: N/A                           |    |
| WRAS Approved: No                | Approval No: N/A                           |    |
| Head Function:                   | Not Applicable                             |    |
| Handset Function:                | Not Applicable                             |    |
| Body Jet Info:                   | Not Applicable                             |    |
| Pipe Size:                       | 22 mm (3/4" Bsp)                           |    |
| Pipe Centres:                    | N/A                                        |    |
| Colour/Finish:                   | Chrome                                     |    |
| Hose Included:                   | Not Applicable                             |    |
| No. of Outlets:                  | 3                                          |    |
| No. of Outlets.                  |                                            |    |