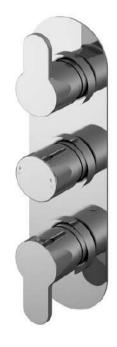

Sales Code: ARVTR03 Description: Arvan Triple Thermostatic Valve W/Div

| D 1 (D)                          |                                            |    |
|----------------------------------|--------------------------------------------|----|
| Product Dimensions               |                                            |    |
| Length (mm):                     |                                            |    |
| Width (mm):                      | 95                                         |    |
| Height (mm):                     | 280                                        |    |
| Depth (mm):                      | 136                                        |    |
| Nett Weight (kg):                | 3.5                                        |    |
| Packaging Dimensions             |                                            |    |
| Length (mm):                     | 320                                        |    |
| Width (mm):                      | 250                                        |    |
| Height (mm):                     | 110                                        |    |
| Gross Weight (kg):               | 3.5                                        |    |
| Packaging Data                   |                                            |    |
| Box Colour:                      | White Cardboard Box                        |    |
| Box Oty:                         | 0                                          |    |
| Label Size:                      | 0 x 0                                      |    |
| Label Colour:                    | White Label                                |    |
| Label Qty:                       | 0                                          |    |
| Outer Box Dimensions (If         | <del>-</del>                               |    |
|                                  | Applicable)                                |    |
| Length (mm):                     | F10                                        |    |
| Width (mm):                      | 510                                        |    |
| Height (mm):                     | 500                                        |    |
| Depth (mm):                      | 355                                        |    |
| Gross Weight (kg):               | 5050044000700                              |    |
| Barcode:                         | 5056211898702                              |    |
| Product Details                  |                                            |    |
| Country of Origin:               | United Kingdom                             |    |
| Fitting Instruction:             | Yes                                        |    |
| Product Material:                | Brass/ABS                                  |    |
| Mount Type:                      | Wall                                       |    |
| Outlet Elbow Supplied:           | No                                         |    |
| Easy Clean:                      | Not Applicable                             |    |
| Head Included:                   | No                                         |    |
| Handset Included:                | No                                         |    |
| Body Jets Included:              | No                                         |    |
| No of Body Jets:                 | Not Applicable                             |    |
| Operating Pressure (bar):        | 0.5                                        |    |
| Valve/Cartridge Type:            | 1/4 Turn Ceramic Disc                      |    |
| Flow Rates (L/min): 0.1 bar: N/A | A 0.5 bar: 13 1 bar: 17 2 bar: 24 3 bar: 1 | 27 |
| ΓMV2 Approved: No                | Approval No: N/A                           |    |
| ΓMV3 Approved: No                | Approval No: N/A                           |    |
| WRAS Approved: No                | Approval No: N/A                           |    |
| Head Function:                   | Not Applicable                             |    |
| Handset Function:                | Not Applicable                             |    |
| Body Jet Info:                   | Not Applicable                             |    |
| Pipe Size:                       | 22 mm (3/4" Bsp)                           |    |
| Pipe Centres:                    | N/A                                        |    |
| Colour/Finish:                   | Chrome                                     |    |
| Hose Included:                   | Not Applicable                             |    |
| No. of Outlets:                  | 3                                          |    |
| No. of Outlets.                  |                                            |    |