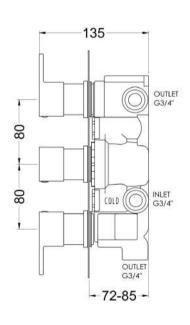

Sales Code: ARVTR03 Description: Arvan Triple Thermostatic Valve W/Div

| D 1 (D)                          |                                            |    |
|----------------------------------|--------------------------------------------|----|
| Product Dimensions               |                                            |    |
| Length (mm):                     |                                            |    |
| Width (mm):                      | 95                                         |    |
| Height (mm):                     | 280                                        |    |
| Depth (mm):                      | 136                                        |    |
| Nett Weight (kg):                | 3.5                                        |    |
| Packaging Dimensions             |                                            |    |
| Length (mm):                     | 320                                        |    |
| Width (mm):                      | 250                                        |    |
| Height (mm):                     | 110                                        |    |
| Gross Weight (kg):               | 3.5                                        |    |
| Packaging Data                   |                                            |    |
| Box Colour:                      | White Cardboard Box                        |    |
| Box Oty:                         | 0                                          |    |
| Label Size:                      | 0 x 0                                      |    |
| Label Colour:                    | White Label                                |    |
| Label Qty:                       | 0                                          |    |
| Outer Box Dimensions (If         | <del>-</del>                               |    |
|                                  | Applicable)                                |    |
| Length (mm):                     | F10                                        |    |
| Width (mm):                      | 510                                        |    |
| Height (mm):                     | 500                                        |    |
| Depth (mm):                      | 355                                        |    |
| Gross Weight (kg):               | 5050044000700                              |    |
| Barcode:                         | 5056211898702                              |    |
| Product Details                  |                                            |    |
| Country of Origin:               | United Kingdom                             |    |
| Fitting Instruction:             | Yes                                        |    |
| Product Material:                | Brass/ABS                                  |    |
| Mount Type:                      | Wall                                       |    |
| Outlet Elbow Supplied:           | No                                         |    |
| Easy Clean:                      | Not Applicable                             |    |
| Head Included:                   | No                                         |    |
| Handset Included:                | No                                         |    |
| Body Jets Included:              | No                                         |    |
| No of Body Jets:                 | Not Applicable                             |    |
| Operating Pressure (bar):        | 0.5                                        |    |
| Valve/Cartridge Type:            | 1/4 Turn Ceramic Disc                      |    |
| Flow Rates (L/min): 0.1 bar: N/A | A 0.5 bar: 13 1 bar: 17 2 bar: 24 3 bar: 1 | 27 |
| ΓMV2 Approved: No                | Approval No: N/A                           |    |
| ΓMV3 Approved: No                | Approval No: N/A                           |    |
| WRAS Approved: No                | Approval No: N/A                           |    |
| Head Function:                   | Not Applicable                             |    |
| Handset Function:                | Not Applicable                             |    |
| Body Jet Info:                   | Not Applicable                             |    |
| Pipe Size:                       | 22 mm (3/4" Bsp)                           |    |
| Pipe Centres:                    | N/A                                        |    |
| Colour/Finish:                   | Chrome                                     |    |
| Hose Included:                   | Not Applicable                             |    |
| No. of Outlets:                  | 3                                          |    |
| No. of Outlets.                  |                                            |    |