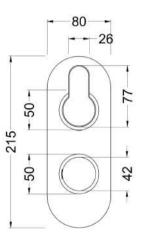

## TECHNICAL DATA SHEET

ROXOR

Sales Code: ARVTW02

**Description:** Arvan Twin Thermostatic Valve W/Div

| Product Dimensions               |                                             |
|----------------------------------|---------------------------------------------|
| Length (mm):                     |                                             |
| Width (mm):                      | 80                                          |
| Height (mm):                     | 215                                         |
| Depth (mm):                      | 136                                         |
| Nett Weight (kg):                | 2.9                                         |
| Packaging Dimensions             |                                             |
| Length (mm):                     | 250                                         |
| Width (mm):                      | 240                                         |
| Height (mm):                     | 110                                         |
| Gross Weight (kg):               | 2.9                                         |
| Packaging Data                   |                                             |
| Box Colour:                      | White Cardboard Box                         |
| Box Qty:                         | 0                                           |
| Label Size:                      | 0 X 0                                       |
| Label Colour:                    | White Label                                 |
| Label Qty:                       | 0                                           |
|                                  | · · ·                                       |
| Outer Box Dimensions (If         | Аррисавие)                                  |
| Length (mm):                     | 420                                         |
| Width (mm):                      | 420                                         |
| Height (mm):                     | 500                                         |
| Depth (mm):                      | 270                                         |
| Gross Weight (kg):               | 16                                          |
| Barcode:                         | 5056211898689                               |
| Product Details                  |                                             |
| Country of Origin:               | United Kingdom                              |
| Fitting Instruction:             | Yes                                         |
| Product Material:                | Brass/ABS                                   |
| Mount Type:                      | Recessed                                    |
| Outlet Elbow Supplied:           | No                                          |
| Easy Clean:                      | Not Applicable                              |
| Head Included:                   | No                                          |
| Handset Included:                | No                                          |
| Body Jets Included:              | No                                          |
| No of Body Jets:                 | Not Applicable                              |
| Operating Pressure (bar):        | 0.5                                         |
| Valve/Cartridge Type:            | 1/4 Turn Ceramic Disc                       |
| Flow Rates (L/min): 0.1 bar: N// | A 0.5 bar: 13 1 bar: 17 2 bar: 24 3 bar: 27 |
| TMV2 Approved: No                | Approval No: N/A                            |
| TMV3 Approved: No                | Approval No: N/A                            |
| WRAS Approved: No                | Approval No: N/A                            |
| Head Function:                   | Not Applicable                              |
| Handset Function:                | Not Applicable                              |
| Body Jet Info:                   | Not Applicable                              |
| Pipe Size:                       | 22 mm (3/4" Bsp)                            |
| Pipe Centres:                    | N/A                                         |
| Colour/Finish:                   | Chrome                                      |
| Hose Included:                   | Not Applicable                              |
| No. of Outlets:                  | 2                                           |