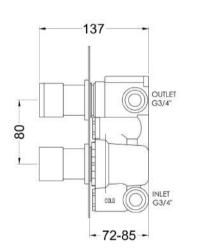

## TECHNICAL DATA SHEET

ROXOR

Sales Code: ARVTW02

**Description:** Arvan Twin Thermostatic Valve W/Div

| Product Dimensions               |                                             |
|----------------------------------|---------------------------------------------|
| Length (mm):                     |                                             |
| Width (mm):                      | 80                                          |
| Height (mm):                     | 215                                         |
| Depth (mm):                      | 136                                         |
| Nett Weight (kg):                | 2.9                                         |
| Packaging Dimensions             |                                             |
| Length (mm):                     | 250                                         |
| Width (mm):                      | 240                                         |
| Height (mm):                     | 110                                         |
| Gross Weight (kg):               | 2.9                                         |
| Packaging Data                   |                                             |
| Box Colour:                      | White Cardboard Box                         |
| Box Qty:                         | 0                                           |
| Label Size:                      | 0 X 0                                       |
| Label Colour:                    | White Label                                 |
| Label Qty:                       | 0                                           |
|                                  | · · ·                                       |
| Outer Box Dimensions (If         | Аррисавие)                                  |
| Length (mm):                     | 420                                         |
| Width (mm):                      | 420                                         |
| Height (mm):                     | 500                                         |
| Depth (mm):                      | 270                                         |
| Gross Weight (kg):               | 16                                          |
| Barcode:                         | 5056211898689                               |
| Product Details                  |                                             |
| Country of Origin:               | United Kingdom                              |
| Fitting Instruction:             | Yes                                         |
| Product Material:                | Brass/ABS                                   |
| Mount Type:                      | Recessed                                    |
| Outlet Elbow Supplied:           | No                                          |
| Easy Clean:                      | Not Applicable                              |
| Head Included:                   | No                                          |
| Handset Included:                | No                                          |
| Body Jets Included:              | No                                          |
| No of Body Jets:                 | Not Applicable                              |
| Operating Pressure (bar):        | 0.5                                         |
| Valve/Cartridge Type:            | 1/4 Turn Ceramic Disc                       |
| Flow Rates (L/min): 0.1 bar: N// | A 0.5 bar: 13 1 bar: 17 2 bar: 24 3 bar: 27 |
| TMV2 Approved: No                | Approval No: N/A                            |
| TMV3 Approved: No                | Approval No: N/A                            |
| WRAS Approved: No                | Approval No: N/A                            |
| Head Function:                   | Not Applicable                              |
| Handset Function:                | Not Applicable                              |
| Body Jet Info:                   | Not Applicable                              |
| Pipe Size:                       | 22 mm (3/4" Bsp)                            |
| Pipe Centres:                    | N/A                                         |
| Colour/Finish:                   | Chrome                                      |
| Hose Included:                   | Not Applicable                              |
| No. of Outlets:                  | 2                                           |