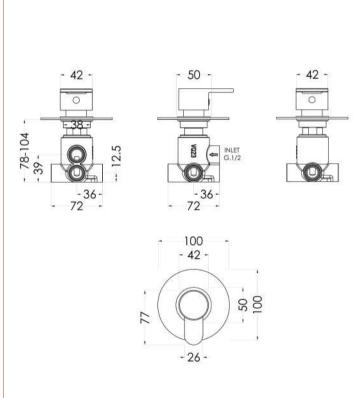

Sales Code: ARVWD14 Description: Arvan Concealed Diverter 2/3/4 Way

| Product Dimensions                |                                     |             |
|-----------------------------------|-------------------------------------|-------------|
| Length (mm):                      |                                     |             |
| Width (mm):                       | 100                                 |             |
| Height (mm):                      | 100                                 |             |
| Depth (mm):                       | 135                                 |             |
| Nett Weight (kg):                 | 1.05                                |             |
| Packaging Dimensions              | 1.05                                |             |
|                                   | 100                                 |             |
| Length (mm):                      | 189                                 |             |
| Width (mm):                       | 175                                 |             |
| Height (mm):                      | 124                                 |             |
| Gross Weight (kg):                | 1.05                                |             |
| Packaging Data                    |                                     |             |
| Box Colour:                       | White Cardboard Box                 |             |
| Box Qty:                          | 0                                   |             |
| Label Size:                       | 0 x 0                               |             |
| Label Colour:                     | White Label                         |             |
| Label Qty:                        | 0                                   |             |
| <b>Outer Box Dimensions (If A</b> | Applicable)                         |             |
| Length (mm):                      |                                     |             |
| Width (mm):                       | 370                                 |             |
| Height (mm):                      | 720                                 |             |
| Depth (mm):                       | 220                                 |             |
| Gross Weight (kg):                |                                     |             |
| Barcode:                          | 5056211898733                       |             |
| <b>Product Details</b>            |                                     |             |
| Country of Origin:                | United Kingdom                      |             |
| Fitting Instruction:              | Yes                                 |             |
| Product Material:                 | Brass                               |             |
| Mount Type:                       | Wall                                |             |
| Outlet Elbow Supplied:            | No                                  |             |
| Easy Clean:                       | Not Applicable                      |             |
| Head Included:                    | No                                  |             |
| Handset Included:                 | No                                  |             |
| Body Jets Included:               | No                                  |             |
| No of Body Jets:                  | Not Applicable                      |             |
| Operating Pressure (bar):         | 0.2                                 |             |
| Valve/Cartridge Type:             | 1/4 Turn Ceramic Disc               |             |
| Flow Rates (L/min): 0.1 bar: 5.2  | 0.5 bar: 13.3 1 bar: 19.1 2 bar: 27 | 3 bar: 33.2 |
| TMV2 Approved: No                 | Approval No: N/A                    |             |
| TMV3 Approved: No                 | Approval No: N/A                    |             |
| WRAS Approved: No                 | Approval No: N/A                    |             |
| Head Function:                    | Not Applicable                      |             |
| Handset Function:                 | Not Applicable                      |             |
| Body Jet Info:                    | Not Applicable                      |             |
| Pipe Size:                        | 15 mm (1/2" Bsp)                    |             |
| Pipe Centres:                     | N/A                                 |             |
| Colour/Finish:                    | Chrome                              |             |
| Hose Included:                    | Not Applicable                      |             |
| No. of Outlets:                   | 4                                   |             |
| 110. 01 Outiots.                  |                                     |             |