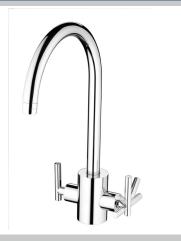

# ARTISAN Tap Range Artisan Pure Monobloc Sink Mixer with Filter Chrome

#### Features:

- Long life and easy to use 1/4 turn ceramic disc valves
- Metal fixing nut for added durability
- Minimum working pressure of 0.5 bar
- Flexible tails included
- Dispenses fresh filtered cold water, as well as hot and cold water