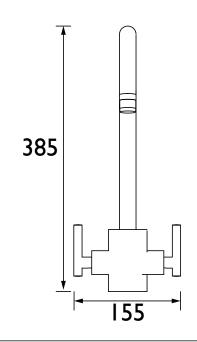

#### Dimensions (measurements in mm)

| Flow Rates (I/min)    |      |      |      |      |      |  |  |
|-----------------------|------|------|------|------|------|--|--|
| System Pressure (bar) | 0.5  | 1    | 2    | 3    | 5    |  |  |
| AR SNKPURE C (mixed)  | 10.2 | 14.4 | 20.3 | 24.9 | 32.1 |  |  |