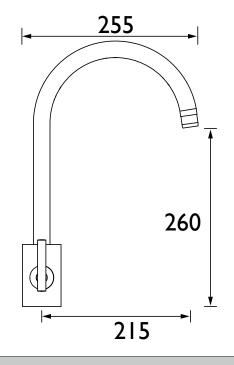

#### Dimensions (measurements in mm)

| Flow Rates (I/min)    |      |      |      |      |      |  |  |
|-----------------------|------|------|------|------|------|--|--|
| System Pressure (bar) | 0.5  | 1    | 2    | 3    | 5    |  |  |
| AR SNKPURE C (mixed)  | 10.2 | 14.4 | 20.3 | 24.9 | 32.1 |  |  |