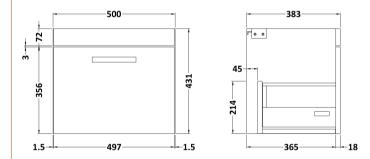

ROXOR

Sales Code: NVM012

**Description:** 500 Mid-Edged Basin 1 Th

| Product Dime                     | isions                                                                                |                                     |  |
|----------------------------------|---------------------------------------------------------------------------------------|-------------------------------------|--|
| Height (mm):                     | 18                                                                                    | 0                                   |  |
| Width (mm):                      | 51                                                                                    | 0                                   |  |
| Depth (mm):<br>Nett Weight (kg): |                                                                                       | 390<br>10.54                        |  |
|                                  |                                                                                       |                                     |  |
| Height (mm):                     | 21                                                                                    | 0                                   |  |
| Width (mm):                      | 41                                                                                    | 410<br>530                          |  |
| Depth (mm):                      | 53                                                                                    |                                     |  |
| Gross Weight (kg                 | ): 10                                                                                 | ).54                                |  |
| Packaging Dat                    | a                                                                                     |                                     |  |
| Box Colour:                      | Bi                                                                                    | own Cardboard Box - Printed         |  |
| Box Qty:                         | 1                                                                                     |                                     |  |
| Label Size:                      | 10                                                                                    | )0 x 50                             |  |
| Label Colour:                    |                                                                                       | White Label                         |  |
| Label Qty:                       |                                                                                       | 2                                   |  |
| Outer Box Din                    | nensions (If Applica                                                                  | ıble)                               |  |
| Height (mm):                     |                                                                                       |                                     |  |
| Width (mm):                      |                                                                                       |                                     |  |
| Depth (mm):                      |                                                                                       |                                     |  |
| Gross Weight (kg                 | ):                                                                                    |                                     |  |
| Barcode:                         | 50                                                                                    | 55369043446                         |  |
| Product Detail                   | s                                                                                     |                                     |  |
| Country of Origir                | ı: Cł                                                                                 | iina                                |  |
| Fitting Instruction              | n: No                                                                                 |                                     |  |
| Certification:                   | CE: No W                                                                              | RAS: N/A WRAS No: N/A               |  |
| Product Material:                | Vi                                                                                    | treous China                        |  |
| Fixing Supplied:                 | N                                                                                     |                                     |  |
| Pans/Bidets:                     | Trap Style: Not Appli                                                                 | cable Includes Seat: Not Applicable |  |
| Seats:                           | Seat Type: Not Applie                                                                 | cable Material: Not Applicable      |  |
|                                  | Function: Not Applicable Hinge Type: Not Applicable                                   |                                     |  |
|                                  | Hinge Material: Not Applicable                                                        |                                     |  |
|                                  |                                                                                       |                                     |  |
| Cisterns:                        | Applicable Fittings: Not Applicable                                                   |                                     |  |
| Cisterns.                        | Operating Type: Not Applicable Fittings: Not Applicable<br>Lever Type: Not Applicable |                                     |  |
|                                  | Level Type. Nothpp                                                                    |                                     |  |
| Basins:                          | Tap Hole: One Tapho                                                                   | le Chain Stay Hole: No              |  |
|                                  | Template: Not Requir                                                                  |                                     |  |
|                                  | Overflow Inc: Yes                                                                     | Overflow Cover: Yes                 |  |
|                                  | Inner Bowl Depth (mn                                                                  |                                     |  |