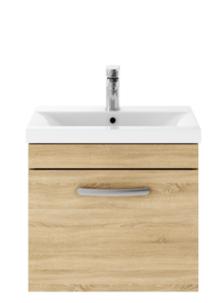

## TECHNICAL DATA SHEET

**Description:** 500 Wh Single Drawer Vanity & Basin 1

## FURNITURE

Sales Code: MOC682

**Description:** 500 Wall Hung Single Drawer Basin Unit

| Product Dimensions         |                           |
|----------------------------|---------------------------|
| Height (mm):               | 430                       |
| Width (mm):                | 500                       |
| Depth (mm):                | 383                       |
| Nett Weight (kg):          | 12                        |
| Packaging Dimensions       |                           |
| Height (mm):               | 450                       |
| Width (mm):                | 520                       |
| Depth (mm):                | 405                       |
| Gross Weight (kg):         | 12.5                      |
| Packaging Data             |                           |
| Box Colour:                | Brown Cardboard Box       |
| Box Qty:                   | 1                         |
| Label Size:                | 100 x 50                  |
| Label Colour:              | White Label               |
| Label Qty:                 | 2                         |
| Outer Box Dimensions (If A | Applicable)               |
| Height (mm):               |                           |
| Width (mm):                |                           |
| Depth (mm):                |                           |
| Gross Weight (kg):         |                           |
| Barcode:                   | 5055275881323             |
| Product Details            |                           |
| Country of Origin:         | United Kingdom            |
| Fitting Instruction:       | No                        |
| CE Certification:          | N/A                       |
| FSC Certified Materials:   | Yes                       |
| Colour:                    | Natural Oak               |
| Construction Method:       | Cam & Wood Dowel          |
| Construction Type:         | Rigid                     |
| Cabinet Finish:            | MFC Textured Woodgrain    |
| Fascia Finish:             | MFC Textured Woodgrain    |
| Cabinet Thickness (mm):    | 18                        |
| Fascia Thickness (mm):     | 18                        |
| Drawer Included:           | Yes                       |
| Drawer Type:               | 80mm High Metal Softclose |
| No of Shelves:             | 0                         |
| Hinge Type:                | Not Applicable            |
| Hinge Included:            | Not Applicable            |
| Adjustable Legs:           | No, Not Required          |
| Fixings Included:          | Yes                       |
| Handle Style:              | Contemporary              |
| Waste Shroud:              | Yes                       |
| Handle Included:           | Yes, Supplied             |
| Handle Type:               | D-Shape                   |
|                            |                           |