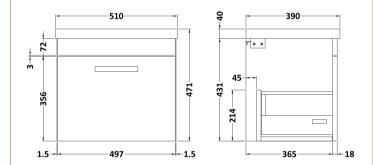

## FURNITURE

Sales Code: MOC682

**Description:** 500 Wall Hung Single Drawer Basin Unit

| Product Dimensions         |                           |
|----------------------------|---------------------------|
| Height (mm):               | 430                       |
| Width (mm):                | 500                       |
| Depth (mm):                | 383                       |
| Nett Weight (kg):          | 12                        |
| Packaging Dimensions       |                           |
| Height (mm):               | 450                       |
| Width (mm):                | 520                       |
| Depth (mm):                | 405                       |
| Gross Weight (kg):         | 12.5                      |
| Packaging Data             |                           |
| Box Colour:                | Brown Cardboard Box       |
| Box Qty:                   | 1                         |
| Label Size:                | 100 x 50                  |
| Label Colour:              | White Label               |
| Label Qty:                 | 2                         |
| Outer Box Dimensions (If A | Applicable)               |
| Height (mm):               |                           |
| Width (mm):                |                           |
| Depth (mm):                |                           |
| Gross Weight (kg):         |                           |
| Barcode:                   | 5055275881323             |
| Product Details            |                           |
| Country of Origin:         | United Kingdom            |
| Fitting Instruction:       | No                        |
| CE Certification:          | N/A                       |
| FSC Certified Materials:   | Yes                       |
| Colour:                    | Natural Oak               |
| Construction Method:       | Cam & Wood Dowel          |
| Construction Type:         | Rigid                     |
| Cabinet Finish:            | MFC Textured Woodgrain    |
| Fascia Finish:             | MFC Textured Woodgrain    |
| Cabinet Thickness (mm):    | 18                        |
| Fascia Thickness (mm):     | 18                        |
| Drawer Included:           | Yes                       |
| Drawer Type:               | 80mm High Metal Softclose |
| No of Shelves:             | 0                         |
| Hinge Type:                | Not Applicable            |
| Hinge Included:            | Not Applicable            |
| Adjustable Legs:           | No, Not Required          |
| Fixings Included:          | Yes                       |
| Handle Style:              | Contemporary              |
| Waste Shroud:              | Yes                       |
| Handle Included:           | Yes, Supplied             |
| Handle Type:               | D-Shape                   |
|                            |                           |