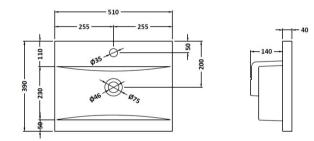

ROXOR

Sales Code: NVM012

**Description:** 500 Mid-Edged Basin 1 Th

| Product Dime                     | isions                                                                                |                                     |  |
|----------------------------------|---------------------------------------------------------------------------------------|-------------------------------------|--|
| Height (mm):                     | 18                                                                                    | 0                                   |  |
| Width (mm):                      | 51                                                                                    | 0                                   |  |
| Depth (mm):<br>Nett Weight (kg): |                                                                                       | 390<br>10.54                        |  |
|                                  |                                                                                       |                                     |  |
| Height (mm):                     | 21                                                                                    | 0                                   |  |
| Width (mm):                      | 41                                                                                    | 410<br>530                          |  |
| Depth (mm):                      | 53                                                                                    |                                     |  |
| Gross Weight (kg                 | ): 10                                                                                 | ).54                                |  |
| Packaging Dat                    | a                                                                                     |                                     |  |
| Box Colour:                      | Bi                                                                                    | own Cardboard Box - Printed         |  |
| Box Qty:                         | 1                                                                                     |                                     |  |
| Label Size:                      | 10                                                                                    | )0 x 50                             |  |
| Label Colour:                    |                                                                                       | White Label                         |  |
| Label Qty:                       |                                                                                       | 2                                   |  |
| Outer Box Din                    | nensions (If Applica                                                                  | ıble)                               |  |
| Height (mm):                     |                                                                                       |                                     |  |
| Width (mm):                      |                                                                                       |                                     |  |
| Depth (mm):                      |                                                                                       |                                     |  |
| Gross Weight (kg                 | ):                                                                                    |                                     |  |
| Barcode:                         | 50                                                                                    | 55369043446                         |  |
| Product Detail                   | s                                                                                     |                                     |  |
| Country of Origir                | ı: Cł                                                                                 | iina                                |  |
| Fitting Instruction              | n: No                                                                                 |                                     |  |
| Certification:                   | CE: No W                                                                              | RAS: N/A WRAS No: N/A               |  |
| Product Material:                | Vi                                                                                    | treous China                        |  |
| Fixing Supplied:                 | N                                                                                     |                                     |  |
| Pans/Bidets:                     | Trap Style: Not Appli                                                                 | cable Includes Seat: Not Applicable |  |
| Seats:                           | Seat Type: Not Applie                                                                 | cable Material: Not Applicable      |  |
|                                  | Function: Not Applicable Hinge Type: Not Applicable                                   |                                     |  |
|                                  | Hinge Material: Not Applicable                                                        |                                     |  |
|                                  |                                                                                       |                                     |  |
| Cisterns:                        | Applicable Fittings: Not Applicable                                                   |                                     |  |
| Cisterns.                        | Operating Type: Not Applicable Fittings: Not Applicable<br>Lever Type: Not Applicable |                                     |  |
|                                  | Level Type. Nothpp                                                                    |                                     |  |
| Basins:                          | Tap Hole: One Tapho                                                                   | le Chain Stay Hole: No              |  |
|                                  | Template: Not Requir                                                                  |                                     |  |
|                                  | Overflow Inc: Yes                                                                     | Overflow Cover: Yes                 |  |
|                                  | Inner Bowl Depth (mn                                                                  |                                     |  |