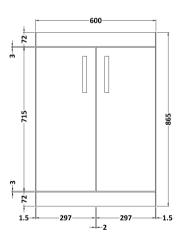

## **Packaging Details**

Barcode: 5055275899458

Sales Code: MOD603 Description: 600 Floor Standing 2-Door Basin Unit

Handle Type:

| <b>Product Dimensions</b>       |                              |
|---------------------------------|------------------------------|
| Height (mm):                    | 865                          |
| Width (mm):                     | 600                          |
| Depth (mm):                     | 383                          |
| Nett Weight (kg):               | 21                           |
| Packaging Dimensions            |                              |
| Height (mm):                    | 405                          |
| Width (mm):                     | 620                          |
| Depth (mm):                     | 885                          |
| Gross Weight (kg):              | 21.5                         |
| Packaging Data                  |                              |
| Box Colour:                     | Brown Cardboard Box          |
| Box Qty:                        | 1                            |
| Label Size:                     | 100 x 50                     |
| Label Colour:                   | White Label                  |
| Label Qty:                      | 2                            |
| <b>Outer Box Dimensions (If</b> | Applicable)                  |
| Height (mm):                    |                              |
| Width (mm):                     |                              |
| Depth (mm):                     |                              |
| Gross Weight (kg):              |                              |
| Barcode:                        | 5055275825501                |
| <b>Product Details</b>          |                              |
| Country of Origin:              | United Kingdom               |
| Fitting Instruction:            | No                           |
| CE Certification:               | N/A                          |
| FSC Certified Materials:        | Yes                          |
| Colour:                         | Hacienda Black               |
| Construction Method:            | Cam & Wood Dowel             |
| Construction Type:              | Rigid                        |
| Cabinet Finish:                 | MFC Textured Woodgrain       |
| Fascia Finish:                  | MFC Textured Woodgrain       |
| Cabinet Thickness (mm):         | 18                           |
| Fascia Thickness (mm):          | 18                           |
| Drawer Included:                | No                           |
| Drawer Type:                    | Not Applicable               |
| No of Shelves:                  | 1                            |
| Hinge Type:                     | 95 Degree Clip-On Soft Close |
| Hinge Included:                 | Yes, Supplied                |
| Adjustable Legs:                | No, Not Required             |
| Fixings Included:               | Yes                          |
| Handle Style:                   | Contemporary                 |
| Waste Shroud:                   | No                           |
| Handle Included:                | Yes, Supplied                |