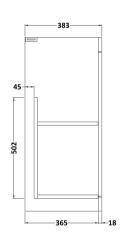

## **Packaging Details**

Barcode: 5055275899458

Sales Code: MOD603 Description: 600 Floor Standing 2-Door Basin Unit

Handle Type:

| <b>Product Dimensions</b>       |                              |
|---------------------------------|------------------------------|
| Height (mm):                    | 865                          |
| Width (mm):                     | 600                          |
| Depth (mm):                     | 383                          |
| Nett Weight (kg):               | 21                           |
| Packaging Dimensions            |                              |
| Height (mm):                    | 405                          |
| Width (mm):                     | 620                          |
| Depth (mm):                     | 885                          |
| Gross Weight (kg):              | 21.5                         |
| Packaging Data                  |                              |
| Box Colour:                     | Brown Cardboard Box          |
| Box Qty:                        | 1                            |
| Label Size:                     | 100 x 50                     |
| Label Colour:                   | White Label                  |
| Label Qty:                      | 2                            |
| <b>Outer Box Dimensions (If</b> | Applicable)                  |
| Height (mm):                    |                              |
| Width (mm):                     |                              |
| Depth (mm):                     |                              |
| Gross Weight (kg):              |                              |
| Barcode:                        | 5055275825501                |
| <b>Product Details</b>          |                              |
| Country of Origin:              | United Kingdom               |
| Fitting Instruction:            | No                           |
| CE Certification:               | N/A                          |
| FSC Certified Materials:        | Yes                          |
| Colour:                         | Hacienda Black               |
| Construction Method:            | Cam & Wood Dowel             |
| Construction Type:              | Rigid                        |
| Cabinet Finish:                 | MFC Textured Woodgrain       |
| Fascia Finish:                  | MFC Textured Woodgrain       |
| Cabinet Thickness (mm):         | 18                           |
| Fascia Thickness (mm):          | 18                           |
| Drawer Included:                | No                           |
| Drawer Type:                    | Not Applicable               |
| No of Shelves:                  | 1                            |
| Hinge Type:                     | 95 Degree Clip-On Soft Close |
| Hinge Included:                 | Yes, Supplied                |
| Adjustable Legs:                | No, Not Required             |
| Fixings Included:               | Yes                          |
| Handle Style:                   | Contemporary                 |
| Waste Shroud:                   | No                           |
| Handle Included:                | Yes, Supplied                |