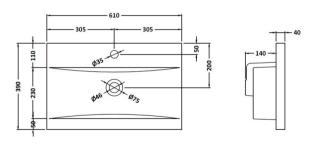

D-Shape

Sales Code: NVM013 Description: 600 Mid-Edged Basin 1 Th

| Product Dime        | nsions                                                                                                 |  |
|---------------------|--------------------------------------------------------------------------------------------------------|--|
| Height (mm):        | 180                                                                                                    |  |
| Width (mm):         | 610                                                                                                    |  |
| Depth (mm):         | 390                                                                                                    |  |
| Nett Weight (kg):   | : 11                                                                                                   |  |
| Packaging Din       | nensions                                                                                               |  |
| Height (mm):        | 200                                                                                                    |  |
| Width (mm):         | 410                                                                                                    |  |
| Depth (mm):         | 630                                                                                                    |  |
| Gross Weight (kg    | 11                                                                                                     |  |
| Packaging Dat       | a                                                                                                      |  |
| Box Colour:         | Brown Cardboard Box - Printed                                                                          |  |
| Box Qty:            | 1                                                                                                      |  |
| Label Size:         | 100 x 50                                                                                               |  |
| Label Colour:       | White Label                                                                                            |  |
| Label Qty:          | 2                                                                                                      |  |
| Outer Box Din       | nensions (If Applicable)                                                                               |  |
| Height (mm):        |                                                                                                        |  |
| Width (mm):         |                                                                                                        |  |
| Depth (mm):         |                                                                                                        |  |
| Gross Weight (kg    | t):                                                                                                    |  |
| Barcode:            | 5055369043415                                                                                          |  |
| Product Detail      | ls                                                                                                     |  |
| Country of Origin   | n: China                                                                                               |  |
| Fitting Instruction | n: No                                                                                                  |  |
| Certification:      | CE: No WRAS: N/A WRAS No: N/A                                                                          |  |
| Product Material:   | Vitreous China                                                                                         |  |
| Fixing Supplied:    | No                                                                                                     |  |
| Pans/Bidets:        | Trap Style: Not Applicable Includes Seat: Not Applicable                                               |  |
| Seats:              | Seat Type: Not Applicable Material: Not Applicable                                                     |  |
| Seats:              | Seat Type: Not Applicable Material: Not Applicable Function: Not Applicable Hinge Type: Not Applicable |  |
|                     | Hinge Material: Not Applicable  Hinge Material: Not Applicable                                         |  |
|                     | Tringe Material. Not Applicable                                                                        |  |
| Cisterns:           | Operating Type: Not Applicable Fittings: Not Applicable                                                |  |
|                     | Lever Type: Not Applicable                                                                             |  |
|                     |                                                                                                        |  |
|                     | Tap Hole: One Taphole Chain Stay Hole: No                                                              |  |
|                     | Template: Not Required Waste Type Req: Slotted                                                         |  |
|                     | Overflow Inc: Yes Overflow Cover: Yes                                                                  |  |
|                     | Inner Bowl Depth (mm): 125mm                                                                           |  |