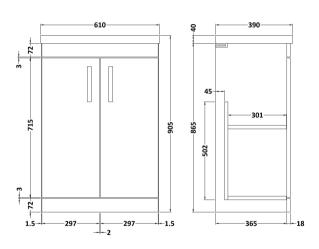

## **Packaging Details**

Barcode: 5055275899458

Sales Code: MOD603 Description: 600 Floor Standing 2-Door Basin Unit

Handle Type:

| <b>Product Dimensions</b>       |                              |
|---------------------------------|------------------------------|
| Height (mm):                    | 865                          |
| Width (mm):                     | 600                          |
| Depth (mm):                     | 383                          |
| Nett Weight (kg):               | 21                           |
| Packaging Dimensions            |                              |
| Height (mm):                    | 405                          |
| Width (mm):                     | 620                          |
| Depth (mm):                     | 885                          |
| Gross Weight (kg):              | 21.5                         |
| Packaging Data                  |                              |
| Box Colour:                     | Brown Cardboard Box          |
| Box Qty:                        | 1                            |
| Label Size:                     | 100 x 50                     |
| Label Colour:                   | White Label                  |
| Label Qty:                      | 2                            |
| <b>Outer Box Dimensions (If</b> | Applicable)                  |
| Height (mm):                    |                              |
| Width (mm):                     |                              |
| Depth (mm):                     |                              |
| Gross Weight (kg):              |                              |
| Barcode:                        | 5055275825501                |
| <b>Product Details</b>          |                              |
| Country of Origin:              | United Kingdom               |
| Fitting Instruction:            | No                           |
| CE Certification:               | N/A                          |
| FSC Certified Materials:        | Yes                          |
| Colour:                         | Hacienda Black               |
| Construction Method:            | Cam & Wood Dowel             |
| Construction Type:              | Rigid                        |
| Cabinet Finish:                 | MFC Textured Woodgrain       |
| Fascia Finish:                  | MFC Textured Woodgrain       |
| Cabinet Thickness (mm):         | 18                           |
| Fascia Thickness (mm):          | 18                           |
| Drawer Included:                | No                           |
| Drawer Type:                    | Not Applicable               |
| No of Shelves:                  | 1                            |
| Hinge Type:                     | 95 Degree Clip-On Soft Close |
| Hinge Included:                 | Yes, Supplied                |
| Adjustable Legs:                | No, Not Required             |
| Fixings Included:               | Yes                          |
| Handle Style:                   | Contemporary                 |
| Waste Shroud:                   | No                           |
| Handle Included:                | Yes, Supplied                |

D-Shape

Sales Code: NVM013 Description: 600 Mid-Edged Basin 1 Th

| Product Dime        | nsions                                                                                                 |  |
|---------------------|--------------------------------------------------------------------------------------------------------|--|
| Height (mm):        | 180                                                                                                    |  |
| Width (mm):         | 610                                                                                                    |  |
| Depth (mm):         | 390                                                                                                    |  |
| Nett Weight (kg):   | : 11                                                                                                   |  |
| Packaging Din       | nensions                                                                                               |  |
| Height (mm):        | 200                                                                                                    |  |
| Width (mm):         | 410                                                                                                    |  |
| Depth (mm):         | 630                                                                                                    |  |
| Gross Weight (kg    | 11                                                                                                     |  |
| Packaging Dat       | a                                                                                                      |  |
| Box Colour:         | Brown Cardboard Box - Printed                                                                          |  |
| Box Qty:            | 1                                                                                                      |  |
| Label Size:         | 100 x 50                                                                                               |  |
| Label Colour:       | White Label                                                                                            |  |
| Label Qty:          | 2                                                                                                      |  |
| Outer Box Din       | nensions (If Applicable)                                                                               |  |
| Height (mm):        |                                                                                                        |  |
| Width (mm):         |                                                                                                        |  |
| Depth (mm):         |                                                                                                        |  |
| Gross Weight (kg    | t):                                                                                                    |  |
| Barcode:            | 5055369043415                                                                                          |  |
| Product Detail      | ls                                                                                                     |  |
| Country of Origin   | n: China                                                                                               |  |
| Fitting Instruction | n: No                                                                                                  |  |
| Certification:      | CE: No WRAS: N/A WRAS No: N/A                                                                          |  |
| Product Material:   | Vitreous China                                                                                         |  |
| Fixing Supplied:    | No                                                                                                     |  |
| Pans/Bidets:        | Trap Style: Not Applicable Includes Seat: Not Applicable                                               |  |
| Seats:              | Seat Type: Not Applicable Material: Not Applicable                                                     |  |
| Seats:              | Seat Type: Not Applicable Material: Not Applicable Function: Not Applicable Hinge Type: Not Applicable |  |
|                     | Hinge Material: Not Applicable  Hinge Material: Not Applicable                                         |  |
|                     | Tringe Material. Not Applicable                                                                        |  |
| Cisterns:           | Operating Type: Not Applicable Fittings: Not Applicable                                                |  |
|                     | Lever Type: Not Applicable                                                                             |  |
|                     |                                                                                                        |  |
|                     | Tap Hole: One Taphole Chain Stay Hole: No                                                              |  |
|                     | Template: Not Required Waste Type Req: Slotted                                                         |  |
|                     | Overflow Inc: Yes Overflow Cover: Yes                                                                  |  |
|                     | Inner Bowl Depth (mm): 125mm                                                                           |  |