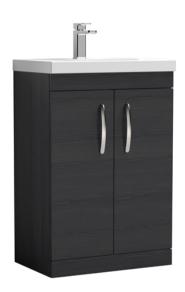

## TECHNICAL DATA SHEET

## ROXOR

Sales Code: ATH026A Description: 600 Fs 2-Door Vanity & Basin 1





## **Packaging Details**

Barcode: 5055275899458

Sales Code: MOD603 Description: 600 Floor Standing 2-Door Basin Unit







Handle Type:

| <b>Product Dimensions</b>       |                              |
|---------------------------------|------------------------------|
| Height (mm):                    | 865                          |
| Width (mm):                     | 600                          |
| Depth (mm):                     | 383                          |
| Nett Weight (kg):               | 21                           |
| Packaging Dimensions            |                              |
| Height (mm):                    | 405                          |
| Width (mm):                     | 620                          |
| Depth (mm):                     | 885