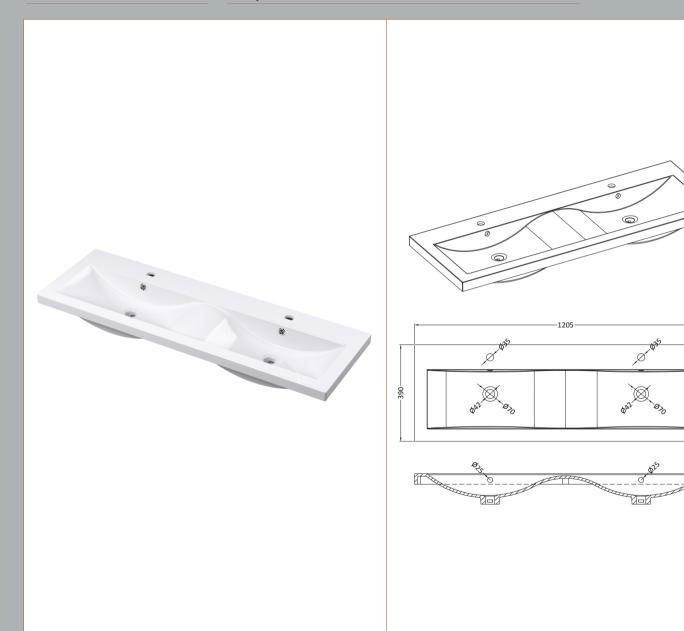

ROXOR

Ø

 $\bigotimes$ `Øzo

40

Sales Code: CBM424

**Description:** Double Ceramic Basin 1208X392

| Product Dime        | isions                                                                                |              |                               |  |  |
|---------------------|---------------------------------------------------------------------------------------|--------------|-------------------------------|--|--|
| Height (mm):        | ight (mm):                                                                            |              | 390                           |  |  |
| Width (mm):         | idth (mm):                                                                            |              | 1205                          |  |  |
| Depth (mm):         |                                                                                       | 175          | 175                           |  |  |
| Nett Weight (kg):   |                                                                                       | 27           |                               |  |  |
| Packaging Din       | nensions                                                                              |              |                               |  |  |
| Height (mm):        | m):                                                                                   |              | 205                           |  |  |
| Width (mm):         |                                                                                       | 1270         | 1270                          |  |  |
| Depth (mm):         |                                                                                       | 510          | 510                           |  |  |
| Gross Weight (kg    | ;):                                                                                   | 27           |                               |  |  |
| Packaging Dat       | a                                                                                     |              |                               |  |  |
| Box Colour:         |                                                                                       | Brown Ca     | ardboard Box - Printed        |  |  |
| Box Qty:            |                                                                                       | 1            | 1                             |  |  |
| Label Size:         |                                                                                       | 100 x 5      | 100 x 50                      |  |  |
| Label Colour:       |                                                                                       | White La     | White Label                   |  |  |
| Label Qty:          |                                                                                       | 2            | 2                             |  |  |
| Outer Box Din       | nensions (If Ar                                                                       | oplicable)   |                               |  |  |
| Height (mm):        |                                                                                       | 1 /          |                               |  |  |
| Width (mm):         |                                                                                       |              |                               |  |  |
| Depth (mm):         |                                                                                       |              |                               |  |  |
| Gross Weight (kg    | :):                                                                                   |              |                               |  |  |
| Barcode:            |                                                                                       | 50562118     | 375826                        |  |  |
| Product Detail      | s                                                                                     |              |                               |  |  |
| Country of Origin   | 1:                                                                                    | China        |                               |  |  |
| Fitting Instruction |                                                                                       | No           |                               |  |  |
| Certification:      | CE: No                                                                                | WRAS: N      | J/A WRAS No: N/A              |  |  |
| Product Material:   |                                                                                       | Vitreous     | China                         |  |  |
| Fixing Supplied:    |                                                                                       | No           |                               |  |  |
|                     |                                                                                       |              |                               |  |  |
| Pans/Bidets:        | Trap Style: Not                                                                       | Applicable   | Includes Seat: Not Applicable |  |  |
| Seats:              | Seat Type: Not                                                                        | Applicable   | Material: Not Applicable      |  |  |
|                     | Function: Not Applicable Hinge Type: Not Applicable                                   |              |                               |  |  |
|                     | Hinge Material:                                                                       | Not Applicat | ole                           |  |  |
| Cisterns:           | Operating Type:                                                                       | Not Applica  | ble Fittings: Not Applicable  |  |  |
| Cisterns.           | Operating Type: Not Applicable Fittings: Not Applicable<br>Lever Type: Not Applicable |              |                               |  |  |
|                     | Level Type. No                                                                        |              |                               |  |  |
| Basins:             | Tap Hole: Two Tapholes                                                                |              | Chain Stay Hole: No           |  |  |
|                     | Template: Not Required                                                                |              | Waste Type Reg: Slotted       |  |  |
|                     | Overflow Inc: Yes                                                                     |              | Overflow Cover: Yes           |  |  |
|                     | Inner Bowl Dept                                                                       |              |                               |  |  |