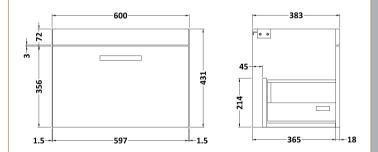

## TECHNICAL DATA SHEET

ROXOR

Sales Code: MOD583

**Description:** 600 Wall Hung Single Drawer Basin Unit

| Product Dimensions         |                                      |  |  |
|----------------------------|--------------------------------------|--|--|
| Height (mm):               | 430                                  |  |  |
| Width (mm):                | 600                                  |  |  |
| Depth (mm):                | 383                                  |  |  |
| Nett Weight (kg):          | 13                                   |  |  |
| Packaging Dimensions       |                                      |  |  |
| Height (mm):               | 450                                  |  |  |
| Width (mm):                | 620                                  |  |  |
| Depth (mm):                | 405                                  |  |  |
| Gross Weight (kg):         | 13.5                                 |  |  |
| Packaging Data             |                                      |  |  |
| Box Colour:                | Brown Cardboard Box                  |  |  |
| Box Qty:                   | 1                                    |  |  |
| Label Size:                | 100 x 50                             |  |  |
| Label Colour:              | White Label                          |  |  |
| Label Oty:                 | 2                                    |  |  |
| Outer Box Dimensions (If A |                                      |  |  |
| Height (mm):               | (ppneuole)                           |  |  |
| Width (mm):                |                                      |  |  |
| Depth (mm):                |                                      |  |  |
| Gross Weight (kg):         |                                      |  |  |
| Barcode:                   | 5055275825570                        |  |  |
| Product Details            | 0000210020010                        |  |  |
| Country of Origin:         | United Kingdom                       |  |  |
| Fitting Instruction:       | No                                   |  |  |
| CE Certification:          | N/A                                  |  |  |
| FSC Certified Materials:   | Yes                                  |  |  |
| Colour:                    |                                      |  |  |
| Construction Method:       | Brown Grey Avola<br>Cam & Wood Dowel |  |  |
| Construction Type:         | Rigid                                |  |  |
| Cabinet Finish:            | MFC Textured Woodgrain               |  |  |
| Fascia Finish:             | MFC Textured Woodgrain               |  |  |
| Cabinet Thickness (mm):    | 18                                   |  |  |
| Fascia Thickness (mm):     | 18                                   |  |  |
| Drawer Included:           | Yes                                  |  |  |
| Drawer Type:               | 80mm High Metal Softclose            |  |  |
| No of Shelves:             | 0                                    |  |  |
| Hinge Type:                | Not Applicable                       |  |  |
| Hinge Included:            | Not Applicable                       |  |  |
| Adjustable Legs:           | No, Not Required                     |  |  |
| Fixings Included:          | Yes                                  |  |  |
|                            |                                      |  |  |
|                            | Contemporary                         |  |  |
| Handle Style:              | Contemporary<br>Yes                  |  |  |
|                            | Contemporary<br>Yes<br>Yes, Supplied |  |  |