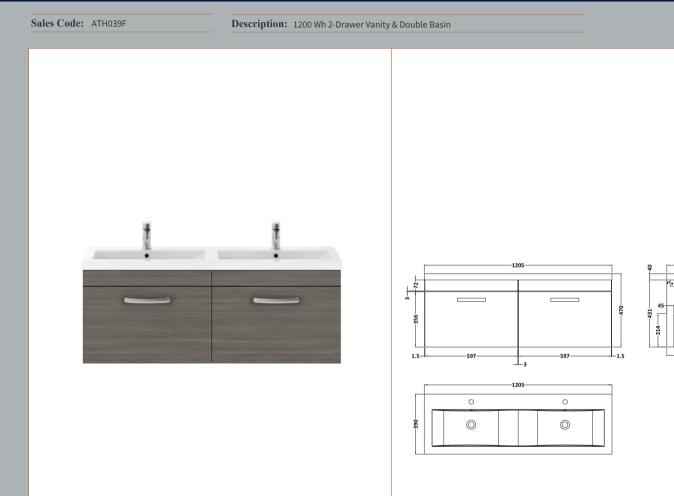

## TECHNICAL DATA SHEET





## Packaging Details

-18

265

Barcode: 5056211888680

## TECHNICAL DATA SHEET

ROXOR

Sales Code: MOD583

**Description:** 600 Wall Hung Single Drawer Basin Unit





| Product Dimensions         |                                      |  |  |
|----------------------------|--------------------------------------|--|--|
| Height (mm):               | 430                                  |  |  |
| Width (mm):                | 600                                  |  |  |
| Depth (mm):                | 383                                  |  |  |
| Nett Weight (kg):          | 13                                   |  |  |
| Packaging Dimensions       |                                      |  |  |
| Height (mm):               | 450                                  |  |  |
| Width (mm):