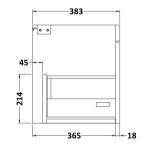

## **Packaging Details**

Barcode: 5055275899595

Sales Code: MOD683 Description: 600 Wall Hung Single Drawer Basin Unit

| <b>Product Dimensions</b>           |                           |
|-------------------------------------|---------------------------|
| Height (mm):                        | 430                       |
| Width (mm):                         | 600                       |
| Depth (mm):                         | 383                       |
| Nett Weight (kg):                   | 13                        |
| Packaging Dimensions                |                           |
| Height (mm):                        | 450                       |
| Width (mm):                         | 620                       |
| Depth (mm):                         | 405                       |
| Gross Weight (kg):                  | 13.5                      |
| Packaging Data                      |                           |
| Box Colour:                         | Brown Cardboard Box       |
| Box Qty:                            | 1                         |
| Label Size:                         | 100 x 50                  |
| Label Colour:                       | White Label               |
| Label Qty:                          | 2                         |
| <b>Outer Box Dimensions (If App</b> | olicable)                 |
| Height (mm):                        |                           |
| Width (mm):                         |                           |
| Depth (mm):                         |                           |
| Gross Weight (kg):                  |                           |
| Barcode:                            | 5055275825587             |
| <b>Product Details</b>              |                           |
| Country of Origin:                  | United Kingdom            |
| Fitting Instruction:                | No                        |
| CE Certification:                   | N/A                       |
| FSC Certified Materials:            | Yes                       |
| Colour:                             | Hacienda Black            |
| Construction Method:                | Cam & Wood Dowel          |
| Construction Type:                  | Rigid                     |
| Cabinet Finish:                     | MFC Textured Woodgrain    |
| Fascia Finish:                      | MFC Textured Woodgrain    |
| Cabinet Thickness (mm):             | 18                        |
| Fascia Thickness (mm):              | 18                        |
| Drawer Included:                    | Yes                       |
| Drawer Type:                        | 80mm High Metal Softclose |
| No of Shelves:                      | 0                         |
| Hinge Type:                         | Not Applicable            |
| Hinge Included:                     | Not Applicable            |
| Adjustable Legs:                    | No, Not Required          |
| Fixings Included:                   | Yes                       |
| Handle Style:                       | Contemporary              |
| Waste Shroud:                       | Yes                       |
| Handle Included:                    | Yes, Supplied             |