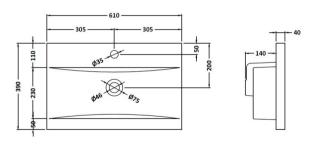

D-Shape

Handle Type:

Sales Code: NVM013 Description: 600 Mid-Edged Basin 1 Th

| Product Dime        | nsions                                                                                                 |  |
|---------------------|--------------------------------------------------------------------------------------------------------|--|
| Height (mm):        | 180                                                                                                    |  |
| Width (mm):         | 610                                                                                                    |  |
| Depth (mm):         | 390                                                                                                    |  |
| Nett Weight (kg):   | : 11                                                                                                   |  |
| Packaging Din       | nensions                                                                                               |  |
| Height (mm):        | 200                                                                                                    |  |
| Width (mm):         | 410                                                                                                    |  |
| Depth (mm):         | 630                                                                                                    |  |
| Gross Weight (kg    | 11                                                                                                     |  |
| Packaging Dat       | a                                                                                                      |  |
| Box Colour:         | Brown Cardboard Box - Printed                                                                          |  |
| Box Qty:            | 1                                                                                                      |  |
| Label Size:         | 100 x 50                                                                                               |  |
| Label Colour:       | White Label                                                                                            |  |
| Label Qty:          | 2                                                                                                      |  |
| Outer Box Din       | nensions (If Applicable)                                                                               |  |
| Height (mm):        |                                                                                                        |  |
| Width (mm):         |                                                                                                        |  |
| Depth (mm):         |                                                                                                        |  |
| Gross Weight (kg    | t):                                                                                                    |  |
| Barcode:            | 5055369043415                                                                                          |  |
| Product Detail      | ls                                                                                                     |  |
| Country of Origin   | n: China                                                                                               |  |
| Fitting Instruction | n: No                                                                                                  |  |
| Certification:      | CE: No WRAS: N/A WRAS No: N/A                                                                          |  |
| Product Material:   | Vitreous China                                                                                         |  |
| Fixing Supplied:    | No                                                                                                     |  |
| Pans/Bidets:        | Trap Style: Not Applicable Includes Seat: Not Applicable                                               |  |
| Seats:              | Seat Type: Not Applicable Material: Not Applicable                                                     |  |
| Seats:              | Seat Type: Not Applicable Material: Not Applicable Function: Not Applicable Hinge Type: Not Applicable |  |
|                     | Hinge Material: Not Applicable  Hinge Material: Not Applicable                                         |  |
|                     | Tringe Material. Not Applicable                                                                        |  |
| Cisterns:           | Operating Type: Not Applicable Fittings: Not Applicable                                                |  |
|                     | Lever Type: Not Applicable                                                                             |  |
|                     |                                                                                                        |  |
|                     | Tap Hole: One Taphole Chain Stay Hole: No                                                              |  |
|                     | Template: Not Required Waste Type Req: Slotted                                                         |  |
|                     | Overflow Inc: Yes Overflow Cover: Yes                                                                  |  |
|                     | Inner Bowl Depth (mm): 125mm                                                                           |  |