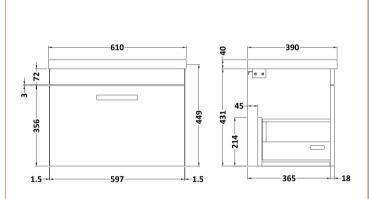

## **Packaging Details**

Barcode: 5055275899595

Sales Code: MOD683 Description: 600 Wall Hung Single Drawer Basin Unit

| <b>Product Dimensions</b>           |                           |
|-------------------------------------|---------------------------|
| Height (mm):                        | 430                       |
| Width (mm):                         | 600                       |
| Depth (mm):                         | 383                       |
| Nett Weight (kg):                   | 13                        |
| Packaging Dimensions                |                           |
| Height (mm):                        | 450                       |
| Width (mm):                         | 620                       |
| Depth (mm):                         | 405                       |
| Gross Weight (kg):                  | 13.5                      |
| Packaging Data                      |                           |
| Box Colour:                         | Brown Cardboard Box       |
| Box Qty:                            | 1                         |
| Label Size:                         | 100 x 50                  |
| Label Colour:                       | White Label               |
| Label Qty:                          | 2                         |
| <b>Outer Box Dimensions (If App</b> | olicable)                 |
| Height (mm):                        |                           |
| Width (mm):                         |                           |
| Depth (mm):                         |                           |
| Gross Weight (kg):                  |                           |
| Barcode:                            | 5055275825587             |
| <b>Product Details</b>              |                           |
| Country of Origin:                  | United Kingdom            |
| Fitting Instruction:                | No                        |
| CE Certification:                   | N/A                       |
| FSC Certified Materials:            | Yes                       |
| Colour:                             | Hacienda Black            |
| Construction Method:                | Cam & Wood Dowel          |
| Construction Type:                  | Rigid                     |
| Cabinet Finish:                     | MFC Textured Woodgrain    |
| Fascia Finish:                      | MFC Textured Woodgrain    |
| Cabinet Thickness (mm):             | 18                        |
| Fascia Thickness (mm):              | 18                        |
| Drawer Included:                    | Yes                       |
| Drawer Type:                        | 80mm High Metal Softclose |
| No of Shelves:                      | 0                         |
| Hinge Type:                         | Not Applicable            |
| Hinge Included:                     | Not Applicable            |
| Adjustable Legs:                    | No, Not Required          |
| Fixings Included:                   | Yes                       |
| Handle Style:                       | Contemporary              |
| Waste Shroud:                       | Yes                       |
| Handle Included:                    | Yes, Supplied             |

D-Shape

Handle Type:

Sales Code: NVM013 Description: 600 Mid-Edged Basin 1 Th

| Product Dime        | nsions                                                                                                 |  |
|---------------------|--------------------------------------------------------------------------------------------------------|--|
| Height (mm):        | 180                                                                                                    |  |
| Width (mm):         | 610                                                                                                    |  |
| Depth (mm):         | 390                                                                                                    |  |
| Nett Weight (kg):   | : 11                                                                                                   |  |
| Packaging Din       | nensions                                                                                               |  |
| Height (mm):        | 200                                                                                                    |  |
| Width (mm):         | 410                                                                                                    |  |
| Depth (mm):         | 630                                                                                                    |  |
| Gross Weight (kg    | 11                                                                                                     |  |
| Packaging Dat       | a                                                                                                      |  |
| Box Colour:         | Brown Cardboard Box - Printed                                                                          |  |
| Box Qty:            | 1                                                                                                      |  |
| Label Size:         | 100 x 50                                                                                               |  |
| Label Colour:       | White Label                                                                                            |  |
| Label Qty:          | 2                                                                                                      |  |
| Outer Box Din       | nensions (If Applicable)                                                                               |  |
| Height (mm):        |                                                                                                        |  |
| Width (mm):         |                                                                                                        |  |
| Depth (mm):         |                                                                                                        |  |
| Gross Weight (kg    | t):                                                                                                    |  |
| Barcode:            | 5055369043415                                                                                          |  |
| Product Detail      | ls                                                                                                     |  |
| Country of Origin   | n: China                                                                                               |  |
| Fitting Instruction | n: No                                                                                                  |  |
| Certification:      | CE: No WRAS: N/A WRAS No: N/A                                                                          |  |
| Product Material:   | Vitreous China                                                                                         |  |
| Fixing Supplied:    | No                                                                                                     |  |
| Pans/Bidets:        | Trap Style: Not Applicable Includes Seat: Not Applicable                                               |  |
| Seats:              | Seat Type: Not Applicable Material: Not Applicable                                                     |  |
| Seats:              | Seat Type: Not Applicable Material: Not Applicable Function: Not Applicable Hinge Type: Not Applicable |  |
|                     | Hinge Material: Not Applicable  Hinge Material: Not Applicable                                         |  |
|                     | Tringe Material. Not Applicable                                                                        |  |
| Cisterns:           | Operating Type: Not Applicable Fittings: Not Applicable                                                |  |
|                     | Lever Type: Not Applicable                                                                             |  |
|                     |                                                                                                        |  |
|                     | Tap Hole: One Taphole Chain Stay Hole: No                                                              |  |
|                     | Template: Not Required Waste Type Req: Slotted                                                         |  |
|                     | Overflow Inc: Yes Overflow Cover: Yes                                                                  |  |
|                     | Inner Bowl Depth (mm): 125mm                                                                           |  |