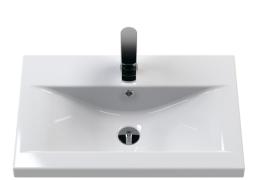

D-Shape

Handle Type:

Sales Code: NVM013 Description: 600 Mid-Edged Basin 1 Th

| Product Dime        | nsions                                                                                                 |  |
|---------------------|--------------------------------------------------------------------------------------------------------|--|
| Height (mm):        | 180                                                                                                    |  |
| Width (mm):         | 610                                                                                                    |  |
| Depth (mm):         | 390                                                                                                    |  |
| Nett Weight (kg):   | : 11                                                                                                   |  |
| Packaging Din       | nensions                                                                                               |  |
| Height (mm):        | 200                                                                                                    |  |
| Width (mm):         | 410                                                                                                    |  |
| Depth (mm):         | 630                                                                                                    |  |
| Gross Weight (kg    | 11                                                                                                     |  |
| Packaging Dat       | a                                                                                                      |  |
| Box Colour:         | Brown Cardboard Box - Printed                                                                          |  |
| Box Qty:            | 1                                                                                                      |  |
| Label Size:         | 100 x 50                                                                                               |  |
| Label Colour:       | White Label                                                                                            |  |
| Label Qty:          | 2                                                                                                      |  |
| Outer Box Din       | nensions (If Applicable)                                                                               |  |
| Height (mm):        |                                                                                                        |  |
| Width (mm):         |                                                                                                        |  |
| Depth (mm):         |                                                                                                        |  |
| Gross Weight (kg    | t):                                                                                                    |  |
| Barcode:            | 5055369043415                                                                                          |  |
| Product Detail      | ls                                                                                                     |  |
| Country of Origin   | n: China                                                                                               |  |
| Fitting Instruction | n: No                                                                                                  |  |
| Certification:      | CE: No WRAS: N/A WRAS No: N/A                                                                          |  |
| Product Material:   | Vitreous China                                                                                         |  |
| Fixing Supplied:    | No                                                                                                     |  |
| Pans/Bidets:        | Trap Style: Not Applicable Includes Seat: Not Applicable                                               |  |
| Seats:              | Seat Type: Not Applicable Material: Not Applicable                                                     |  |
| Seats:              | Seat Type: Not Applicable Material: Not Applicable Function: Not Applicable Hinge Type: Not Applicable |  |
|                     | Hinge Material: Not Applicable  Hinge Material: Not Applicable                                         |  |
|                     | Tringe Material. Not Applicable                                                                        |  |
| Cisterns:           | Operating Type: Not Applicable Fittings: Not Applicable                                                |  |
|                     | Lever Type: Not Applicable                                                                             |  |
|                     |                                                                                                        |  |
|                     | Tap Hole: One Taphole Chain Stay Hole: No                                                              |  |
|                     | Template: Not Required Waste Type Req: Slotted                                                         |  |
|                     | Overflow Inc: Yes Overflow Cover: Yes                                                                  |  |
|                     | Inner Bowl Depth (mm): 125mm                                                                           |  |