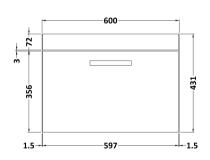

D-Shape

Handle Type:

Sales Code: NVM013 Description: 600 Mid-Edged Basin 1 Th

| Product Dime        | nsions                                                                                                 |  |
|---------------------|--------------------------------------------------------------------------------------------------------|--|
| Height (mm):        | 180                                                                                                    |  |
| Width (mm):         | 610                                                                                                    |  |
| Depth (mm):         | 390                                                                                                    |  |
| Nett Weight (kg):   | : 11                                                                                                   |  |
| Packaging Din       | nensions                                                                                               |  |
| Height (mm):        | 200                                                                                                    |  |
| Width (mm):         | 410                                                                                                    |  |
| Depth (mm):         | 630                                                                                                    |  |
| Gross Weight (kg    | 11                                                                                                     |  |
| Packaging Dat       | a                                                                                                      |  |
| Box Colour:         | Brown Cardboard Box - Printed                                                                          |  |
| Box Qty:            | 1                                                                                                      |  |
| Label Size:         | 100 x 50                                                                                               |  |
| Label Colour:       | White Label                                                                                            |  |
| Label Qty:          | 2                                                                                                      |  |
| Outer Box Din       | nensions (If Applicable)                                                                               |  |
| Height (mm):        |                                                                                                        |  |
| Width (mm):         |                                                                                                        |  |
| Depth (mm):         |                                                                                                        |  |
| Gross Weight (kg    | t):                                                                                                    |  |
| Barcode:            | 5055369043415                                                                                          |  |
| Product Detail      | ls                                                                                                     |  |
| Country of Origin   | n: China                                                                                               |  |
| Fitting Instruction | n: No                                                                                                  |  |
| Certification:      | CE: No WRAS: N/A WRAS No: N/A                                                                          |  |
| Product Material:   | Vitreous China                                                                                         |  |
| Fixing Supplied:    | No                                                                                                     |  |
| Pans/Bidets:        | Trap Style: Not Applicable Includes Seat: Not Applicable                                               |  |
| Seats:              | Seat Type: Not Applicable Material: Not Applicable                                                     |  |
| Seats:              | Seat Type: Not Applicable Material: Not Applicable Function: Not Applicable Hinge Type: Not Applicable |  |
|                     | Hinge Material: Not Applicable  Hinge Material: Not Applicable                                         |  |
|                     | Tringe Material. Not Applicable                                                                        |  |
| Cisterns:           | Operating Type: Not Applicable Fittings: Not Applicable                                                |  |
|                     | Lever Type: Not Applicable                                                                             |  |
|                     |                                                                                                        |  |
|                     | Tap Hole: One Taphole Chain Stay Hole: No                                                              |  |
|                     | Template: Not Required Waste Type Req: Slotted                                                         |  |
|                     | Overflow Inc: Yes Overflow Cover: Yes                                                                  |  |
|                     | Inner Bowl Depth (mm): 125mm                                                                           |  |