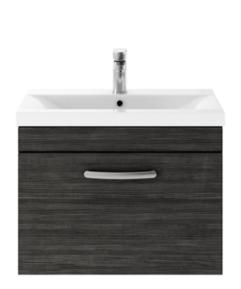

## ROXOR

Sales Code: ATH040A Description: 600 Wh Single Drawer Vanity & Basin 1

## **Packaging Details**

Barcode: 5055275899595

Sales Code: MOD683 Description: 600 Wall Hung Single Drawer Basin Unit

| <b>Product Dimensions</b>           |                           |
|-------------------------------------|---------------------------|
| Height (mm):                        | 430                       |
| Width (mm):                         | 600                       |
| Depth (mm):                         | 383                       |
| Nett Weight (kg):                   | 13                        |
| Packaging Dimensions                |                           |
| Height (mm):                        | 450                       |
| Width (mm):                         | 620                       |
| Depth (mm):                         | 405                       |
| Gross Weight (kg):                  | 13.5                      |
| Packaging Data                      |                           |
| Box Colour:                         | Brown Cardboard Box       |
| Box Qty:                            | 1                         |
| Label Size:                         | 100 x 50                  |
| Label Colour:                       | White Label               |
| Label Qty:                          | 2                         |
| <b>Outer Box Dimensions (If App</b> | olicable)                 |
| Height (mm):                        |                           |
| Width (mm):                         |                           |
| Depth (mm):                         |                           |
| Gross Weight (kg):                  |                           |
| Barcode:                            | 5055275825587             |
| <b>Product Details</b>              |                           |
| Country of Origin:                  | United Kingdom            |
| Fitting Instruction:                | No                        |
| CE Certification:                   | N/A                       |
| FSC Certified Materials:            | Yes                       |
| Colour:                             | Hacienda Black            |
| Construction Method:                | Cam & Wood Dowel          |
| Construction Type:                  | Rigid                     |
| Cabinet Finish:                     | MFC Textured Woodgrain    |
| Fascia Finish:                      | MFC Textured Woodgrain    |
| Cabinet Thickness (mm):             | 18                        |
| Fascia Thickness (mm):              | 18                        |
| Drawer Included:                    | Yes                       |
| Drawer Type:                        | 80mm High Metal Softclose |
| No of Shelves:                      | 0                         |
| Hinge Type:                         | Not Applicable            |
| Hinge Included:                     | Not Applicable            |
| Adjustable Legs:                    | No, Not Required          |
| Fixings Included:                   | Yes                       |
| Handle Style:                       | Contemporary              |
| Waste Shroud:                       | Yes                       |
| Handle Included:                    | Yes, Supplied             |