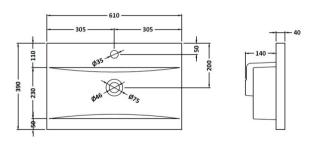

D-Shape

Sales Code: NVM013 Description: 600 Mid-Edged Basin 1 Th

| Product Dime        | nsions                                                                                                 |  |
|---------------------|--------------------------------------------------------------------------------------------------------|--|
| Height (mm):        | 180                                                                                                    |  |
| Width (mm):         | 610                                                                                                    |  |
| Depth (mm):         | 390                                                                                                    |  |
| Nett Weight (kg):   | : 11                                                                                                   |  |
| Packaging Din       | nensions                                                                                               |  |
| Height (mm):        | 200                                                                                                    |  |
| Width (mm):         | 410                                                                                                    |  |
| Depth (mm):         | 630                                                                                                    |  |
| Gross Weight (kg    | 11                                                                                                     |  |
| Packaging Dat       | a                                                                                                      |  |
| Box Colour:         | Brown Cardboard Box - Printed                                                                          |  |
| Box Qty:            | 1                                                                                                      |  |
| Label Size:         | 100 x 50                                                                                               |  |
| Label Colour:       | White Label                                                                                            |  |
| Label Qty:          | 2                                                                                                      |  |
| Outer Box Din       | nensions (If Applicable)                                                                               |  |
| Height (mm):        |                                                                                                        |  |
| Width (mm):         |                                                                                                        |  |
| Depth (mm):         |                                                                                                        |  |
| Gross Weight (kg    | t):                                                                                                    |  |
| Barcode:            | 5055369043415                                                                                          |  |
| Product Detail      | ls                                                                                                     |  |
| Country of Origin   | n: China                                                                                               |  |
| Fitting Instruction | n: No                                                                                                  |  |
| Certification:      | CE: No WRAS: N/A WRAS No: N/A                                                                          |  |
| Product Material:   | Vitreous China                                                                                         |  |
| Fixing Supplied:    | No                                                                                                     |  |
| Pans/Bidets:        | Trap Style: Not Applicable Includes Seat: Not Applicable                                               |  |
| Seats:              | Seat Type: Not Applicable Material: Not Applicable                                                     |  |
| Seats:              | Seat Type: Not Applicable Material: Not Applicable Function: Not Applicable Hinge Type: Not Applicable |  |
|                     | Hinge Material: Not Applicable  Hinge Material: Not Applicable                                         |  |
|                     | Tringe Material. Not Applicable                                                                        |  |
| Cisterns:           | Operating Type: Not Applicable Fittings: Not Applicable                                                |  |
|                     | Lever Type: Not Applicable                                                                             |  |
|                     |                                                                                                        |  |
| Basins:             | Tap Hole: One Taphole Chain Stay Hole: No                                                              |  |
|                     | Template: Not Required Waste Type Req: Slotted                                                         |  |
|                     | Overflow Inc: Yes Overflow Cover: Yes                                                                  |  |
|                     | Inner Bowl Depth (mm): 125mm                                                                           |  |