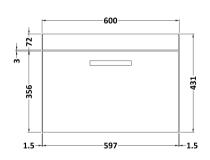

## **Packaging Details**

Barcode: 5055275899601

Sales Code: MOE183 Description: 600 Wall Hung Single Drawer Basin Unit

Handle Type:

| Product Dimensions       |                               |
|--------------------------|-------------------------------|
| Height (mm):             | 430                           |
| Width (mm):              | 600                           |
| Depth (mm):              | 383                           |
| Nett Weight (kg):        | 13                            |
| Packaging Dimensions     |                               |
| Height (mm):             | 450                           |
| Width (mm):              | 620                           |
| Depth (mm):              | 405                           |
| Gross Weight (kg):       | 13.5                          |
| Packaging Data           | 15.5                          |
| Box Colour:              | Brown Cardboard Box - Printed |
| Box Oty:                 | 0                             |
| Label Size:              | 0 x 0                         |
| Label Colour:            | White Label                   |
| Label Qty:               | 2                             |
|                          |                               |
| Outer Box Dimensions (If | Applicable)                   |
| Height (mm):             |                               |
| Width (mm):              |                               |
| Depth (mm):              |                               |
| Gross Weight (kg):       |                               |
| Barcode:                 | 5055275880661                 |
| Product Details          |                               |
| Country of Origin:       | China                         |
| Fitting Instruction:     | No                            |
| CE Certification:        | N/A                           |
| FSC Certified Materials: | Yes                           |
| Colour:                  | Gloss White                   |
| Construction Method:     | Cam & Wood Dowel              |
| Construction Type:       | Rigid                         |
| Cabinet Finish:          | MFC Painted Gloss             |
| Fascia Finish:           | Mdf Painted Gloss             |
| Cabinet Thickness (mm):  | 16                            |
| Fascia Thickness (mm):   | 18                            |
| Drawer Included:         | Yes                           |
| Drawer Type:             | 80mm High Metal Softclose     |
| No of Shelves:           | 0                             |
| Hinge Type:              | Not Applicable                |
| Hinge Included:          | Not Applicable                |
| Adjustable Legs:         | No, Not Required              |
| Fixings Included:        | Yes                           |
| Handle Style:            | Contemporary                  |
| Waste Shroud:            | Yes                           |
| Handle Included:         | Yes, Supplied                 |