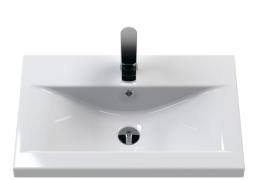

D-Shape

Sales Code: NVM013 Description: 600 Mid-Edged Basin 1 Th

| Product Dime        | nsions                                                                                                 |  |
|---------------------|--------------------------------------------------------------------------------------------------------|--|
| Height (mm):        | 180                                                                                                    |  |
| Width (mm):         | 610                                                                                                    |  |
| Depth (mm):         | 390                                                                                                    |  |
| Nett Weight (kg):   | : 11                                                                                                   |  |
| Packaging Din       | nensions                                                                                               |  |
| Height (mm):        | 200                                                                                                    |  |
| Width (mm):         | 410                                                                                                    |  |
| Depth (mm):         | 630                                                                                                    |  |
| Gross Weight (kg    | 11                                                                                                     |  |
| Packaging Dat       | a                                                                                                      |  |
| Box Colour:         | Brown Cardboard Box - Printed                                                                          |  |
| Box Qty:            | 1                                                                                                      |  |
| Label Size:         | 100 x 50                                                                                               |  |
| Label Colour:       | White Label                                                                                            |  |
| Label Qty:          | 2                                                                                                      |  |
| Outer Box Din       | nensions (If Applicable)                                                                               |  |
| Height (mm):        |                                                                                                        |  |
| Width (mm):         |                                                                                                        |  |
| Depth (mm):         |                                                                                                        |  |
| Gross Weight (kg    | t):                                                                                                    |  |
| Barcode:            | 5055369043415                                                                                          |  |
| Product Detail      | ls                                                                                                     |  |
| Country of Origin   | n: China                                                                                               |  |
| Fitting Instruction | n: No                                                                                                  |  |
| Certification:      | CE: No WRAS: N/A WRAS No: N/A                                                                          |  |
| Product Material:   | Vitreous China                                                                                         |  |
| Fixing Supplied:    | No                                                                                                     |  |
| Pans/Bidets:        | Trap Style: Not Applicable Includes Seat: Not Applicable                                               |  |
| Seats:              | Seat Type: Not Applicable Material: Not Applicable                                                     |  |
| Seats:              | Seat Type: Not Applicable Material: Not Applicable Function: Not Applicable Hinge Type: Not Applicable |  |
|                     | Hinge Material: Not Applicable  Hinge Material: Not Applicable                                         |  |
|                     | Tringe Material. Not Applicable                                                                        |  |
| Cisterns:           | Operating Type: Not Applicable Fittings: Not Applicable                                                |  |
|                     | Lever Type: Not Applicable                                                                             |  |
|                     |                                                                                                        |  |
| Basins:             | Tap Hole: One Taphole Chain Stay Hole: No                                                              |  |
|                     | Template: Not Required Waste Type Req: Slotted                                                         |  |
|                     | Overflow Inc: Yes Overflow Cover: Yes                                                                  |  |
|                     | Inner Bowl Depth (mm): 125mm                                                                           |  |