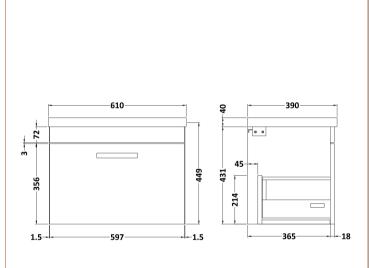

## **Packaging Details**

Barcode: 5055275899601

Sales Code: MOE183 Description: 600 Wall Hung Single Drawer Basin Unit

Handle Type:

| Product Dimensions       |                               |
|--------------------------|-------------------------------|
| Height (mm):             | 430                           |
| Width (mm):              | 600                           |
| Depth (mm):              | 383                           |
| Nett Weight (kg):        | 13                            |
| Packaging Dimensions     |                               |
| Height (mm):             | 450                           |
| Width (mm):              | 620                           |
| Depth (mm):              | 405                           |
| Gross Weight (kg):       | 13.5                          |
| Packaging Data           | 15.5                          |
| Box Colour:              | Brown Cardboard Box - Printed |
| Box Oty:                 | 0                             |
| Label Size:              | 0 x 0                         |
| Label Colour:            | White Label                   |
| Label Qty:               | 2                             |
|                          |                               |
| Outer Box Dimensions (If | Applicable)                   |
| Height (mm):             |                               |
| Width (mm):              |                               |
| Depth (mm):              |                               |
| Gross Weight (kg):       |                               |
| Barcode:                 | 5055275880661                 |
| Product Details          |                               |
| Country of Origin:       | China                         |
| Fitting Instruction:     | No                            |
| CE Certification:        | N/A                           |
| FSC Certified Materials: | Yes                           |
| Colour:                  | Gloss White                   |
| Construction Method:     | Cam & Wood Dowel              |
| Construction Type:       | Rigid                         |
| Cabinet Finish:          | MFC Painted Gloss             |
| Fascia Finish:           | Mdf Painted Gloss             |
| Cabinet Thickness (mm):  | 16                            |
| Fascia Thickness (mm):   | 18                            |
| Drawer Included:         | Yes                           |
| Drawer Type:             | 80mm High Metal Softclose     |
| No of Shelves:           | 0                             |
| Hinge Type:              | Not Applicable                |
| Hinge Included:          | Not Applicable                |
| Adjustable Legs:         | No, Not Required              |
| Fixings Included:        | Yes                           |
| Handle Style:            | Contemporary                  |
| Waste Shroud:            | Yes                           |
| Handle Included:         | Yes, Supplied                 |

D-Shape

Sales Code: NVM013 Description: 600 Mid-Edged Basin 1 Th

| Product Dime        | nsions                                                                                                 |  |
|---------------------|--------------------------------------------------------------------------------------------------------|--|
| Height (mm):        | 180                                                                                                    |  |
| Width (mm):         | 610                                                                                                    |  |
| Depth (mm):         | 390                                                                                                    |  |
| Nett Weight (kg):   | : 11                                                                                                   |  |
| Packaging Din       | nensions                                                                                               |  |
| Height (mm):        | 200                                                                                                    |  |
| Width (mm):         | 410                                                                                                    |  |
| Depth (mm):         | 630                                                                                                    |  |
| Gross Weight (kg    | 11                                                                                                     |  |
| Packaging Dat       | a                                                                                                      |  |
| Box Colour:         | Brown Cardboard Box - Printed                                                                          |  |
| Box Qty:            | 1                                                                                                      |  |
| Label Size:         | 100 x 50                                                                                               |  |
| Label Colour:       | White Label                                                                                            |  |
| Label Qty:          | 2                                                                                                      |  |
| Outer Box Din       | nensions (If Applicable)                                                                               |  |
| Height (mm):        |                                                                                                        |  |
| Width (mm):         |                                                                                                        |  |
| Depth (mm):         |                                                                                                        |  |
| Gross Weight (kg    | t):                                                                                                    |  |
| Barcode:            | 5055369043415                                                                                          |  |
| Product Detail      | ls                                                                                                     |  |
| Country of Origin   | n: China                                                                                               |  |
| Fitting Instruction | n: No                                                                                                  |  |
| Certification:      | CE: No WRAS: N/A WRAS No: N/A                                                                          |  |
| Product Material:   | Vitreous China                                                                                         |  |
| Fixing Supplied:    | No                                                                                                     |  |
| Pans/Bidets:        | Trap Style: Not Applicable Includes Seat: Not Applicable                                               |  |
| Seats:              | Seat Type: Not Applicable Material: Not Applicable                                                     |  |
| Seats:              | Seat Type: Not Applicable Material: Not Applicable Function: Not Applicable Hinge Type: Not Applicable |  |
|                     | Hinge Material: Not Applicable  Hinge Material: Not Applicable                                         |  |
|                     | Tringe Material. Not Applicable                                                                        |  |
| Cisterns:           | Operating Type: Not Applicable Fittings: Not Applicable                                                |  |
|                     | Lever Type: Not Applicable                                                                             |  |
|                     |                                                                                                        |  |
| Basins:             | Tap Hole: One Taphole Chain Stay Hole: No                                                              |  |
|                     | Template: Not Required Waste Type Req: Slotted                                                         |  |
|                     | Overflow Inc: Yes Overflow Cover: Yes                                                                  |  |
|                     | Inner Bowl Depth (mm): 125mm                                                                           |  |