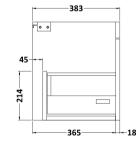

## **Packaging Details**

Barcode: 5055275899601

Sales Code: MOE183 Description: 600 Wall Hung Single Drawer Basin Unit

Handle Type:

| Product Dimensions       |                               |
|--------------------------|-------------------------------|
| Height (mm):             | 430                           |
| Width (mm):              | 600                           |
| Depth (mm):              | 383                           |
| Nett Weight (kg):        | 13                            |
| Packaging Dimensions     |                               |
| Height (mm):             | 450                           |
| Width (mm):              | 620                           |
| Depth (mm):              | 405                           |
| Gross Weight (kg):       | 13.5                          |
| Packaging Data           | 15.5                          |
| Box Colour:              | Brown Cardboard Box - Printed |
| Box Oty:                 | 0                             |
| Label Size:              | 0 x 0                         |
| Label Colour:            | White Label                   |
| Label Qty:               | 2                             |
|                          |                               |
| Outer Box Dimensions (If | Applicable)                   |
| Height (mm):             |                               |
| Width (mm):              |                               |
| Depth (mm):              |                               |
| Gross Weight (kg):       |                               |
| Barcode:                 | 5055275880661                 |
| Product Details          |                               |
| Country of Origin:       | China                         |
| Fitting Instruction:     | No                            |
| CE Certification:        | N/A                           |
| FSC Certified Materials: | Yes                           |
| Colour:                  | Gloss White                   |
| Construction Method:     | Cam & Wood Dowel              |
| Construction Type:       | Rigid                         |
| Cabinet Finish:          | MFC Painted Gloss             |
| Fascia Finish:           | Mdf Painted Gloss             |
| Cabinet Thickness (mm):  | 16                            |
| Fascia Thickness (mm):   | 18                            |
| Drawer Included:         | Yes                           |
| Drawer Type:             | 80mm High Metal Softclose     |
| No of Shelves:           | 0                             |
| Hinge Type:              | Not Applicable                |
| Hinge Included:          | Not Applicable                |
| Adjustable Legs:         | No, Not Required              |
| Fixings Included:        | Yes                           |
| Handle Style:            | Contemporary                  |
| Waste Shroud:            | Yes                           |
| Handle Included:         | Yes, Supplied                 |