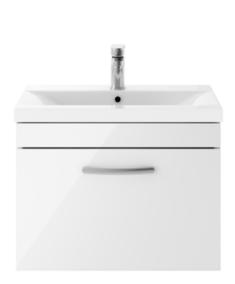

## ROXOR

Sales Code: ATH041A Description: 600 Wh Single Drawer Vanity & Basin 1

## **Packaging Details**

Barcode: 5055275899601

Sales Code: MOE183 Description: 600 Wall Hung Single Drawer Basin Unit

Handle Type:

| Product Dimensions       |                               |
|--------------------------|-------------------------------|
| Height (mm):             | 430                           |
| Width (mm):              | 600                           |
| Depth (mm):              | 383                           |
| Nett Weight (kg):        | 13                            |
| Packaging Dimensions     |                               |
| Height (mm):             | 450                           |
| Width (mm):              | 620                           |
| Depth (mm):              | 405                           |
| Gross Weight (kg):       | 13.5                          |
| Packaging Data           | 15.5                          |
| Box Colour:              | Brown Cardboard Box - Printed |
| Box Oty:                 | 0                             |
| Label Size:              | 0 x 0                         |
| Label Colour:            | White Label                   |
| Label Qty:               | 2                             |
|                          |                               |
| Outer Box Dimensions (If | Applicable)                   |
| Height (mm):             |                               |
| Width (mm):              |                               |
| Depth (mm):              |                               |
| Gross Weight (kg):       |                               |
| Barcode:                 | 5055275880661                 |
| Product Details          |                               |
| Country of Origin:       | China                         |
| Fitting Instruction:     | No                            |
| CE Certification:        | N/A                           |
| FSC Certified Materials: | Yes                           |
| Colour:                  | Gloss White                   |
| Construction Method:     | Cam & Wood Dowel              |
| Construction Type:       | Rigid                         |
| Cabinet Finish:          | MFC Painted Gloss             |
| Fascia Finish:           | Mdf Painted Gloss             |
| Cabinet Thickness (mm):  | 16                            |
| Fascia Thickness (mm):   | 18                            |
| Drawer Included:         | Yes                           |
| Drawer Type:             | 80mm High Metal Softclose     |
| No of Shelves:           | 0                             |
| Hinge Type:              | Not Applicable                |
| Hinge Included:          | Not Applicable                |
| Adjustable Legs:         | No, Not Required              |
| Fixings Included:        | Yes                           |
| Handle Style:            | Contemporary                  |
| Waste Shroud:            | Yes                           |
| Handle Included:         | Yes, Supplied                 |