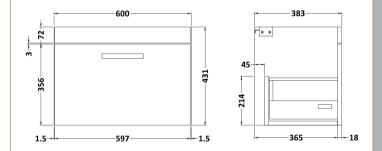

## TECHNICAL DATA SHEET

ROXOR

Sales Code: MOE183

**Description:** 600 Wall Hung Single Drawer Basin Unit

| Product Dimensions         |                               |  |  |
|----------------------------|-------------------------------|--|--|
| Height (mm):               | 430                           |  |  |
| Width (mm):                | 600                           |  |  |
| Depth (mm):                | 383                           |  |  |
| Nett Weight (kg):          | 13                            |  |  |
| Packaging Dimensions       |                               |  |  |
| Height (mm):               | 450                           |  |  |
| Width (mm):                | 620                           |  |  |
| Depth (mm):                | 405                           |  |  |
| Gross Weight (kg):         | 13.5                          |  |  |
| Packaging Data             |                               |  |  |
| Box Colour:                | Brown Cardboard Box - Printed |  |  |
| Box Qty:                   | 0                             |  |  |
| Label Size:                | 0 x 0                         |  |  |
| Label Colour:              | White Label                   |  |  |
| Label Qty:                 | 2                             |  |  |
| Outer Box Dimensions (If A | applicable)                   |  |  |
| Height (mm):               |                               |  |  |
| Width (mm):                |                               |  |  |
| Depth (mm):                |                               |  |  |
| Gross Weight (kg):         |                               |  |  |
| Barcode:                   | 5055275880661                 |  |  |
| Product Details            |                               |  |  |
| Country of Origin:         | China                         |  |  |
| Fitting Instruction:       | No                            |  |  |
| CE Certification:          | N/A                           |  |  |
| FSC Certified Materials:   | Yes                           |  |  |
| Colour:                    | Gloss White                   |  |  |
| Construction Method:       | Cam & Wood Dowel              |  |  |
| Construction Type:         | Rigid                         |  |  |
| Cabinet Finish:            | MFC Painted Gloss             |  |  |
| Fascia Finish:             | Mdf Painted Gloss             |  |  |
| Cabinet Thickness (mm):    | 16                            |  |  |
| Fascia Thickness (mm):     | 18                            |  |  |
| Drawer Included:           | Yes                           |  |  |
| Drawer Type:               | 80mm High Metal Softclose     |  |  |
| No of Shelves:             | 0                             |  |  |
| Hinge Type:                | Not Applicable                |  |  |
| Hinge Included:            | Not Applicable                |  |  |
| Adjustable Legs:           | No, Not Required              |  |  |
| Fixings Included:          | Yes                           |  |  |
| Handle Style:              | Contemporary                  |  |  |
| Waste Shroud:              | Yes                           |  |  |
| Handle Included:           | Yes, Supplied                 |  |  |
| Handle Type:               | D-Shape                       |  |  |