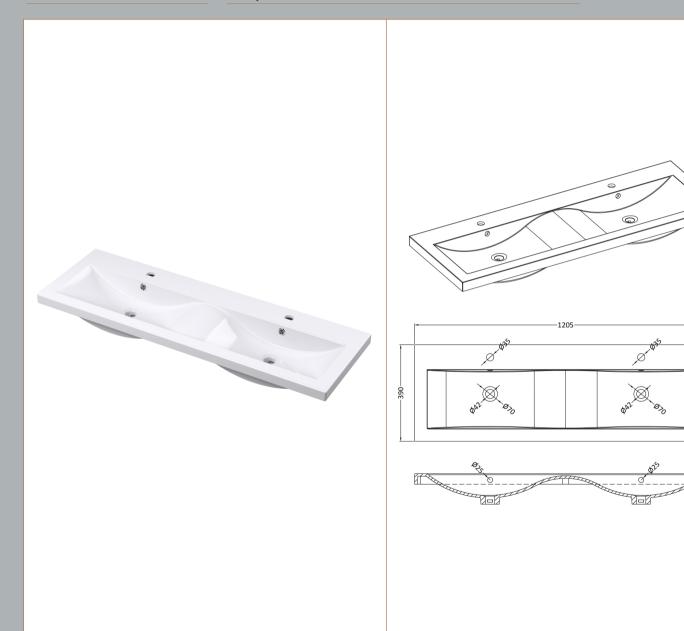

ROXOR

Ø

 $\bigotimes$ `Øzo

40

Sales Code: CBM424

**Description:** Double Ceramic Basin 1208X392

| Product Dime        | isions                                                                                |              |                               |  |  |
|---------------------|---------------------------------------------------------------------------------------|--------------|-------------------------------|--|--|
| Height (mm):        |                                                                                       | 390          | 390                           |  |  |
| Width (mm):         | nm):                                                                                  |              | 1205                          |  |  |
| Depth (mm):         |                                                                                       | 175          | 175                           |  |  |
| Nett Weight (kg):   |                                                                                       | 27           |                               |  |  |
| Packaging Din       | nensions                                                                              |              |                               |  |  |
| Height (mm):        |                                                                                       | 205          | 205                           |  |  |
| Width (mm):         |                                                                                       | 1270         | 1270                          |  |  |
| Depth (mm):         |                                                                                       | 510          | 510                           |  |  |
| Gross Weight (kg    | ;):                                                                                   | 27           |                               |  |  |
| Packaging Dat       | a                                                                                     |              |                               |  |  |
| Box Colour:         |                                                                                       | Brown Ca     | ardboard Box - Printed        |  |  |
| Box Qty:            |                                                                                       | 1            | 1                             |  |  |
| Label Size:         |                                                                                       | 100 x 5      | 100 x 50                      |  |  |
| Label Colour:       |                                                                                       | White La     | White Label                   |  |  |
| Label Qty:          |                                                                                       | 2            | 2                             |  |  |
| Outer Box Din       | nensions (If Ar                                                                       | oplicable)   |                               |  |  |
| Height (mm):        |                                                                                       | 1 /          |                               |  |  |
| Width (mm):         |                                                                                       |              |                               |  |  |
| Depth (mm):         |                                                                                       |              |                               |  |  |
| Gross Weight (kg    | :):                                                                                   |              |                               |  |  |
| Barcode:            |                                                                                       | 50562118     | 375826                        |  |  |
| Product Detail      | s                                                                                     |              |                               |  |  |
| Country of Origin   | 1:                                                                                    | China        |                               |  |  |
| Fitting Instruction |                                                                                       | No           |                               |  |  |
| Certification:      | CE: No                                                                                | WRAS: N      | J/A WRAS No: N/A              |  |  |
| Product Material:   |                                                                                       | Vitreous     | China                         |  |  |
| Fixing Supplied:    |                                                                                       | No           |                               |  |  |
|                     |                                                                                       |              |                               |  |  |
| Pans/Bidets:        | Trap Style: Not                                                                       | Applicable   | Includes Seat: Not Applicable |  |  |
| Seats:              | Seat Type: Not                                                                        | Applicable   | Material: Not Applicable      |  |  |
|                     | Function: Not Applicable Hinge Type: Not Applicable                                   |              |                               |  |  |
|                     | Hinge Material:                                                                       | Not Applicat | ole                           |  |  |
| Cisterns:           | Operating Type:                                                                       | Not Applica  | ble Fittings: Not Applicable  |  |  |
| Cisterns.           | Operating Type: Not Applicable Fittings: Not Applicable<br>Lever Type: Not Applicable |              |                               |  |  |
|                     | Level Type. No                                                                        |              |                               |  |  |
| Basins:             | Tap Hole: Two                                                                         | Tapholes     | Chain Stay Hole: No           |  |  |
|                     | Template: Not F                                                                       | Required     | Waste Type Req: Slotted       |  |  |
|                     | Overflow Inc: Yes                                                                     |              | Overflow Cover: Yes           |  |  |
|                     | Inner Bowl Dept                                                                       |              |                               |  |  |