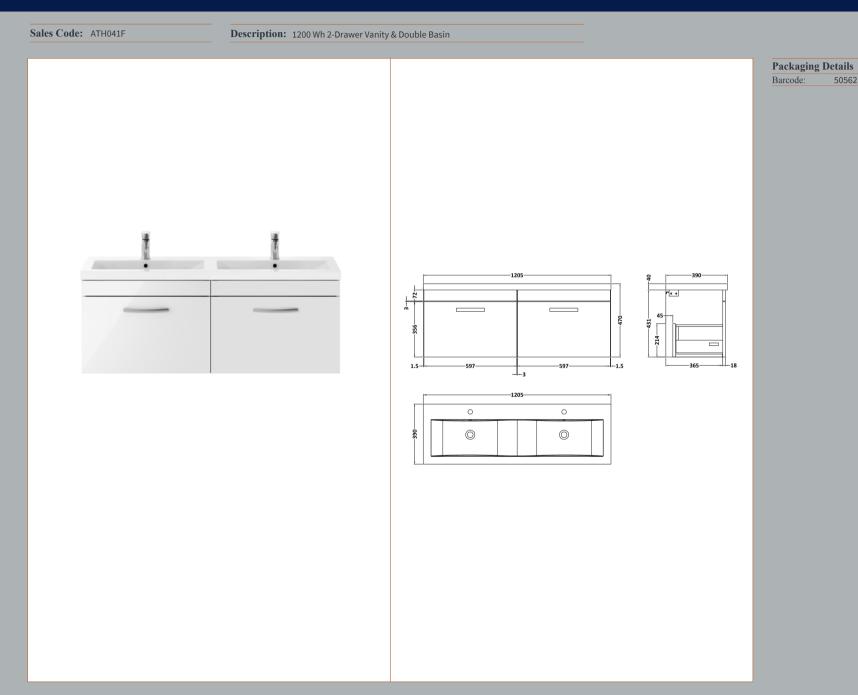

## TECHNICAL DATA SHEET



5056211888703



## TECHNICAL DATA SHEET

ROXOR

Sales Code: MOE183

**Description:** 600 Wall Hung Single Drawer Basin Unit





| Product Dimensions         |                               |  |  |
|----------------------------|-------------------------------|--|--|
| Height (mm):               | 430                           |  |  |
| Width (mm):                | 600                           |  |  |
| Depth (mm):                | 383                           |  |  |
| Nett Weight (kg):          | 13                            |  |  |
| Packaging Dimensions       |                               |  |  |
| Height (mm):               | 450                           |  |  |
| Width (mm):                | 620                           |  |  |
| Depth (mm):                | 405                           |