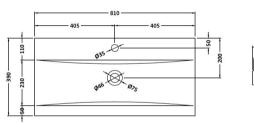

Sales Code: NVM015 **Description:** 800 Mid Edged Basin 1 Th

| Product Dime        | asions                                                                                   |
|---------------------|------------------------------------------------------------------------------------------|
| Height (mm):        | 180                                                                                      |
| Width (mm):         | 810                                                                                      |
| Depth (mm):         | 390                                                                                      |
| Nett Weight (kg):   | 15                                                                                       |
| Packaging Din       | nensions                                                                                 |
| Height (mm):        | 210                                                                                      |
| Width (mm):         | 410                                                                                      |
| Depth (mm):         | 830                                                                                      |
| Gross Weight (kg    | ): 15                                                                                    |
| Packaging Dat       | a                                                                                        |
| Box Colour:         | Brown Cardboard Box                                                                      |
| Box Qty:            | 1                                                                                        |
| Label Size:         | 100 x 50                                                                                 |
| Label Colour:       | White Label                                                                              |
| Label Qty:          | 2                                                                                        |
| Outer Box Din       | nensions (If Applicable)                                                                 |
| Height (mm):        |                                                                                          |
| Width (mm):         |                                                                                          |
| Depth (mm):         |                                                                                          |
| Gross Weight (kg    | ):                                                                                       |
| Barcode:            | 5055369043422                                                                            |
| Product Detail      | s                                                                                        |
| Country of Origin   | n: China                                                                                 |
| Fitting Instruction | n: No                                                                                    |
| Certification:      | CE: No WRAS: N/A WRAS No: N/A                                                            |
| Product Material:   | Vitreous China                                                                           |
| Fixing Supplied:    | No                                                                                       |
| Pans/Bidets:        | Trap Style: Not Applicable Includes Seat: Not Applicable                                 |
| Seats:              | Seat Type: Not Applicable Material: Not Applicable                                       |
| Seats.              | Function: Not Included Hinge Type: Not Relevant                                          |
|                     | Hinge Material: Not Applicable                                                           |
| Cisterns:           | Operating Type: Not Applicable Fittings: None Included                                   |
| Cisterns:           | Lever Type: Not Applicable  Lever Type: Not Applicable                                   |
| Basins:             | Tan Halas One Tanhala                                                                    |
| Dasins:             | Tap Hole: One Taphole Chain Stay Hole: No Template: Not Required Waste Type Req: Slotted |
|                     | TUIIDIAL, NO RECHIEFO WASTE LYNE REG. STOTTED                                            |

Inner Bowl Depth (mm): 125mm