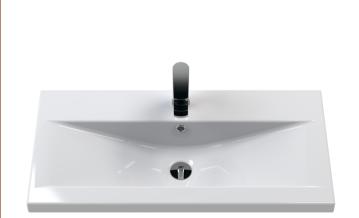

Sales Code: NVM015 **Description:** 800 Mid Edged Basin 1 Th

| Product Dime        | asions                                                                                   |
|---------------------|------------------------------------------------------------------------------------------|
| Height (mm):        | 180                                                                                      |
| Width (mm):         | 810                                                                                      |
| Depth (mm):         | 390                                                                                      |
| Nett Weight (kg):   | 15                                                                                       |
| Packaging Din       | nensions                                                                                 |
| Height (mm):        | 210                                                                                      |
| Width (mm):         | 410                                                                                      |
| Depth (mm):         | 830                                                                                      |
| Gross Weight (kg    | ): 15                                                                                    |
| Packaging Dat       | a                                                                                        |
| Box Colour:         | Brown Cardboard Box                                                                      |
| Box Qty:            | 1                                                                                        |
| Label Size:         | 100 x 50                                                                                 |
| Label Colour:       | White Label                                                                              |
| Label Qty:          | 2                                                                                        |
| Outer Box Din       | nensions (If Applicable)                                                                 |
| Height (mm):        |                                                                                          |
| Width (mm):         |                                                                                          |
| Depth (mm):         |                                                                                          |
| Gross Weight (kg    | ):                                                                                       |
| Barcode:            | 5055369043422                                                                            |
| Product Detail      | s                                                                                        |
| Country of Origin   | n: China                                                                                 |
| Fitting Instruction | n: No                                                                                    |
| Certification:      | CE: No WRAS: N/A WRAS No: N/A                                                            |
| Product Material:   | Vitreous China                                                                           |
| Fixing Supplied:    | No                                                                                       |
| Pans/Bidets:        | Trap Style: Not Applicable Includes Seat: Not Applicable                                 |
| Seats:              | Seat Type: Not Applicable Material: Not Applicable                                       |
| Seats.              | Function: Not Included Hinge Type: Not Relevant                                          |
|                     | Hinge Material: Not Applicable                                                           |
| Cisterns:           | Operating Type: Not Applicable Fittings: None Included                                   |
| Cisterns:           | Lever Type: Not Applicable  Lever Type: Not Applicable                                   |
| Basins:             | Tan Halas One Tanhala                                                                    |
| Dasins:             | Tap Hole: One Taphole Chain Stay Hole: No Template: Not Required Waste Type Req: Slotted |
|                     | TUIIDIAL, NO RECHIEFO WASTE LYNE REG. STOTTED                                            |

Inner Bowl Depth (mm): 125mm