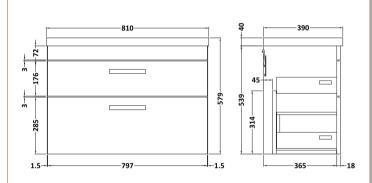

## ROXOR

Sales Code: Description:

| Product Dimensions                   |
|--------------------------------------|
| Height (mm):                         |
| Width (mm):                          |
| Depth (mm):                          |
| Nett Weight (kg):                    |
| Packaging Dimensions                 |
| Height (mm):                         |
| Width (mm):                          |
| Depth (mm):                          |
| Gross Weight (kg):                   |
| Packaging Data                       |
| Box Colour:                          |
| Box Qty:                             |
| Label Size: x                        |
| Label Colour:                        |
| Label Qty:                           |
| Outer Box Dimensions (If Applicable) |
| Height (mm):                         |
| Width (mm):                          |
| Depth (mm):                          |
| Gross Weight (kg):                   |
| Barcode:                             |
| Product Details                      |
| Country of Origin:                   |
| Fitting Instruction:                 |
| CE Certification:                    |
| FSC Certified Materials:             |
| Colour:                              |
| Construction Method:                 |
| Construction Type:                   |
| Cabinet Finish:                      |
| Fascia Finish:                       |
| Cabinet Thickness (mm):              |
| Fascia Thickness (mm):               |
| Drawer Included:                     |
| Drawer Type:                         |
| No of Shelves:                       |
| Hinge Type:                          |
| Hinge Included:                      |
| Adjustable Legs:                     |
| Fixings Included:                    |
| Handle Style:                        |
| Waste Shroud:                        |
| Handle Included:                     |
| Handle Type:                         |