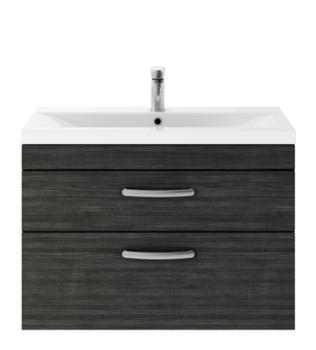

#### TECHNICAL DATA SHEET

# ROXOR

Sales Code: ATH068A Description: 800 Wh 2-Drawer Vanity & Basin 1





#### **Packaging Details**

Barcode: 5055275899878

### TECHNICAL DATA SHEET

## ROXOR

Sales Code: Description:



| Product Dimensions                   |
|--------------------------------------|
| Height (mm):                         |
| Width (mm):                          |
| Depth (mm):                          |
| Nett Weight (kg):                    |
| Packaging Dimensions                 |
| Height (mm):                         |
| Width (mm):                          |
| Depth (mm):                          |
| Gross Weight (kg):                   |
| Packaging Data                       |
| Box Colour:                          |
| Box Qty:                             |
| Label Size: x                        |
| Label Colour:                        |
| Label Qty: